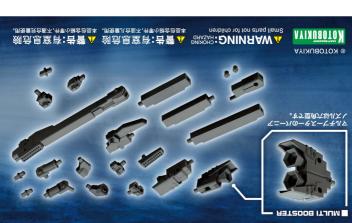

## ASSEMBLE 組み立てる前に必ずお読み下さい。 )組み立てる前に必ず各バーツの有無を確認してください。○組み立てには、ニッパー・デザインナイフ等を使用します。 パーツはニッパー・カッター等で切り取って下さい。その際、ケガには十分注意して下さい。 塗料はより安全な水性塗料をおすすめします。○工具・材料は、模型専門店及び日曜大工店等でお買い求め下さい。 ■組み立て説明は1例です。各接続部は3.0mmに統一しているので、 自由に組み合わせることができます。 1 X2 B **3** A 7 B **3** B 2 6 X2 13 + A 12 3mmアタッチメントについて X2 A 2 A 2 A 10 + A 12 ※ 3 を取り付ける場合は、反対側のA②を取り付ける事は できません。 ※お好みで各接続部に取り付けることが できます。 プロペラントタンクの組み合わせ 〈プロペラントタンク(長)〉 〈プロペラントタンク(短)〉 〈プロペラントタンク(最短)〉 〈プロペラントタンク(最長)〉 ※ 5・6 はお好みで複数連結することができます。 A5・A6・A0について MW-25 3 A 10 MW-25 3 MW-25