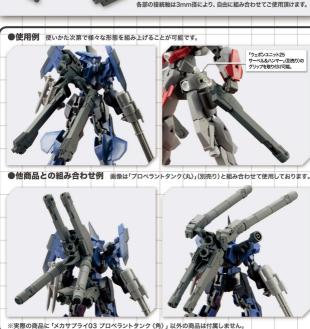

## ASSEMBLE 組み立てる前に必ずお読み下さい。 )組み立てる前に必ず各バーツの有無を確認してください。○組み立てには、ニッパー・デザインナイフ等を使用します。 パーツはニッパー・カッター等で切り取って下さい。その際、ケガには十分注意して下さい。 塗料はより安全な水性塗料をおすすめします。○工具・材料は、模型専門店及び日曜大工店等でお買い求め下さい。 ■組み立て説明は1例です。各接続部は3.0mmに統一しているので、 自由に組み合わせることができます。 1 X2 B **3** A 7 B **3** B 2 6 X2 13 + A 12 3mmアタッチメントについて X2 A 2 A 2 A 10 + A 12 ※ 3 を取り付ける場合は、反対側のA②を取り付ける事は できません。 ※お好みで各接続部に取り付けることが できます。 プロペラントタンクの組み合わせ 〈プロペラントタンク(長)〉 〈プロペラントタンク(短)〉 〈プロペラントタンク(最短)〉 〈プロペラントタンク(最長)〉 ※ 5・6 はお好みで複数連結することができます。 A5・A6・A0について MW-25 3 A 10 MW-25 3 MW-25