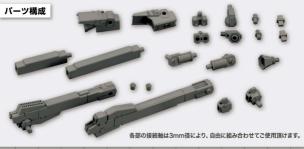

## ASSEMBLE 組み立てる前に必ずお読み下さい。 )組み立てる前に必ず各バーツの有無を確認してください。○組み立てには、ニッパー・デザインナイフ等を使用します。 パーツはニッパー・カッター等で切り取って下さい。その際、ケガには十分注意して下さい。 塗料はより安全な水性塗料をおすすめします。○工具・材料は、模型専門店及び日曜大工店等でお買い求め下さい。 ■組み立て説明は1例です。各接続部は3.0mmに統一しているので、 自由に組み合わせることができます。 1 X2 B **3** A 7 B **3** B 2 6 X2 13 + A 12 3mmアタッチメントについて X2 A 2 A 2 A 10 + A 12 ※ 3 を取り付ける場合は、反対側のA②を取り付ける事は できません。 ※お好みで各接続部に取り付けることが できます。 プロペラントタンクの組み合わせ 〈プロペラントタンク(長)〉 〈プロペラントタンク(短)〉 〈プロペラントタンク(最短)〉 〈プロペラントタンク(最長)〉 ※ 5・6 はお好みで複数連結することができます。 A5・A6・A0について MW-25 3 A 10 MW-25 3 MW-25