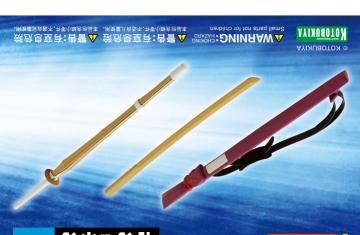

竹刀&木刀

~20cmサイズに対応

■13 - 200mラ 「スにス」が ■プラスチック製 スナップフィットモデル

ウェポンユニット46 竹刀&木刀 MW46 / 700 MADE IN CHINA