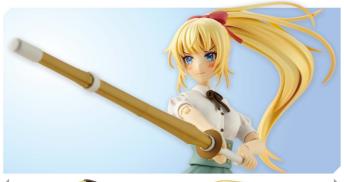

竹刀&木刀

~20cmサイズに対応

■13 - 200mラ 「スにス」が ■プラスチック製 スナップフィットモデル

ウェポンユニット46 竹刀&木刀 MW46 / 700 MADE IN CHINA