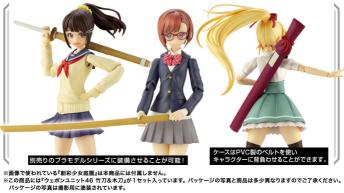

## 自由な発想で自分だけの武器を楽しめるオリジナルウェポンシリーズ

OUSAI SHOUJO TEIEN series are not included. ackage contains parts to build one WEAPON UNIT46 BAMBOO SWORD & WOODEN SWORD. Prototype sh re painted for sample product shots, unless noted. Adult collectible, not a toy. CAUTION: Product contains functional sharp edges (or points). Exercise care during unpacking and assembly.

竹刀&木刀

~20cmサイズに対応

■13 - 200mラ 「スにス」が ■プラスチック製 スナップフィットモデル