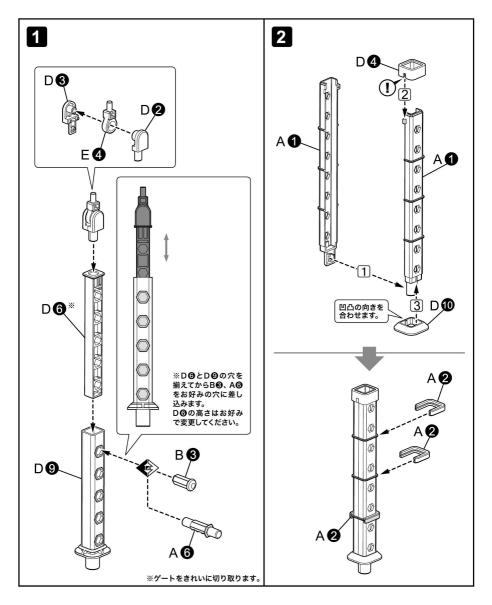

#### 【パーツの接続について】

当キットの組み立てはハメ込み式ですが、別売りのプラスチックモデル用 接着剤を使用して組み立てることで、よりしっかりとした仕上がりを お楽しみ頂けます。

※ABS 製パーツの接着には、ABS 用接着剤をご使用ください。