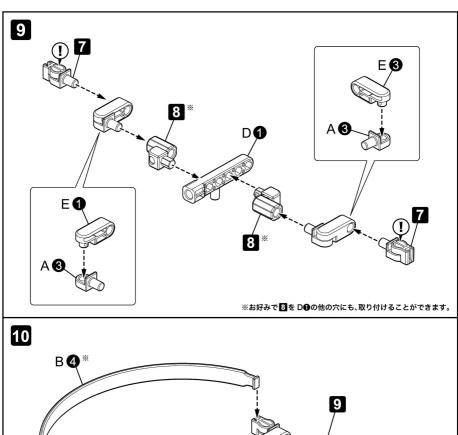

## 記号の説明

の中の数字の順にはめ込む Insert in order according to the number indicated

パーツの向きに注意 Be careful with the way the parts are facing

Cut off

Make as many as the number indicated

from under the part