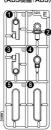

## 記号の説明

の中の数字の順にはめ込む Insert in order according to the number indicated

パーツの向きに注意 Be careful with the way the parts are facing

Cut off

Make as many as the number indicated

from under the part