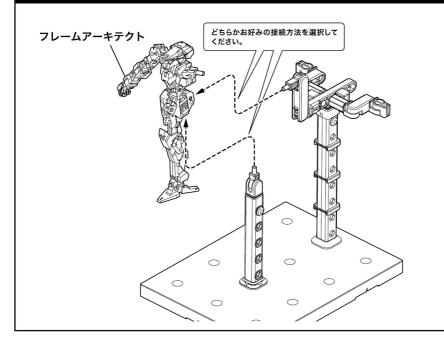

ABS 用接着剤をご使用ください。

## プレイングベース A/パーツリスト ※余りパーツはお好みでで使用ください。

### パーツA×2 (ABS樹脂: ABS)



※A@×1 は予備パーツです。

#### パーツB×2 (ABS樹脂:ABS)



パーツC (ABS樹脂:ABS)



#### パーツD (ABS樹脂: ABS)



パーツE (ABS樹脂:ABS)



ベース本体 (ABS樹脂: ABS)







・本製品は、パーツ毎のご注文はお受けしておりません。ご了承ください。 パーツ不足・成形不良などの初期不良につきましては、パッケージに 記載されております「お客様相談センター」連絡先までお問い合わせください。

## 記号の説明





の中の数字の順にはめ込む Insert in order according to the number indicated



パーツの向きに注意 Be careful with the way the parts are facing



Cut off





Make as many as the number indicated



from under the part









# メインアームのラチェット機構について



※図の回転方向はロックされているため 無理に可動させない様に 注意してください。



※下部のツメを内側に閉じることでロックが 外れ、各アームを図の位置まで可動させる ことができます。



※アームを図の方向に可動させるときは ロックを外さずに、ラチェットが働きな がら図の位置まで可動させることができ ます。





# アームの接続方法

※図はフレームアーキテクト(別売り)を使用しています。 ※図は説明のため一部パーツを省略しています。