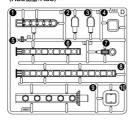

意してください。小さなお子様には絶対に与え ないでください。
- ●製法上やむをえず尖った形状の部品がありますので、誤って目や皮膚を刺さないように 注意してください。
- ●部品加工の際、出た削りカスを吸わないように注意してください。
- ●塗料や接着剤の使用の際、必ず換気を良くして行なってください。
- ●部品の加工の際、刃物の取り扱いには充分注意してください。
- ●ぶつけたり振り回すなどの、乱暴な遊びをしないでください。思わぬケガをする危険があります。
- ●本製品は予告無く仕様を変更する場合がございます。ご了承ください。

#### ■組み立てる前に必ずお読みください。

- ○組み立てる前に必ずパーツリストで各パーツの有無を確認してください。 ○パーツはニッパー・カッター等できれいに切り取ってください。
- (ケガには十分注意してください) ○組み立てには、カッターナイフ・プラスチックモデル用塗料などを
- 使用します。
- ○塗料はより安全な水件塗料をおすすめします。
- ○工具・材料は、模型用品取扱店等でお買い求めください。
- ○塗装についてのお問い合わせはお答えできかねる場合がございます。

#### 【パーツの接続について】

当キットの組み立てはハメ込み式ですが、別売りのプラスチックモデル用 接着剤を使用して組み立てることで、よりしっかりとした仕上がりを お楽しみ頂けます。

※ABS 製パーツの接着には、ABS 用接着剤をご使用ください。

## プレイングベース A/パーツリスト ※余りパーツはお好みでで使用ください。

### パーツA×2 (ABS樹脂: ABS)



※A@×1 は予備パーツです。

#### パーツB×2 (ABS樹脂:ABS)



パーツC (ABS樹脂:ABS)



#### パーツD (ABS樹脂: ABS)



パーツE (ABS樹脂:ABS)



ベース本体 (ABS樹脂: ABS)







・本製品は、パーツ毎のご注文はお受けしておりません。ご了承ください。 パーツ不足・成形不良などの初期不良につきましては、パッケージに 記載されております「お客様相談センター」連絡先までお問い合わせください。

## 記号の説明





の中の数字の順にはめ込む Insert in order according to the number indicated



パーツの向きに注意 Be careful with the way the parts are facing



Cut off





Make as many as the number indicated



from under the part









# メインアームのラチェット機構について



※図の回転方向はロックされているため 無理に可動させない様に 注意してください。



※下部のツメを内側に閉じることでロックが 外れ、各アームを図の位置まで可動させる ことができます。



※アームを図の方向に可動させるときは ロックを外さずに、ラチェットが働きな がら図の位置まで可動させることができ ます。





# アームの接続方法

※図はフレームアーキテクト(別売り)を使用しています。 ※図は説明のため一部パーツを省略しています。