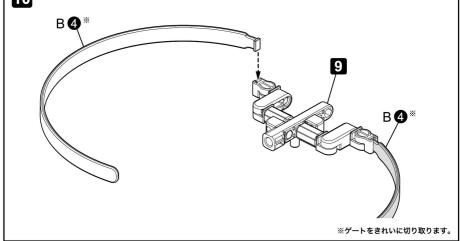

## 記号の説明

の中の数字の順にはめ込む Insert in order according to the number indicated

パーツの向きに注意 Be careful with the way the parts are facing

Cut off

Make as many as the number indicated

from under the part