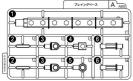

## プレイングベース A/パーツリスト ※余りパーツはお好みでで使用ください。

### パーツA×2 (ABS樹脂: ABS)

※A@×1 は予備パーツです。

#### パーツB×2 (ABS樹脂:ABS)

パーツC (ABS樹脂:ABS)

#### パーツD (ABS樹脂: ABS)

パーツE (ABS樹脂:ABS)

ベース本体 (ABS樹脂: ABS)

・本製品は、パーツ毎のご注文はお受けしておりません。ご了承ください。 パーツ不足・成形不良などの初期不良につきましては、パッケージに 記載されております「お客様相談センター」連絡先までお問い合わせください。