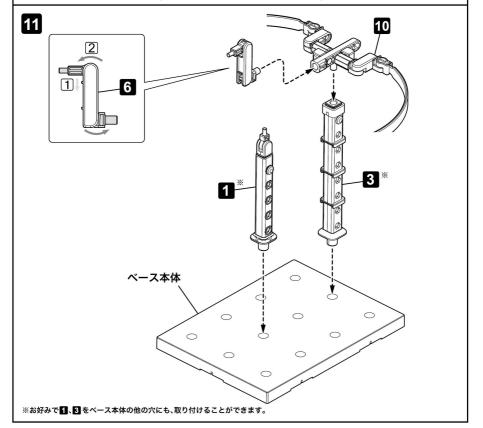

## プレイングベース A/パーツリスト ※余りパーツはお好みでで使用ください。

### パーツA×2 (ABS樹脂: ABS)

※A@×1 は予備パーツです。

#### パーツB×2 (ABS樹脂:ABS)

パーツC (ABS樹脂:ABS)

#### パーツD (ABS樹脂: ABS)

パーツE (ABS樹脂:ABS)

ベース本体 (ABS樹脂: ABS)

・本製品は、パーツ毎のご注文はお受けしておりません。ご了承ください。 パーツ不足・成形不良などの初期不良につきましては、パッケージに 記載されております「お客様相談センター」連絡先までお問い合わせください。