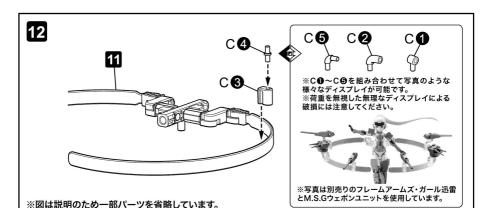

チックモデル用 接着剤を使用して組み立てることで、よりしっかりとした仕上がりを お楽しみ頂けます。

※ABS 製パーツの接着には、ABS 用接着剤をご使用ください。

## プレイングベース A/パーツリスト ※余りパーツはお好みでで使用ください。

### パーツA×2 (ABS樹脂: ABS)



※A@×1 は予備パーツです。

#### パーツB×2 (ABS樹脂:ABS)



パーツC (ABS樹脂:ABS)



#### パーツD (ABS樹脂: ABS)



パーツE (ABS樹脂:ABS)



ベース本体 (ABS樹脂: ABS)







・本製品は、パーツ毎のご注文はお受けしておりません。ご了承ください。 パーツ不足・成形不良などの初期不良につきましては、パッケージに 記載されております「お客様相談センター」連絡先までお問い合わせください。

## 記号の説明





の中の数字の順にはめ込む Insert in order according to the number indicated



パーツの向きに注意 Be careful with the way the parts are facing



Cut off





Make as many as the number indicated



from under the part









# メインアームのラチェット機構について



※図の回転方向はロックされているため 無理に可動させない様に 注意してください。



※下部のツメを内側に閉じることでロックが 外れ、各アームを図の位置まで可動させる ことができます。



※アームを図の方向に可動させるときは ロックを外さずに、ラチェットが働きな がら図の位置まで可動させることができ ます。





# アームの接続方法

※図はフレームアーキテクト(別売り)を使用しています。 ※図は説明のため一部パーツを省略しています。