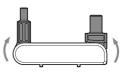

# メインアームのラチェット機構について

※図の回転方向はロックされているため 無理に可動させない様に 注意してください。

※下部のツメを内側に閉じることでロックが 外れ、各アームを図の位置まで可動させる ことができます。

※アームを図の方向に可動させるときは ロックを外さずに、ラチェットが働きな がら図の位置まで可動させることができ ます。