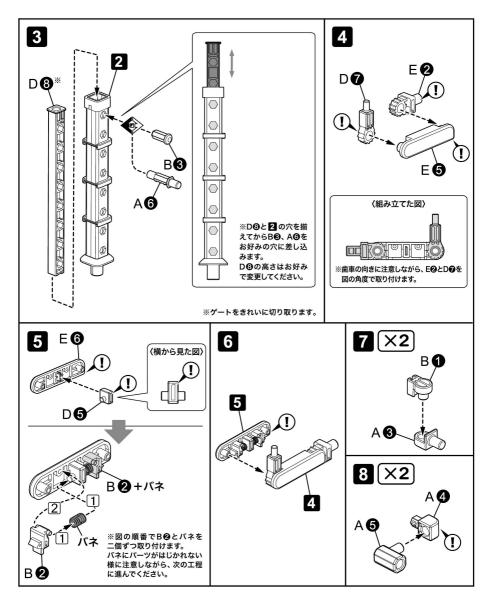

#### 【パーツの接続について】

当キットの組み立てはハメ込み式ですが、別売りのプラスチックモデル用 接着剤を使用して組み立てることで、よりしっかりとした仕上がりを お楽しみ頂けます。

※ABS 製パーツの接着には、ABS 用接着剤をご使用ください。