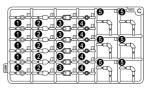

## 記号の説明

の中の数字の順にはめ込む Insert in order according to the number indicated

パーツの向きに注意 Be careful with the way the parts are facing

Cut off

Make as many as the number indicated

from under the part