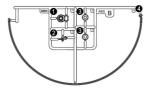

# メインアームのラチェット機構について

※図の回転方向はロックされているため 無理に可動させない様に 注意してください。

※下部のツメを内側に閉じることでロックが 外れ、各アームを図の位置まで可動させる ことができます。

※アームを図の方向に可動させるときは ロックを外さずに、ラチェットが働きな がら図の位置まで可動させることができ ます。