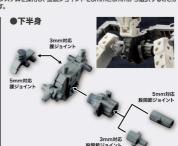

## **ASSEMBLE** 組み立てる前に必ず各バーツの有無を確認してください。○組み立てには、ニッパー・デザインナ パーツはニッパー・カッター等で切り取って下さい。その際、ケガには十分注意して下さい。 塗料はより安全な水性塗料をおすすめします。○工具・材料は、模型専門店及び日曜大工店等で ■組み立て説明は一例です。各接続部は3.0mmや5.0mmに 統一しているので、自由に組み合わせることができます。 1 B **4** B **1** A 😉 + B 🔞 + B 6 B **3** A 2 A **3** 3 右側も同様に取り付けることができます。 右側に取り付ける場合は22を使用してください。 B 7 最後に組み立てます。 ムアーキテクト ーアルVer.(別売) 1 B **6** A D CO AØ 4 A 🔞 C TO CO C 🔞 接続部は3.0mmの為、自由に接続可能です。 最後に組み立てます C 2 CO CO C 6 C 6 D 65 ďh |X2 6 D 7 er.(別売)への取り付け方 3 2