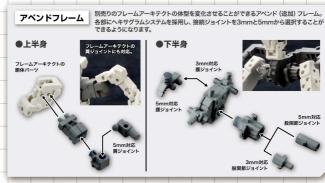

## **ASSEMBLE** 組み立てる前に必ず各バーツの有無を確認してください。○組み立てには、ニッパー・デザインナ パーツはニッパー・カッター等で切り取って下さい。その際、ケガには十分注意して下さい。 塗料はより安全な水性塗料をおすすめします。○工具・材料は、模型専門店及び日曜大工店等で ■組み立て説明は一例です。各接続部は3.0mmや5.0mmに 統一しているので、自由に組み合わせることができます。 1 B **4** B **1** A 😉 + B 🔞 + B 6 B **3** A 2 A **3** 3 右側も同様に取り付けることができます。 右側に取り付ける場合は22を使用してください。 B 7 最後に組み立てます。 ムアーキテクト ーアルVer.(別売) 1 B **6** A D CO AØ 4 A 🔞 C TO CO C 🔞 接続部は3.0mmの為、自由に接続可能です。 最後に組み立てます C 2 CO CO C 6 C 6 D 65 ďh |X2 6 D 7 er.(別売)への取り付け方 3 2