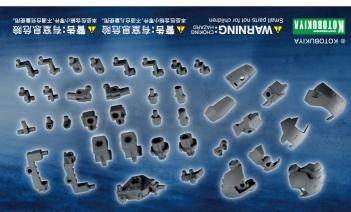

## **ASSEMBLE** 組み立てる前に必ず各バーツの有無を確認してください。○組み立てには、ニッパー・デザインナ パーツはニッパー・カッター等で切り取って下さい。その際、ケガには十分注意して下さい。 塗料はより安全な水性塗料をおすすめします。○工具・材料は、模型専門店及び日曜大工店等で ■組み立て説明は一例です。各接続部は3.0mmや5.0mmに 統一しているので、自由に組み合わせることができます。 1 B **4** B **1** A 😉 + B 🔞 + B 6 B **3** A 2 A **3** 3 右側も同様に取り付けることができます。 右側に取り付ける場合は22を使用してください。 B 7 最後に組み立てます。 ムアーキテクト ーアルVer.(別売) 1 B **6** A D CO AØ 4 A 🔞 C TO CO C 🔞 接続部は3.0mmの為、自由に接続可能です。 最後に組み立てます C 2 CO CO C 6 C 6 D 65 ďh |X2 6 D 7 er.(別売)への取り付け方 3 2