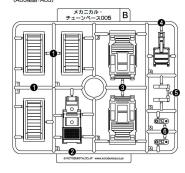

#### ⚠ 注 意

#### 必ずお読み下さい。

- ●対象年齢15才以上(上級者向け)
- ●小さな部品がありますので誤って飲み込まないように注意して下さい。 窒息などの危険があります。
- ●誤飲の危険がありますので、小さなお子様には絶対与えないで下さい。
- ●製法上やむをえず尖った形状の部品がありますので、誤って目や皮膚を 刺さないように注意して下さい。
- ●部品加工の際、出た削りカスを吸わないように注意して下さい。
- ●塗装の際、必ず換気を良くして行なって下さい。
- ●部品の加工の際、刃物の取り扱いには充分注意して下さい。

#### ■組み立てる前に必ずお読み下さい。

- ○組み立てる前に必ずパーツリストで各パーツの有無を確認して下さい。
- ○パーツはニッパー・カッター等できれいに切り取って下さい。(ケガには十分注意して下さい。)
- ○組み立てには、カッターナイフ・プラスチックモデル用塗料などを使用します。
- ○塗料はより安全な水性塗料をおすすめします。
- ○工具・材料は、模型専門店及び日曜大工店等でお買い求め下さい。
- ○塗装についてのお問い合わせはお答えできかねる場合がございます。

#### 【パーツの接続について】

当キットの組み立てはハメ込み式ですが、別売の ABS 用接着剤を使用して組み立てることで、 よりしっかりとした仕上がりをお楽しみ頂けます。

### メカニカルチェーンベースR (B) /パーツリスト

パーツA(①~④) (ABS樹脂: ABS)



### パーツA(⑤~⑦) (ABS樹脂: ABS)



パーツB (ABS樹脂:ABS)



パーツC (ABS樹脂:ABS)



パーツD (ABS樹脂:ABS)



壁面パーツ×2 (ABS樹脂: ABS)



床面パーツ×2



#### ※ABS製パーツへの塗装は、パーツの破損につながる恐れがありますので、塗装はお勧めできません。

記号の説明

























1 ベースの組み立て





## 3 〈ベースの完成〉



# 投光器の組み立て



# 5 シャトル(大)の組み立て



## 6 シャトル(中)の組み立て



## シャトル(小)の組み立て