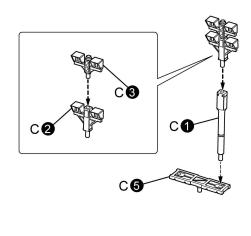

絶対与えないで下さい。
- ●製法上やむをえず尖った形状の部品がありますので、誤って目や皮膚を 刺さないように注意して下さい。
- ●部品加工の際、出た削りカスを吸わないように注意して下さい。
- ●塗装の際、必ず換気を良くして行なって下さい。
- ●部品の加工の際、刃物の取り扱いには充分注意して下さい。

#### ■組み立てる前に必ずお読み下さい。

- ○組み立てる前に必ずパーツリストで各パーツの有無を確認して下さい。
- ○パーツはニッパー・カッター等できれいに切り取って下さい。(ケガには十分注意して下さい。)
- ○組み立てには、カッターナイフ・プラスチックモデル用塗料などを使用します。
- ○塗料はより安全な水性塗料をおすすめします。
- ○工具・材料は、模型専門店及び日曜大工店等でお買い求め下さい。
- ○塗装についてのお問い合わせはお答えできかねる場合がございます。

#### 【パーツの接続について】

当キットの組み立てはハメ込み式ですが、別売の ABS 用接着剤を使用して組み立てることで、 よりしっかりとした仕上がりをお楽しみ頂けます。

### メカニカルチェーンベースR (B) /パーツリスト

パーツA(①~④) (ABS樹脂: ABS)



### パーツA(⑤~⑦) (ABS樹脂: ABS)



パーツB (ABS樹脂:ABS)



パーツC (ABS樹脂:ABS)



パーツD (ABS樹脂:ABS)



壁面パーツ×2 (ABS樹脂: ABS)



床面パーツ×2



#### ※ABS製パーツへの塗装は、パーツの破損につながる恐れがありますので、塗装はお勧めできません。

記号の説明

























1 ベースの組み立て





## 3 〈ベースの完成〉



# 投光器の組み立て



# 5 シャトル(大)の組み立て



## 6 シャトル(中)の組み立て



## シャトル(小)の組み立て