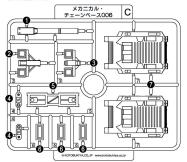

### パーツA(⑤~⑦) (ABS樹脂: ABS)

パーツB (ABS樹脂:ABS)

パーツC (ABS樹脂:ABS)

パーツD (ABS樹脂:ABS)

壁面パーツ×2 (ABS樹脂: ABS)

床面パーツ×2