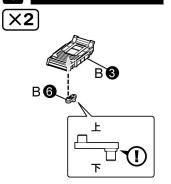

て目や皮膚を 刺さないように注意して下さい。
- ●部品加工の際、出た削りカスを吸わないように注意して下さい。
- ●塗装の際、必ず換気を良くして行なって下さい。
- ●部品の加工の際、刃物の取り扱いには充分注意して下さい。

#### ■組み立てる前に必ずお読み下さい。

- ○組み立てる前に必ずパーツリストで各パーツの有無を確認して下さい。
- ○パーツはニッパー・カッター等できれいに切り取って下さい。(ケガには十分注意して下さい。)
- ○組み立てには、カッターナイフ・プラスチックモデル用塗料などを使用します。
- ○塗料はより安全な水性塗料をおすすめします。
- ○工具・材料は、模型専門店及び日曜大工店等でお買い求め下さい。
- ○塗装についてのお問い合わせはお答えできかねる場合がございます。

#### 【パーツの接続について】

当キットの組み立てはハメ込み式ですが、別売の ABS 用接着剤を使用して組み立てることで、 よりしっかりとした仕上がりをお楽しみ頂けます。

### メカニカルチェーンベースR (B) /パーツリスト

パーツA(①~④) (ABS樹脂: ABS)



### パーツA(⑤~⑦) (ABS樹脂: ABS)



パーツB (ABS樹脂:ABS)



パーツC (ABS樹脂:ABS)



パーツD (ABS樹脂:ABS)



壁面パーツ×2 (ABS樹脂: ABS)



床面パーツ×2



#### ※ABS製パーツへの塗装は、パーツの破損につながる恐れがありますので、塗装はお勧めできません。

記号の説明

























1 ベースの組み立て





## 3 〈ベースの完成〉



# 投光器の組み立て



# 5 シャトル(大)の組み立て



## 6 シャトル(中)の組み立て



## シャトル(小)の組み立て