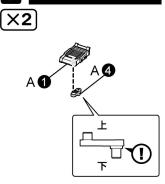

さい。
- ●部品加工の際、出た削りカスを吸わないように注意して下さい。
- ●塗装の際、必ず換気を良くして行なって下さい。
- ●部品の加工の際、刃物の取り扱いには充分注意して下さい。

#### ■組み立てる前に必ずお読み下さい。

- ○組み立てる前に必ずパーツリストで各パーツの有無を確認して下さい。
- ○パーツはニッパー・カッター等できれいに切り取って下さい。(ケガには十分注意して下さい。)
- ○組み立てには、カッターナイフ・プラスチックモデル用塗料などを使用します。
- ○塗料はより安全な水性塗料をおすすめします。
- ○工具・材料は、模型専門店及び日曜大工店等でお買い求め下さい。
- ○塗装についてのお問い合わせはお答えできかねる場合がございます。

#### 【パーツの接続について】

当キットの組み立てはハメ込み式ですが、別売の ABS 用接着剤を使用して組み立てることで、 よりしっかりとした仕上がりをお楽しみ頂けます。

### メカニカルチェーンベースR (B) /パーツリスト

パーツA(①~④) (ABS樹脂: ABS)



### パーツA(⑤~⑦) (ABS樹脂: ABS)



パーツB (ABS樹脂:ABS)



パーツC (ABS樹脂:ABS)



パーツD (ABS樹脂:ABS)



壁面パーツ×2 (ABS樹脂: ABS)



床面パーツ×2



#### ※ABS製パーツへの塗装は、パーツの破損につながる恐れがありますので、塗装はお勧めできません。

記号の説明

























1 ベースの組み立て





## 3 〈ベースの完成〉



# 投光器の組み立て



# 5 シャトル(大)の組み立て



## 6 シャトル(中)の組み立て



## シャトル(小)の組み立て