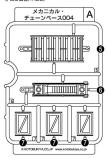

### パーツA(⑤~⑦) (ABS樹脂: ABS)

パーツB (ABS樹脂:ABS)

パーツC (ABS樹脂:ABS)

パーツD (ABS樹脂:ABS)

壁面パーツ×2 (ABS樹脂: ABS)

床面パーツ×2