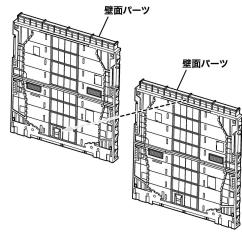

### パーツA(⑤~⑦) (ABS樹脂: ABS)

パーツB (ABS樹脂:ABS)

パーツC (ABS樹脂:ABS)

パーツD (ABS樹脂:ABS)

壁面パーツ×2 (ABS樹脂: ABS)

床面パーツ×2