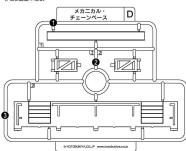

#### ※ABS製パーツへの塗装は、パーツの破損につながる恐れがありますので、塗装はお勧めできません。

記号の説明

1 ベースの組み立て

## 3 〈ベースの完成〉