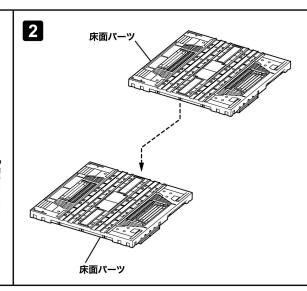

### パーツA(⑤~⑦) (ABS樹脂: ABS)

パーツB (ABS樹脂:ABS)

パーツC (ABS樹脂:ABS)

パーツD (ABS樹脂:ABS)

壁面パーツ×2 (ABS樹脂: ABS)

床面パーツ×2