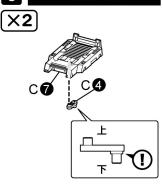

をえず尖った形状の部品がありますので、誤って目や皮膚を 刺さないように注意して下さい。
- ●部品加工の際、出た削りカスを吸わないように注意して下さい。
- ●塗装の際、必ず換気を良くして行なって下さい。
- ●部品の加工の際、刃物の取り扱いには充分注意して下さい。

#### ■組み立てる前に必ずお読み下さい。

- ○組み立てる前に必ずパーツリストで各パーツの有無を確認して下さい。
- ○パーツはニッパー・カッター等できれいに切り取って下さい。(ケガには十分注意して下さい。)
- ○組み立てには、カッターナイフ・プラスチックモデル用塗料などを使用します。
- ○塗料はより安全な水性塗料をおすすめします。
- ○工具・材料は、模型専門店及び日曜大工店等でお買い求め下さい。
- ○塗装についてのお問い合わせはお答えできかねる場合がございます。

#### 【パーツの接続について】

当キットの組み立てはハメ込み式ですが、別売の ABS 用接着剤を使用して組み立てることで、 よりしっかりとした仕上がりをお楽しみ頂けます。

### メカニカルチェーンベースR (B) /パーツリスト

パーツA(①~④) (ABS樹脂: ABS)



### パーツA(⑤~⑦) (ABS樹脂: ABS)



パーツB (ABS樹脂:ABS)



パーツC (ABS樹脂:ABS)



パーツD (ABS樹脂:ABS)



壁面パーツ×2 (ABS樹脂: ABS)



床面パーツ×2



#### ※ABS製パーツへの塗装は、パーツの破損につながる恐れがありますので、塗装はお勧めできません。

記号の説明

























1 ベースの組み立て





## 3 〈ベースの完成〉



# 投光器の組み立て



# 5 シャトル(大)の組み立て



## 6 シャトル(中)の組み立て



## シャトル(小)の組み立て