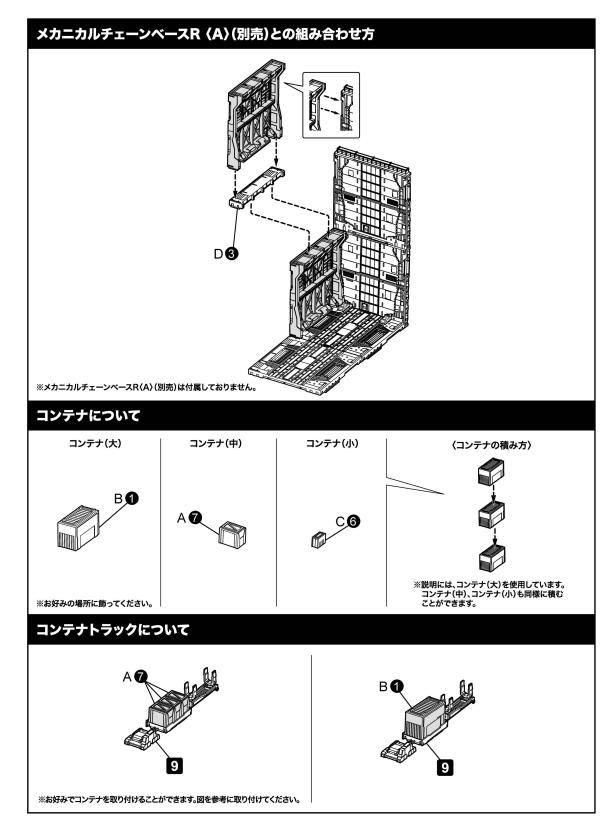

注意して下さい。
- ●塗装の際、必ず換気を良くして行なって下さい。
- ●部品の加工の際、刃物の取り扱いには充分注意して下さい。

#### ■組み立てる前に必ずお読み下さい。

- ○組み立てる前に必ずパーツリストで各パーツの有無を確認して下さい。
- ○パーツはニッパー・カッター等できれいに切り取って下さい。(ケガには十分注意して下さい。)
- ○組み立てには、カッターナイフ・プラスチックモデル用塗料などを使用します。
- ○塗料はより安全な水性塗料をおすすめします。
- ○工具・材料は、模型専門店及び日曜大工店等でお買い求め下さい。
- ○塗装についてのお問い合わせはお答えできかねる場合がございます。

#### 【パーツの接続について】

当キットの組み立てはハメ込み式ですが、別売の ABS 用接着剤を使用して組み立てることで、 よりしっかりとした仕上がりをお楽しみ頂けます。

### メカニカルチェーンベースR (B) /パーツリスト

パーツA(①~④) (ABS樹脂: ABS)



### パーツA(⑤~⑦) (ABS樹脂: ABS)



パーツB (ABS樹脂:ABS)



パーツC (ABS樹脂:ABS)



パーツD (ABS樹脂:ABS)



壁面パーツ×2 (ABS樹脂: ABS)



床面パーツ×2



#### ※ABS製パーツへの塗装は、パーツの破損につながる恐れがありますので、塗装はお勧めできません。

記号の説明

























1 ベースの組み立て





## 3 〈ベースの完成〉



# 投光器の組み立て



# 5 シャトル(大)の組み立て



## 6 シャトル(中)の組み立て



## シャトル(小)の組み立て