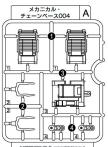

#### ⚠ 注 意

#### 必ずお読み下さい。

- ●対象年齢15才以上(上級者向け)
- ●小さな部品がありますので誤って飲み込まないように注意して下さい。 窒息などの危険があります。
- ●誤飲の危険がありますので、小さなお子様には絶対与えないで下さい。
- ●製法上やむをえず尖った形状の部品がありますので、誤って目や皮膚を 刺さないように注意して下さい。
- ●部品加工の際、出た削りカスを吸わないように注意して下さい。
- ●塗装の際、必ず換気を良くして行なって下さい。
- ●部品の加工の際、刃物の取り扱いには充分注意して下さい。

#### ■組み立てる前に必ずお読み下さい。

- ○組み立てる前に必ずパーツリストで各パーツの有無を確認して下さい。
- ○パーツはニッパー・カッター等できれいに切り取って下さい。(ケガには十分注意して下さい。)
- ○組み立てには、カッターナイフ・プラスチックモデル用塗料などを使用します。
- ○塗料はより安全な水性塗料をおすすめします。
- ○工具・材料は、模型専門店及び日曜大工店等でお買い求め下さい。
- ○塗装についてのお問い合わせはお答えできかねる場合がございます。

#### 【パーツの接続について】

当キットの組み立てはハメ込み式ですが、別売の ABS 用接着剤を使用して組み立てることで、 よりしっかりとした仕上がりをお楽しみ頂けます。

### メカニカルチェーンベースR (B) /パーツリスト

パーツA(①~④) (ABS樹脂: ABS)



### パーツA(⑤~⑦) (ABS樹脂: ABS)



パーツB (ABS樹脂:ABS)



パーツC (ABS樹脂:ABS)



パーツD (ABS樹脂:ABS)



壁面パーツ×2 (ABS樹脂: ABS)



床面パーツ×2



#### ※ABS製パーツへの塗装は、パーツの破損につながる恐れがありますので、塗装はお勧めできません。

記号の説明

























1 ベースの組み立て





## 3 〈ベースの完成〉



# 投光器の組み立て



# 5 シャトル(大)の組み立て



## 6 シャトル(中)の組み立て



## シャトル(小)の組み立て