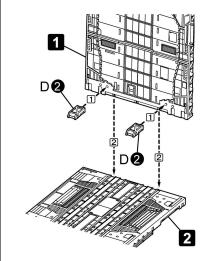

りますので、小さなお子様には絶対与えないで下さい。
- ●製法上やむをえず尖った形状の部品がありますので、誤って目や皮膚を 刺さないように注意して下さい。
- ●部品加工の際、出た削りカスを吸わないように注意して下さい。
- ●塗装の際、必ず換気を良くして行なって下さい。
- ●部品の加工の際、刃物の取り扱いには充分注意して下さい。

#### ■組み立てる前に必ずお読み下さい。

- ○組み立てる前に必ずパーツリストで各パーツの有無を確認して下さい。
- ○パーツはニッパー・カッター等できれいに切り取って下さい。(ケガには十分注意して下さい。)
- ○組み立てには、カッターナイフ・プラスチックモデル用塗料などを使用します。
- ○塗料はより安全な水性塗料をおすすめします。
- ○工具・材料は、模型専門店及び日曜大工店等でお買い求め下さい。
- ○塗装についてのお問い合わせはお答えできかねる場合がございます。

#### 【パーツの接続について】

当キットの組み立てはハメ込み式ですが、別売の ABS 用接着剤を使用して組み立てることで、 よりしっかりとした仕上がりをお楽しみ頂けます。

### メカニカルチェーンベースR (B) /パーツリスト

パーツA(①~④) (ABS樹脂: ABS)



### パーツA(⑤~⑦) (ABS樹脂: ABS)



パーツB (ABS樹脂:ABS)



パーツC (ABS樹脂:ABS)



パーツD (ABS樹脂:ABS)



壁面パーツ×2 (ABS樹脂: ABS)



床面パーツ×2



#### ※ABS製パーツへの塗装は、パーツの破損につながる恐れがありますので、塗装はお勧めできません。

記号の説明

























1 ベースの組み立て





## 3 〈ベースの完成〉



# 投光器の組み立て



# 5 シャトル(大)の組み立て



## 6 シャトル(中)の組み立て



## シャトル(小)の組み立て