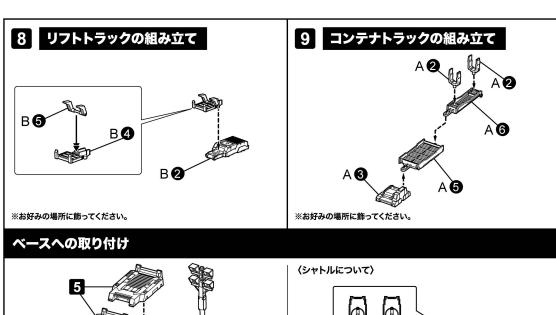

いように注意して下さい。
- ●塗装の際、必ず換気を良くして行なって下さい。
- ●部品の加工の際、刃物の取り扱いには充分注意して下さい。

#### ■組み立てる前に必ずお読み下さい。

- ○組み立てる前に必ずパーツリストで各パーツの有無を確認して下さい。
- ○パーツはニッパー・カッター等できれいに切り取って下さい。(ケガには十分注意して下さい。)
- ○組み立てには、カッターナイフ・プラスチックモデル用塗料などを使用します。
- ○塗料はより安全な水性塗料をおすすめします。
- ○工具・材料は、模型専門店及び日曜大工店等でお買い求め下さい。
- ○塗装についてのお問い合わせはお答えできかねる場合がございます。

#### 【パーツの接続について】

当キットの組み立てはハメ込み式ですが、別売の ABS 用接着剤を使用して組み立てることで、 よりしっかりとした仕上がりをお楽しみ頂けます。

### メカニカルチェーンベースR (B) /パーツリスト

パーツA(①~④) (ABS樹脂: ABS)



### パーツA(⑤~⑦) (ABS樹脂: ABS)



パーツB (ABS樹脂:ABS)



パーツC (ABS樹脂:ABS)



パーツD (ABS樹脂:ABS)



壁面パーツ×2 (ABS樹脂: ABS)



床面パーツ×2



#### ※ABS製パーツへの塗装は、パーツの破損につながる恐れがありますので、塗装はお勧めできません。

記号の説明

























1 ベースの組み立て





## 3 〈ベースの完成〉



# 投光器の組み立て



# 5 シャトル(大)の組み立て



## 6 シャトル(中)の組み立て



## シャトル(小)の組み立て