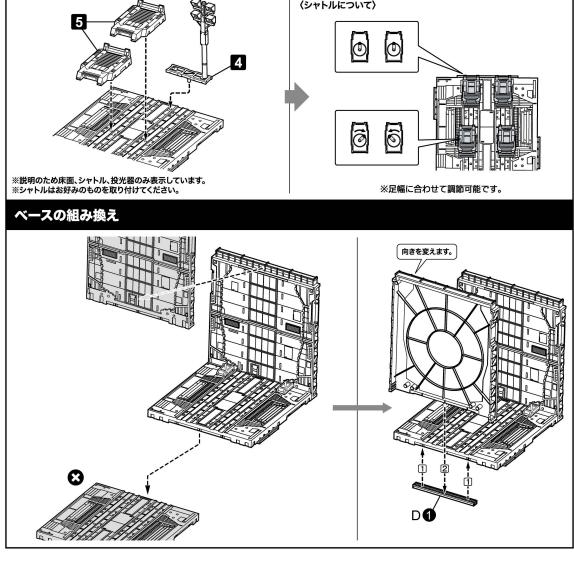

うに注意して下さい。
- ●塗装の際、必ず換気を良くして行なって下さい。
- ●部品の加工の際、刃物の取り扱いには充分注意して下さい。

#### ■組み立てる前に必ずお読み下さい。

- ○組み立てる前に必ずパーツリストで各パーツの有無を確認して下さい。
- ○パーツはニッパー・カッター等できれいに切り取って下さい。(ケガには十分注意して下さい。)
- ○組み立てには、カッターナイフ・プラスチックモデル用塗料などを使用します。
- ○塗料はより安全な水性塗料をおすすめします。
- ○工具・材料は、模型専門店及び日曜大工店等でお買い求め下さい。
- ○塗装についてのお問い合わせはお答えできかねる場合がございます。

#### 【パーツの接続について】

当キットの組み立てはハメ込み式ですが、別売の ABS 用接着剤を使用して組み立てることで、 よりしっかりとした仕上がりをお楽しみ頂けます。

### メカニカルチェーンベースR (B) /パーツリスト

パーツA(①~④) (ABS樹脂: ABS)



### パーツA(⑤~⑦) (ABS樹脂: ABS)



パーツB (ABS樹脂:ABS)



パーツC (ABS樹脂:ABS)



パーツD (ABS樹脂:ABS)



壁面パーツ×2 (ABS樹脂: ABS)



床面パーツ×2



#### ※ABS製パーツへの塗装は、パーツの破損につながる恐れがありますので、塗装はお勧めできません。

記号の説明

























1 ベースの組み立て





## 3 〈ベースの完成〉



# 投光器の組み立て



# 5 シャトル(大)の組み立て



## 6 シャトル(中)の組み立て



## シャトル(小)の組み立て