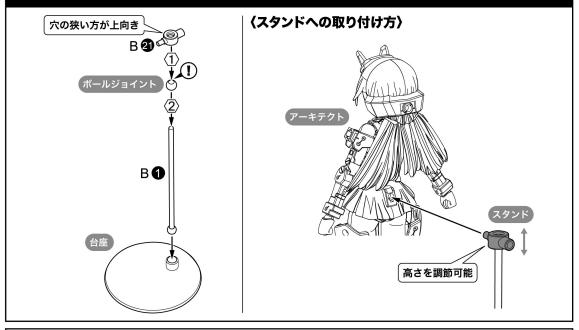

NON SCALE FULL ACTION PLASTIC MODEL KIT

Black Ver FRAME ARMS GIRL

フレームアームズ・ガール アーキテクト Black Ver.





### フレームアームズ・ガール アーキテクト Black Ver./パーツリスト ※グレー部分は使用しないパーツです。



※塗装部分は模型用の薄め液で落とすことが可能です。



### 胴体の組み立て







## ×2 足首の組み立て



## 右脚の組み立て



左脚の組み立て

UU G**7**   $(\mathbf{I})$ 

PC



1



## スタンドの組み立て



### ギミック

## アーキテクト用アタッチメントパーツの取り付け

#### ※反対側も同様に取り付けできます。



## フレームアーキテクト接続用肘関節の組み立て



#### 〈取り付け例〉

※画像を参考にアーキテクトの上腕部と、フレームアーキテクト 接続用肘関節を交換することで、フレームアーキテクトの腕部を 装着できます。

※本製品にフレームアーキテクトは付属しません。











# COLOR/DECAL GUIDE



類紅 類紅は、ピンク色のパステル([ヌーベル カレーパステル] ローズ014)を紙やすり(400番)で粉にして、短めの筆に とって軽く撫でるようにして彩色します。類紅の後、類の白 のハイライトを入れるとより再現度が上がります。

①=デカール番号



※ABS製パーツへの塗装は、パーツの破損につながる恐れがありますので、お勧めできません。
※POM製パーツ、PVC製パーツは材質上、塗料をはじくため塗装はお勧めできません。
※ラッカー系塗料(溶剤系アクリル樹脂塗料)と、水性塗料(水溶性アクリル樹脂塗料)は混色できませんので、ご注意ください。

※水転写デカールの貼り方については、本書内「水転写デカールの貼り方」をご参照ください。
※余ったデカールは、お好きな位置に貼ってください。※デカールの位置を確認して貼ってください。

●=Mr. カラーシリーズ(株式会社 GSI クレオス)
 ●1 Mr.カラー /H-1 水性ホビーカラー :ホワイト
 ●GX1 Mr.カラーGX :クールホワイト
 ●GX101 Mr.クリアカラーGX :GXクリアブラック

●GX201 Mr.メタリックカラーGX :GXメタルブラック

■= ガイアカラーシリーズ(ガイアノーツ株式会社) 001 ガイアカラー:ビュアホワイト

FG-0