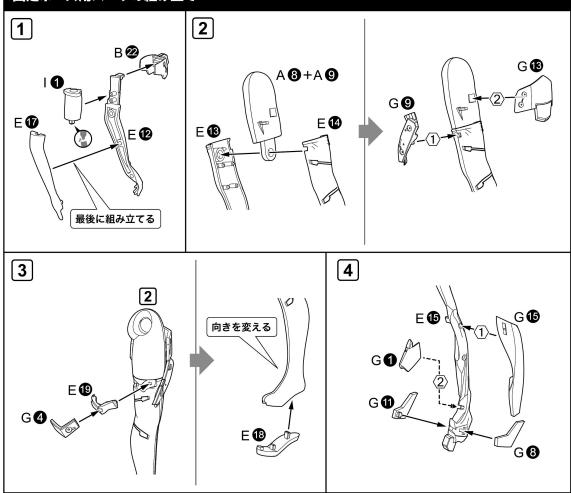

## アーキテクト用アタッチメントパーツの取り付け

## フレームアーキテクト接続用肘関節の組み立て

#### 〈取り付け例〉

※画像を参考にアーキテクトの上腕部と、フレームアーキテクト 接続用肘関節を交換することで、フレームアーキテクトの腕部を 装着できます。

※本製品にフレームアーキテクトは付属しません。