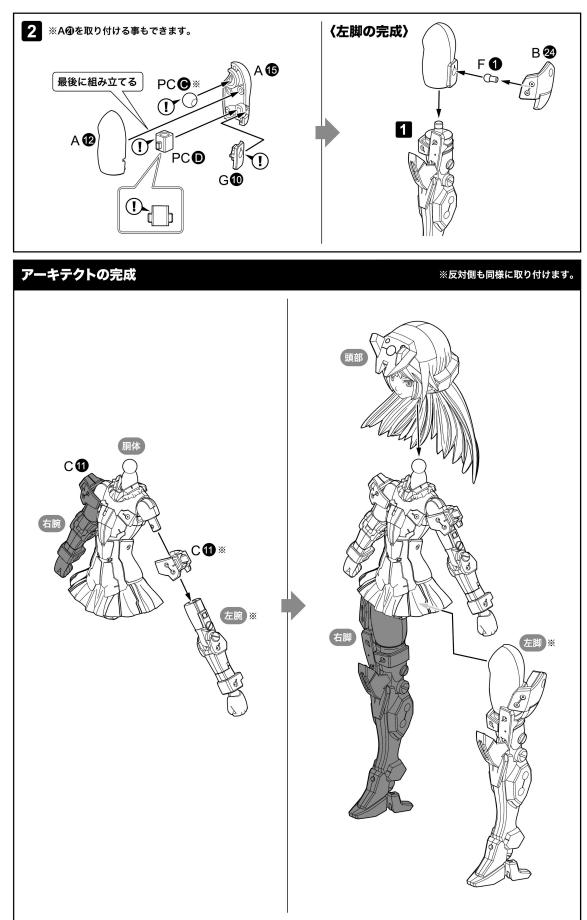

NON SCALE FULL ACTION PLASTIC MODEL KIT

Black Ver FRAME ARMS GIRL

フレームアームズ・ガール アーキテクト Black Ver.





### フレームアームズ・ガール アーキテクト Black Ver./パーツリスト ※グレー部分は使用しないパーツです。



※塗装部分は模型用の薄め液で落とすことが可能です。



### 胴体の組み立て







## ×2 足首の組み立て



## 右脚の組み立て



左脚の組み立て

UU G**7**   $(\mathbf{I})$ 

PC



1



## スタンドの組み立て



### ギミック

## アーキテクト用アタッチメントパーツの取り付け

#### ※反対側も同様に取り付けできます。



## フレームアーキテクト接続用肘関節の組み立て



#### 〈取り付け例〉

※画像を参考にアーキテクトの上腕部と、フレームアーキテクト 接続用肘関節を交換することで、フレームアーキテクトの腕部を 装着できます。

※本製品にフレームアーキテクトは付属しません。











# COLOR/DECAL GUIDE



類紅 類紅は、ピンク色のパステル([ヌーベル カレーパステル] ローズ014)を紙やすり(400番)で粉にして、短めの筆に とって軽く撫でるようにして彩色します。類紅の後、類の白 のハイライトを入れるとより再現度が上がります。

①=デカール番号



※ABS製パーツへの塗装は、パーツの破損につながる恐れがありますので、お勧めできません。
※POM製パーツ、PVC製パーツは材質上、塗料をはじくため塗装はお勧めできません。
※ラッカー系塗料(溶剤系アクリル樹脂塗料)と、水性塗料(水溶性アクリル樹脂塗料)は混色できませんので、ご注意ください。

※水転写デカールの貼り方については、本書内「水転写デカールの貼り方」をご参照ください。
※余ったデカールは、お好きな位置に貼ってください。※デカールの位置を確認して貼ってください。

●=Mr. カラーシリーズ(株式会社 GSI クレオス)
 ●1 Mr.カラー /H-1 水性ホビーカラー :ホワイト
 ●GX1 Mr.カラーGX :クールホワイト
 ●GX101 Mr.クリアカラーGX :GXクリアブラック

●GX201 Mr.メタリックカラーGX :GXメタルブラック

■= ガイアカラーシリーズ(ガイアノーツ株式会社) 001 ガイアカ