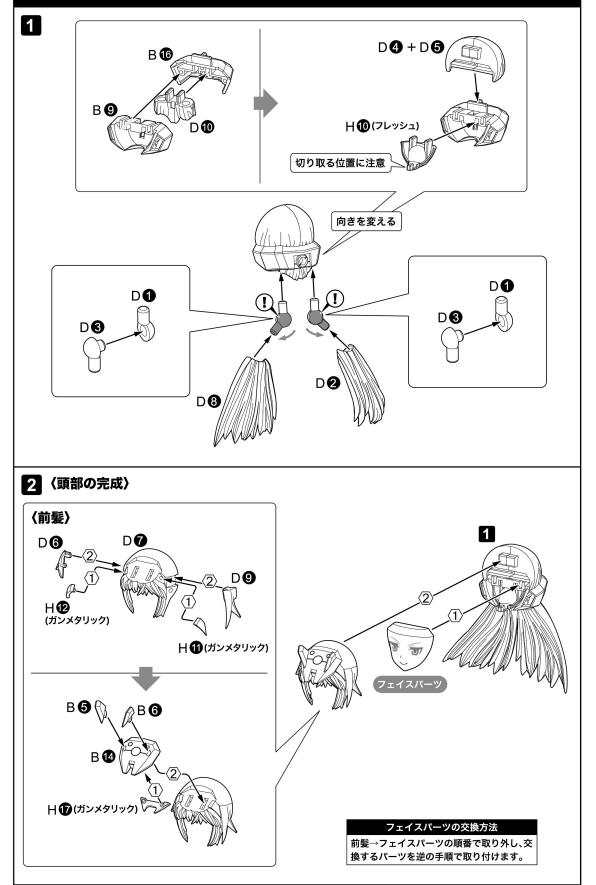

NON SCALE FULL ACTION PLASTIC MODEL KIT

Black Ver FRAME ARMS GIRL

フレームアームズ・ガール アーキテクト Black Ver.





### フレームアームズ・ガール アーキテクト Black Ver./パーツリスト ※グレー部分は使用しないパーツです。



※塗装部分は模型用の薄め液で落とすことが可能です。



### 胴体の組み立て







## ×2 足首の組み立て



## 右脚の組み立て



左脚の組み立て

UU G**7**   $(\mathbf{I})$ 

PC



1



## スタンドの組み立て



### ギミック

## アーキテクト用アタッチメントパーツの取り付け

#### ※反対側も同様に取り付けできます。



## フレームアーキテクト接続用肘関節の組み立て



#### 〈取り付け例〉

※画像を参考にアーキテクトの上腕部と、フレームアーキテクト 接続用肘関節を交換することで、フレームアーキテクトの腕部を 装着できます。

※本製品にフレームアーキテクトは付属しません。











# COLOR/DECAL GUIDE



類紅 類紅は、ピンク色のパステル([ヌーベル カレーパステル] ローズ014)を紙やすり(400番)で粉にして、短めの筆に とって軽く撫でるようにして彩色します。類紅の後、類の白 のハイライトを入れるとより再現度が上がります。

①=デカール番号



※ABS製パーツへの塗装は、パーツの破損につながる恐れがありますので、お勧めできません。
※POM製パーツ、PVC製パーツは材質上、塗料をはじくため塗装はお勧めできません。
※ラッカー系塗料(溶剤系アクリル樹脂塗料)と、水性塗料(水溶性アクリル樹脂塗料)は混色できませんので、ご注意ください。

※水転写デカールの貼り方については、本書内「水転写デカールの貼り方」をご参照ください。
※余ったデカールは、お好きな位置に貼ってください。※デカールの位置を確認して貼ってください。

●=Mr. カラーシリーズ(株式会社 GSI クレオス)
 ●1 Mr.カラー /H-1 水性ホビーカラー :ホワイト
 ●GX1 Mr.カラーGX :クールホワイト