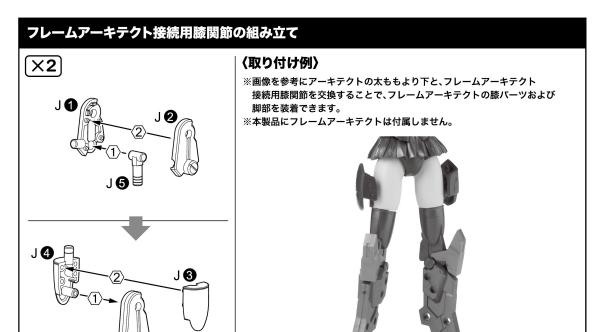

## フレームアーキテクト接続用肘関節の組み立て

#### 〈取り付け例〉

※画像を参考にアーキテクトの上腕部と、フレームアーキテクト 接続用肘関節を交換することで、フレームアーキテクトの腕部を 装着できます。

※本製品にフレームアーキテクトは付属しません。