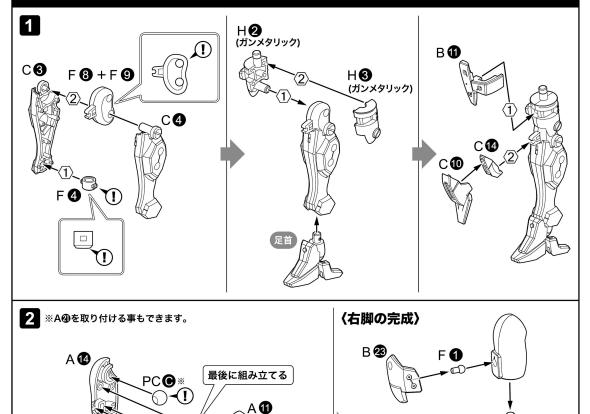

NON SCALE FULL ACTION PLASTIC MODEL KIT

Black Ver FRAME ARMS GIRL

フレームアームズ・ガール アーキテクト Black Ver.





### フレームアームズ・ガール アーキテクト Black Ver./パーツリスト ※グレー部分は使用しないパーツです。



※塗装部分は模型用の薄め液で落とすことが可能です。



### 胴体の組み立て







## ×2 足首の組み立て



## 右脚の組み立て



左脚の組み立て

UU G**7**   $(\mathbf{I})$ 

PC



1



## スタンドの組み立て



### ギミック

## アーキテクト用アタッチメントパーツの取り付け

#### ※反対側も同様に取り付けできます。



## フレームアーキテクト接続用肘関節の組み立て



#### 〈取り付け例〉

※画像を参考にアーキテクトの上腕部と、フレームアーキテクト 接続用肘関節を交換することで、フレームアーキテクトの腕部を 装着できます。

※本製品にフレームアーキテクトは付属しません。











# COLOR/DECAL GUIDE



類紅 類紅は、ピンク色のパステル([ヌーベル カレーパステル] ローズ014)を紙やすり(400番)で粉にして、短めの筆に とって軽く撫でるようにして彩色します。類紅の後、類の白 のハイライトを入れるとより再現度が上がります。

①=デカール番号



※ABS製パーツへの塗装は、パーツの破損につながる恐れがありますので、お勧めできません。
※POM製パーツ、PVC製パーツは材質上、塗料をはじくため塗装はお勧めできません。
※ラッカー系塗料(溶剤系アクリル樹脂塗料)と、水性塗料(水溶性アクリル樹脂塗料)は混色できませんので、ご注意ください。

※水転写デカールの貼り方については、本書内「水転写デカールの貼り方」をご参照ください。
※余ったデカールは、お好きな位置に貼ってください。※デカールの位置を確認して貼ってください。

●=Mr. カラーシリーズ(株式会社 GSI クレオス)
 ●1 Mr.カラー /H-1 水性ホビーカラー :ホワイト
 ●GX1 Mr.カラーGX :クールホワイト
 ●GX101 Mr.クリアカラーGX :GXクリアブラック

●GX201 Mr.メタリックカラー