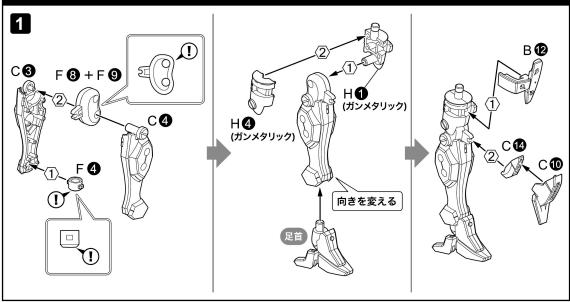

## 右脚の組み立て

左脚の組み立て

UU G**7**   $(\mathbf{I})$ 

PC

1

## アーキテクト用アタッチメントパーツの取り付け

#### ※反対側も同様に取り付けできます。