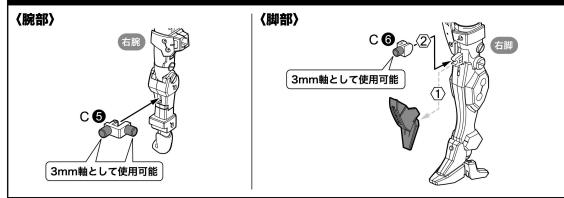

NON SCALE FULL ACTION PLASTIC MODEL KIT

Black Ver FRAME ARMS GIRL

フレームアームズ・ガール アーキテクト Black Ver.





### フレームアームズ・ガール アーキテクト Black Ver./パーツリスト ※グレー部分は使用しないパーツです。



※塗装部分は模型用の薄め液で落とすことが可能です。



### 胴体の組み立て







## ×2 足首の組み立て



## 右脚の組み立て



左脚の組み立て

UU G**7**   $(\mathbf{I})$ 

PC



1



## スタンドの組み立て



### ギミック

## アーキテクト用アタッチメントパーツの取り付け

#### ※反対側も同様に取り付けできます。



## フレームアーキテクト接続用肘関節の組み立て



#### 〈取り付け例〉

※画像を参考にアーキテクトの上腕部と、フレームアーキテクト 接続用肘関節を交換することで、フレームアーキテクトの腕部を 装着できます。

※本製品にフレームアーキテクトは付属しません。











# COLOR/DECAL GUIDE



類紅 類紅は、ピンク色のパステル([ヌーベル カレーパステル] ローズ014)を紙やすり(400番)で粉にして、短めの筆に とって軽く撫でるようにして彩色します。類紅の後、類の白 のハイライトを入れるとより再現度が上がります。

①=デカール番号



※ABS製パーツへの塗装は、パーツの破損につながる恐れがありますので、お勧めできません。
※POM製パーツ、PVC製パーツは材質上、塗料をはじくため塗装はお勧めできません。
※ラッカー系塗料(溶剤系アクリル樹脂塗料)と、水性塗料(水溶性アクリル樹脂塗料)は混色できませんので、ご注意ください。

※水転写デカールの貼り方については、本書内「水転写デカールの貼り方」をご参照ください。
※余ったデカールは、お好きな位置に貼ってください。※デカールの位置を確認して貼ってください。

●=Mr. カラーシリーズ(株式会社 GSI クレオス)
 ●1 Mr.カラー /H-1 水性ホビーカラー :ホワイト
 ●GX1 Mr.カラーGX :クールホワイト
 ●GX101 Mr.クリアカラーGX :GXクリアブラック

●GX201 Mr.メタリックカラーGX :GXメタルブラック

■= ガイアカラーシリーズ(ガイアノーツ株式会社) 001 ガイアカラー:ビュアホワイト

FG-01 フレームアームズ・ガールカラー : プラスチックフレッシュ ※こちらの塗料は全国の模型店及びホビーショップ等でお買い求めく