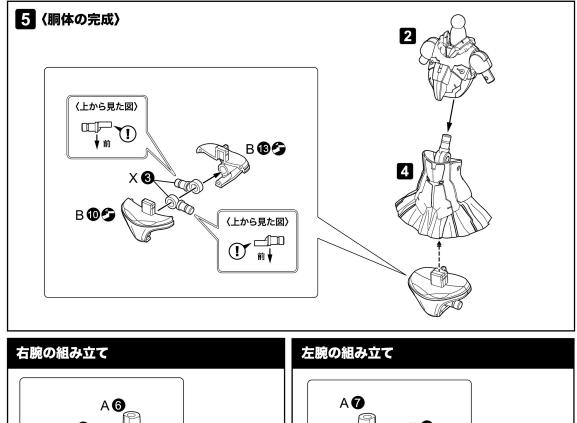

NON SCALE FULL ACTION PLASTIC MODEL KIT

Black Ver FRAME ARMS GIRL

フレームアームズ・ガール アーキテクト Black Ver.





### フレームアームズ・ガール アーキテクト Black Ver./パーツリスト ※グレー部分は使用しないパーツです。



※塗装部分は模型用の薄め液で落とすことが可能です。



### 胴体の組み立て







## ×2 足首の組み立て



## 右脚の組み立て



左脚の組み立て

UU G**7**   $(\mathbf{I})$ 

PC



1



## スタンドの組み立て



### ギミック

## アーキテクト用アタッチメントパーツの取り付け

#### ※反対側も同様に取り付けできます。



## フレームアーキテクト接続用肘関節の組み立て



#### 〈取り付け例〉

※画像を参考にアーキテクトの上腕部と、フレームアーキテクト 接続用肘関節を交換することで、フレームアーキテクトの腕部を 装着できます。

※本製品にフレームアーキテクトは付属しません。











# COLOR/DECAL GUIDE



類紅 類紅は、ピンク色のパステル([ヌーベル カレーパステル] ローズ014)を紙やすり(400番)で粉にして、短めの筆に とって軽く撫でるようにして彩色します。類紅の後、類の白 のハイライトを入れるとより再現度が上がります。

①=デカール番号



※ABS製パーツへの塗装は、パーツの破損につながる恐れがありますので、お勧めできません。
※POM製パーツ、PVC製パーツは材質上、塗料をはじくため塗装はお勧めできません。
※ラッカー系塗料(溶剤系アクリル樹脂塗料)と、水性塗料(水溶性アクリル樹脂塗料)は混色できませんので、ご注意ください。

※水転写デカールの貼り方については、本書内「水転写デカールの貼り方」をご参照ください。
※余ったデカールは、お好きな位置に貼ってください。※デカールの位置を確認して貼ってください。

●=Mr. カラーシリーズ(株式会社 GSI クレオス)
 ●1 Mr.カラー /H-1 水性ホビーカラー :ホワイト
 ●GX1 Mr.カラーGX :クールホワイト
 ●GX101 Mr.クリアカラー