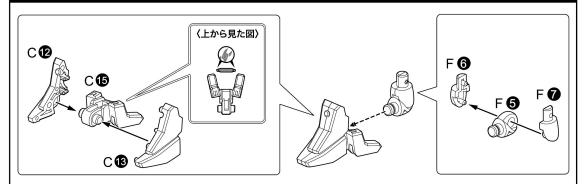

NON SCALE FULL ACTION PLASTIC MODEL KIT

Black Ver FRAME ARMS GIRL

フレームアームズ・ガール アーキテクト Black Ver.





### フレームアームズ・ガール アーキテクト Black Ver./パーツリスト ※グレー部分は使用しないパーツです。



※塗装部分は模型用の薄め液で落とすことが可能です。



### 胴体の組み立て







## ×2 足首の組み立て



## 右脚の組み立て



左脚の組み立て

UU G**7**   $(\mathbf{I})$ 

PC



1



## スタンドの組み立て



### ギミック

## アーキテクト用アタッチメントパーツの取り付け

#### ※反対側も同様に取り付けできます。



## フレームアーキテクト接続用肘関節の組み立て



#### 〈取り付け例〉

※画像を参考にアーキテクトの上腕部と、フレームアーキテクト 接続用肘関節を交換することで、フレームアーキテクトの腕部を 装着できます。

※本製品にフレームアーキテクトは付属しません。











# COLOR/DECAL GUIDE



類紅 類紅は、ピンク色のパステル([ヌーベル カレーパステル] ローズ014)を紙やすり(400番)で粉にして、短めの筆に とって軽く撫でるようにして彩色します。類紅の後、類の白 のハイライトを入れるとより再現度が上がります。

①=デカール番号



※ABS製パーツへの塗装は、パーツの破損につながる恐れがありますので、お勧めできません。
※POM製パーツ、PVC製パーツは材質上、塗料をはじくため塗装はお勧めできません。
※ラッカー系塗料(溶剤系アクリル樹脂塗料)と、水性塗料(水溶性アクリル樹脂塗料)は混色できませんので、ご注意ください。

※水転写デカールの貼り方については、本書内「水転写デカールの貼り方」をご参照ください。
※余ったデカールは、お好きな位置に貼ってください。※デカールの位置を確認して貼ってください。

●=Mr. カラーシリーズ(株式会社 GSI クレオス)
 ●1 Mr.カラー /H-1 水性ホビーカラー :ホワイト
 ●GX1 Mr.カラーGX :クールホワイト
 ●GX101 Mr.クリアカラーGX :GXクリアブラック

●GX2