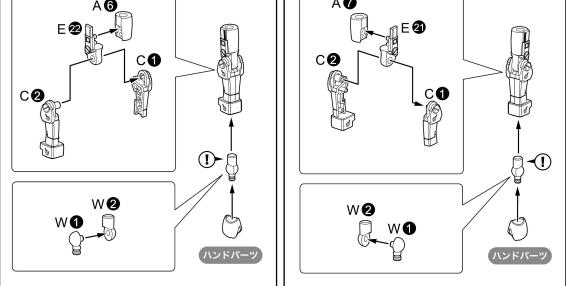

NON SCALE FULL ACTION PLASTIC MODEL KIT

Black Ver FRAME ARMS GIRL

フレームアームズ・ガール アーキテクト Black Ver.





### フレームアームズ・ガール アーキテクト Black Ver./パーツリスト ※グレー部分は使用しないパーツです。



※塗装部分は模型用の薄め液で落とすことが可能です。



### 胴体の組み立て







## ×2 足首の組み立て



## 右脚の組み立て



左脚の組み立て

UU G**7**   $(\mathbf{I})$ 

PC



1



## スタンドの組み立て



### ギミック

## アーキテクト用アタッチメントパーツの取り付け

#### ※反対側も同様に取り付けできます。



## フレームアーキテクト接続用肘関節の組み立て



#### 〈取り付け例〉

※画像を参考にアーキテクトの上腕部と、フレームアーキテクト 接続用肘関節を交換することで、フレームアーキテクトの腕部を 装着できます。

※本製品にフレームアーキテクトは付属しません。











# COLOR/DECAL GUIDE



類紅 類紅は、ピンク色のパステル([ヌーベル カレーパステル] ローズ014)を紙やすり(400番)で粉にして、短めの筆に とって軽く撫でるようにして彩色します。類紅の後、類の白 のハイライトを入れるとより再現度が上がります。

①=デカール番号



※ABS製パーツへの塗装は、パーツの破損につながる恐れがありますので、お勧めできません。
※POM製パーツ、PVC製パーツは材質上、塗料をはじくため塗装はお勧めできません。
※ラッカー系塗料(溶剤系アクリル樹脂塗料)と、水性塗料(水溶性アクリル樹脂塗料)は混色できませんので、ご注意ください。

※水転写デカールの貼り方については、本書内「水転写デカールの貼り方」をご参照ください。
※余ったデカールは、お好きな位置に貼ってください。※デカールの位置を確認して貼ってください。

●=Mr. カラーシリーズ(株式会社 GSI クレオス)
 ●1 Mr.カラー /H-1 水性ホビーカラー :ホワイト
 ●GX1 Mr.カラーGX :クールホワイト
 ●GX101 Mr.クリアカラーGX