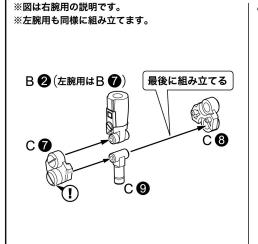

NON SCALE FULL ACTION PLASTIC MODEL KIT

Black Ver FRAME ARMS GIRL

フレームアームズ・ガール アーキテクト Black Ver.





### フレームアームズ・ガール アーキテクト Black Ver./パーツリスト ※グレー部分は使用しないパーツです。



※塗装部分は模型用の薄め液で落とすことが可能です。



### 胴体の組み立て







## ×2 足首の組み立て



## 右脚の組み立て



左脚の組み立て

UU G**7**   $(\mathbf{I})$ 

PC



1



## スタンドの組み立て



### ギミック

## アーキテクト用アタッチメントパーツの取り付け

#### ※反対側も同様に取り付けできます。



## フレームアーキテクト接続用肘関節の組み立て



#### 〈取り付け例〉

※画像を参考にアーキテクトの上腕部と、フレームアーキテクト 接続用肘関節を交換することで、フレームアーキテクトの腕部を 装着できます。

※本製品にフレームアーキテクトは付属しません。











# COLOR/DECAL GUIDE



類紅 類紅は、ピンク色のパステル([ヌーベル カレーパステル] ローズ014)を紙やすり(400番)で粉にして、短めの筆に とって軽く撫でるようにして彩色します。類紅の後、類の白 のハイライトを入れるとより再現度が上がります。

①=デカール番号



※ABS製パーツへの塗装は、パーツの破損につながる恐れがありますので、お勧めできません。
※POM製パーツ、PVC製パーツは材質上、塗料をはじくため塗装はお勧めできません。
※ラッカー系塗料(溶剤系アクリル樹脂塗料)と、水性塗料(水溶性アクリル樹脂塗料)は混色できませんので、ご注意ください。

※水転写デカールの貼り方については、本書内「水転写デカールの貼り方」をご参照ください。
※余ったデカールは、お好きな位置に貼ってください。※デカールの位置を確認して貼ってください。

●=Mr. カラーシリーズ(株式会社 GSI クレオス)
 ●1 Mr.カラー /H-1 水性ホビーカラー :ホワイト
 ●GX1 Mr.カラーGX :クールホワイト
 ●GX101 Mr.クリアカラーGX :GXクリアブラック

●GX201 Mr.メタリックカラーGX :GXメタルブラック

■= ガイアカラーシリーズ(ガイアノーツ株式会社) 001 ガイアカラー:ビュアホワイト

FG-01 フレームアームズ・ガールカラー : プラスチックフレッシュ ※こちらの塗料は全国の模型店及びホビーショップ等でお買い求めください。 ※塗料の配合比は参考価になります。ご了承くださ