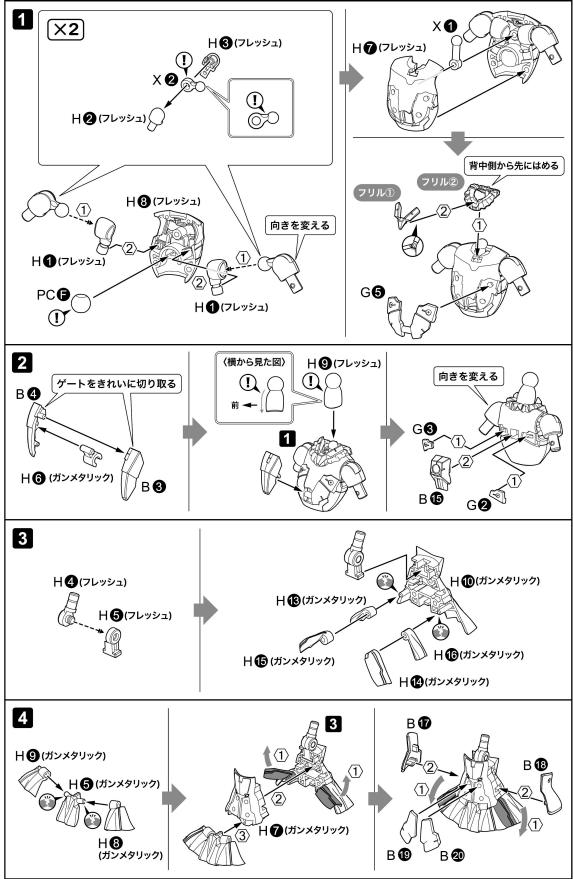

NON SCALE FULL ACTION PLASTIC MODEL KIT

Black Ver FRAME ARMS GIRL

フレームアームズ・ガール アーキテクト Black Ver.





### フレームアームズ・ガール アーキテクト Black Ver./パーツリスト ※グレー部分は使用しないパーツです。



※塗装部分は模型用の薄め液で落とすことが可能です。



### 胴体の組み立て







## ×2 足首の組み立て



## 右脚の組み立て



左脚の組み立て

UU G**7**   $(\mathbf{I})$ 

PC



1



## スタンドの組み立て



### ギミック

## アーキテクト用アタッチメントパーツの取り付け

#### ※反対側も同様に取り付けできます。



## フレームアーキテクト接続用肘関節の組み立て



#### 〈取り付け例〉

※画像を参考にアーキテクトの上腕部と、フレームアーキテクト 接続用肘関節を交換することで、フレームアーキテクトの腕部を 装着できます。

※本製品にフレームアーキテクトは付属しません。











# COLOR/DECAL GUIDE



類紅 類紅は、ピンク色のパステル([ヌーベル カレーパステル] ローズ014)を紙やすり(400番)で粉にして、短めの筆に とって軽く撫でるようにして彩色します。類紅の後、類の白 のハイライトを入れるとより再現度が上がります。

①=デカール番号



※ABS製パーツへの塗装は、パーツの破損につながる恐れがありますので、お勧めできません。
※POM製パーツ、PVC製パーツは材質上、塗料をはじくため塗装はお勧めできません。
※ラッカー系塗料(溶剤系アクリル樹脂塗料)と、水性塗料(水溶性アクリル樹脂塗料)は混色できませんので、ご注意ください。

※水転写デカールの貼り方については、本書内「水転写デカールの貼り方」をご参照ください。
※余ったデカールは、お好きな位置に貼ってください。※デカールの位置を確認して貼ってください。

●=Mr. カラーシリーズ(株式会社 GSI クレオス)
 ●1 Mr.カラー /H-1 水性ホビーカラー :ホワイト
 ●GX1 Mr.カラーGX :クールホワイト
 ●GX101 Mr.クリアカ