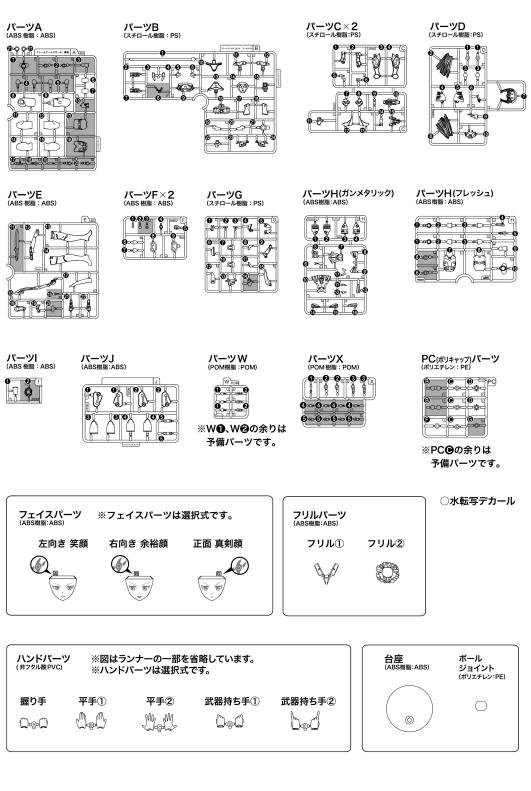

### フレームアームズ・ガール アーキテクト Black Ver./パーツリスト ※グレー部分は使用しないパーツです。

※塗装部分は模型用の薄め液で落とすことが可能です。