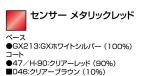

# COLOR/DECAL GUIDE

類紅 類紅は、ピンク色のパステル([ヌーベル カレーパステル] ローズ014)を紙やすり(400番)で粉にして、短めの筆に とって軽く撫でるようにして彩色します。類紅の後、類の白 のハイライトを入れるとより再現度が上がります。

①=デカール番号

※ABS製パーツへの塗装は、パーツの破損につながる恐れがありますので、お勧めできません。
※POM製パーツ、PVC製パーツは材質上、塗料をはじくため塗装はお勧めできません。
※ラッカー系塗料(溶剤系アクリル樹脂塗料)と、水性塗料(水溶性アクリル樹脂塗料)は混色できませんので、ご注意ください。

※水転写デカールの貼り方については、本書内「水転写デカールの貼り方」をご参照ください。
※余ったデカールは、お好きな位置に貼ってください。※デカールの位置を確認して貼ってください。

●=Mr. カラーシリーズ(株式会社 GSI クレオス)
 ●1 Mr.カラー /H-1 水性ホビーカラー :ホワイト
 ●GX1 Mr.カラーGX :クールホワイト
 ●GX101 Mr.クリアカラーGX :GXクリアブラック

●GX201 Mr.メタリックカラーGX :GXメタルブラック

■= ガイアカラーシリーズ(ガイアノーツ株式会社) 001 ガイアカラー:ビュアホワイト

FG-01 フレームアームズ・ガールカラー : プラスチックフレッシュ ※こちらの塗料は全国の模型店及びホビーショップ等でお買い求めください。 ※塗料の配合比は参考価になります。ご了承ください。

髪 イエロー

 1/H-1:ホワイト(30%)
 58/H-24:黄ٹ台(30%)
 4/H-4:イエロー(20%)
 4/H-4:イエロー(20%)
 4/H-4:イェロー(5%)
 \*または

 FG-08:ブロンドベース(100%)
 111:キャラクターフレッシュ(1)(80%)
 112:キャラクターフレッシュ(2)(20%)
 ※または
 FG-02:ベースフレッシュ(100%)

●GX1:クールホワイト (93%)

●65/H-15:インディブルー (5%) ●138/H-94:クリアーグリーン (2%)

●GX1:クールホワイト (100%)

本体 ブラック

●80/H-35:コバルトブルー (65%) ●14/H-54:ネービーブルー (30%) ●79/H-23:シャインレッド (5%)

本体 シルバー

●8/H-8:シルバー(65%) ■037:純色バイオレット(20%) ●GX101:クリアブラック(10%)

●GX101:クリアブラック(10%) ●GX103:ディープクリアブルー(5%)

本体 ガンメタル

●2/H-2:ブラック (60%) ●8/H-8:シルバー (35%) ●22/H-72:ダークアース (5%)