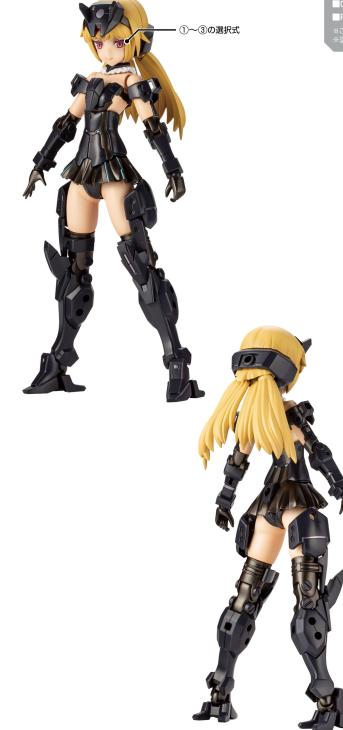

NON SCALE FULL ACTION PLASTIC MODEL KIT

Black Ver FRAME ARMS GIRL

フレームアームズ・ガール アーキテクト Black Ver.

### フレームアームズ・ガール アーキテクト Black Ver./パーツリスト ※グレー部分は使用しないパーツです。

※塗装部分は模型用の薄め液で落とすことが可能です。