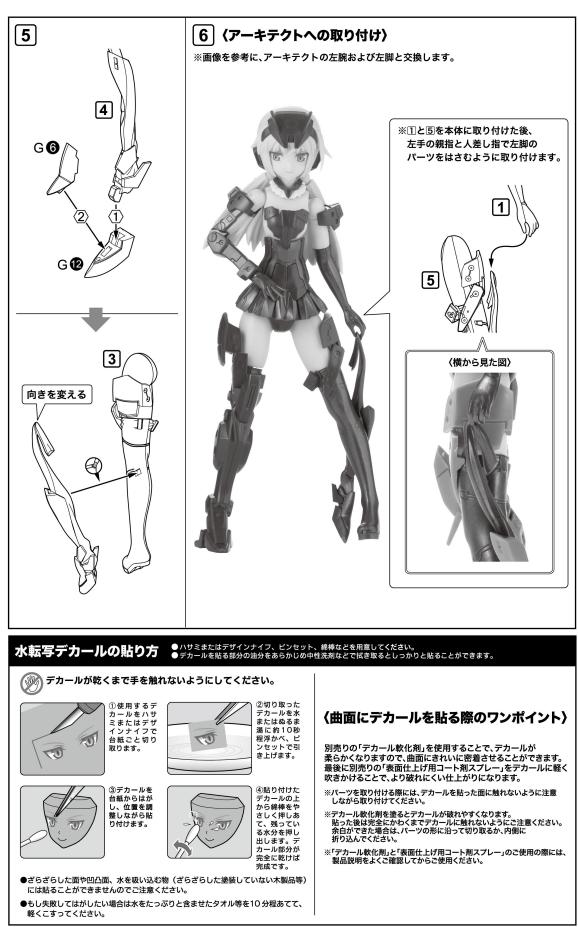

#### 〈取り付け例〉

※画像を参考にアーキテクトの上腕部と、フレームアーキテクト 接続用肘関節を交換することで、フレームアーキテクトの腕部を 装着できます。

※本製品にフレームアーキテクトは付属しません。

※水転写デカールの貼り方については、本書内「水転写デカールの貼り方」をご参照ください。
※余ったデカールは、お好きな位置に貼ってください。※デカールの位置を確認して貼ってください。

●=Mr. カラーシリーズ(株式会社 GSI クレオス)
 ●1 Mr.カラー /H-1 水性ホビーカラー :ホワイト
 ●GX1 Mr.カラーGX :クールホワイト
 ●GX101 Mr.クリアカラーGX :GXクリアブラック