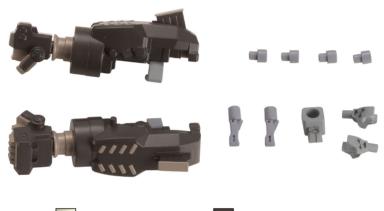

足は付属しておりません。



© KOTOBUKIYA



~~~~



## フレームアームズ・ガール ハンドスケール アーキテクト/パーツリスト







パーツD (ABS)



〇水転写デカール

※フェイスパーツの塗装部分は模型用のうすめ液で落とすことができません。

### 頭部の組み立て



### 胴体の組み立て



## 腰部の組み立て





右腕の組み立て



### 左腕の組み立て



右脚の組み立て



05

### 左脚の組み立て

要部



## インパクトナックルの組み立て







#### 脚の可動



#### \_\_\_\_\_\_プリップパーツの 持たせ方









# COLOR/DECAL GUIDE



頬紅 類紅は、ビンク色のパステル([ヌーベル カレーパステル] ローズ 014)を紙やすり(400番)で粉にして、 短めの筆にとって軽く撫でるようにして彩色します。頬紅の後、頬の白のハイライトを入れるとより再現度が上がります。

①=デカール番号



#### ●=Mr. カラーシリーズ(株式会社 GSI クレオス)

1 Mr.カラー /H-1 水性ホビーカラー :ホワイト SM201 Mr.カラースーパーメタリック2 :スーバーファインシルバー2

GX1 Mr.カラーGX : クールホワイト

#### ■= ガイアカラーシリーズ(ガイアノーツ株式会社)

FG-01 フレームアームズ・ガールカラー :プラスチックフレッシュ

※こちらの塗料は全国の模型店及びホビーショップ等でお買い求めください。

※塗料の配合比は参考値になります。ご了承ください。

※ラッカー系塗料(溶剤系アクリル樹脂塗料)と、水性塗料(水溶性アクリル樹脂塗料)は混色できませんので、ご注意ください。



武器 ゴールド

●1/H-1:ホワイト(60%) ●SM201:スーパーファインシルパー2(20%) ●44/H-27:タン(10%) ●41/H-47:レッドブラウン(10%) 武器 ブラック

●2/H-2:ブラック(65%) ●12/H-52:オリーブドラブ(1)(15%) ●100/H-43:マルーン(10%) ●8/H-8:シルバー(10%)

※ABS製バーツへの塗装は、パーツの破損につながる恐れがありますので、塗装はお勧めできません。 ※PVC製パーツは材質上、塗料をはじくため塗装はお勧めできません。

#### 水転写デカールの貼り方

#### ●ハサミまたはデザインナイフ、ビンセット、綿棒などを用意してください。 ●デカールを貼る部分の油分をあらかじめ中性洗剤などで拭き取るとしっかりと貼ることができます。

#### 💯 デカールが乾くまで手を触れないようにしてください。

①使用するデカールをハサミまたはデザインナイフで台紙ごと切り取ります。 ②切り取ったデカールを水またはぬるま湯に約10秒程浮かべ、ピンセットで引き上げます。 ③デカールを台紙からはがし、位置を調整しながら貼り付けます。

④貼り付けたデカールの上から綿棒をやさしく押しあて、残っている水分を押し出します。 デカール部分が完全に乾けば完成です。

●ざらざらした面や凹凸面、水を吸い込む物 (ざらざらした塗装してない木製品等)には貼ることが できませんのでご注意ください。

●もし失敗してはがしたい場合は水をたっぷりと含ませたタオル等を10分程あてて、軽くこすって ください。

#### 〈曲面にデカールを貼る際のワンポイント〉

別売りの「デカール軟化剤」を使用することで、デカールが柔らかくなりま すので、曲面にきれいに密着させることができます。 最後に別売りの「表面仕上げ用コート