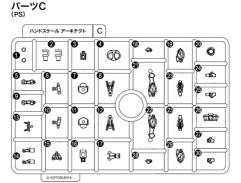

NON SCALE FULL ACTION PLASTIC MODEL KIT

HAND SCALE



※イラストはイメージです。
実際の商品に素体状態の手足は付属しておりません。



© KOTOBUKIYA



~~~~



## フレームアームズ・ガール ハンドスケール アーキテクト/パーツリスト







パーツD (ABS)



〇水転写デカール

※フェイスパーツの塗装部分は模型用のうすめ液で落とすことができません。

### 頭部の組み立て



### 胴体の組み立て



## 腰部の組み立て





右腕の組み立て



### 左腕の組み立て



右脚の組み立て



05

### 左脚の組み立て

要部



## インパクトナックルの組み立て







#### 脚の可動



#### \_\_\_\_\_\_プリップパーツの 持たせ方









# COLOR/DECAL GUIDE



頬紅 類紅は、ビンク色のパステル([ヌーベル カレーパステル] ローズ 014)を紙やすり(400番)で粉にして、 短めの筆にとって軽く撫でるようにして彩色します。頬紅の後、頬の白のハイライトを入れるとより再現度が上がります。

①=デカール番号



#### ●=Mr. カラーシリーズ(株式会社 GSI クレオス)

1 Mr.カラー /H-1 水性ホビーカラー :ホワイト SM201 Mr.カラースーパーメタリック2 :スーバーファインシルバー2

GX1 Mr.カラーGX : クールホワイト

#### ■= ガイアカラーシリーズ(ガイアノーツ株式会社)

FG-01 フレームアームズ・ガールカラー :プラスチックフレッシュ

※こちらの塗料は全国の模型店及びホビーショップ等でお買い求めください。

※塗料の配合比は参考値になります。ご了承ください。

※ラッカー系塗料(溶剤系アクリル樹脂塗料)と、水性塗料(水溶性アクリル樹脂塗料)は混色できませんので、ご注意ください。



武器 ゴールド

●1/H-1:ホワイト(60%) ●SM201:スーパーファインシルパー2(20%) ●44/H-27:タン(10%) ●41/H-47:レッド