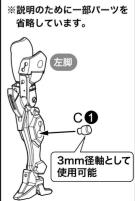

NON SCALE FULL ACTION PLASTIC MODEL KIT

HAND SCALE



※イラストはイメージです。
実際の商品に素体状態の手足は付属しておりません。



© KOTOBUKIYA



~~~~



## フレームアームズ・ガール ハンドスケール アーキテクト/パーツリスト







パーツD (ABS)



〇水転写デカール

※フェイスパーツの塗装部分は模型用のうすめ液で落とすことができません。

### 頭部の組み立て



### 胴体の組み立て



## 腰部の組み立て





右腕の組み立て



### 左腕の組み立て



右脚の組み立て



05

### 左脚の組み立て

要部



## インパクトナックルの組み立て







#### 脚の可動



#### \_\_\_\_\_\_プリップパーツの 持たせ方









# COLOR/DECAL GUIDE



頬紅 類紅は、ビンク色のパステル([ヌーベル カレーパステル] ローズ 014)を紙やすり(400番)で粉にして、 短めの筆にとって軽く撫でるようにして彩色します。頬紅の後、頬の白のハイライトを入れるとより再現度が上がります。

①=デカール番号



#### ●=Mr. カラーシリーズ(株式会社 GSI クレオス)

1 Mr.カラー /H-1 水性ホビーカラー :ホワイト SM201 Mr.カラースーパーメタリック2 :スーバーファインシルバー2

GX1 Mr.カラーGX : クールホワイト

#### ■= ガイアカラーシリーズ(ガイアノーツ株式会社)

FG-01 フレームアームズ・ガールカラー :プラスチックフレッシュ

※こちらの塗料は全国の模型店及びホビーショップ等でお買い求めください。

※塗料の配合比は参考値になります。ご了承ください。

※ラッカー系塗料(溶剤系アクリル樹脂塗料)と、水性塗料(水溶性アクリル樹脂塗料)は混色できませんので、ご注意ください。



武器 ゴールド

●1/H-1:ホワイト(60%) ●SM201:スーパーファインシルパー2(20%) ●44/H-27:タン(10%) ●41/H-47:レッドブラウン(10%) 武器 ブラック

●2/H-2:ブラック(65%) ●12/H-52:オリーブドラブ(1)(15%) ●100/H-43:マルーン(10%) ●8/H-8:シルバー(10%)

※ABS製バーツへの塗装は、パーツの破損につながる恐れがありますので、塗装はお勧めできません。 ※PVC製パーツは材質上、塗料をはじくため塗装はお勧めできません。

#### 水転写デカールの貼り方

#### ●ハサミまたはデザインナイフ、ビンセット、綿棒などを用意してください。 ●デカー