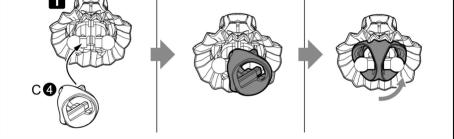

NON SCALE FULL ACTION PLASTIC MODEL KIT

HAND SCALE



※イラストはイメージです。
実際の商品に素体状態の手足は付属しておりません。



© KOTOBUKIYA



~~~~



## フレームアームズ・ガール ハンドスケール アーキテクト/パーツリスト







パーツD (ABS)



〇水転写デカール

※フェイスパーツの塗装部分は模型用のうすめ液で落とすことができません。

### 頭部の組み立て



### 胴体の組み立て



## 腰部の組み立て





右腕の組み立て



### 左腕の組み立て



右脚の組み立て



05

### 左脚の組み立て

要部



## インパクトナックルの組み立て







#### 脚の可動



#### \_\_\_\_\_\_プリップパーツの 持たせ方









# COLOR/DECAL GUIDE



頬紅 類紅は、ビンク色のパステル([ヌーベル カレーパステル] ローズ 014)を紙やすり(400番)で粉にして、 短めの筆にとって軽く撫でるようにして彩色します。頬紅の後、頬の白のハイライトを入れるとより再現度が上がります。

①=デカール番号



#### ●=Mr. カラーシリーズ(株式会社 GSI クレオス)

1 Mr.カラー /H-1 水性ホビーカラー :ホワイト SM201 Mr.カラースーパーメタリック2 :スーバーファインシルバー2

GX1 Mr.カラーGX : クールホワイト

#### ■= ガイアカラーシリーズ(ガイアノーツ株式会社)

FG-01 フレームアームズ・ガールカラー :プラスチックフレッシュ

※こちらの塗料は全国の模型店及びホビーショップ等でお買い求めください。

※塗料の配合比は参考値になります。ご了承ください。

※ラッカー系塗料(溶剤系アクリル樹脂塗料)と、水性塗料(水溶性アクリル樹脂塗料)は混色できませんので、ご注意ください。



武器 ゴールド

●1/H-1:ホワイト(60%) ●SM201:スーパーファインシルパー2(20%) ●44/H-27:タン(10%) ●41/H-47:レッドブラウン(10%) 武器 ブラック

●2/H-2:ブラック(65%) ●12/H-52:オリーブドラブ(1)(15%) ●100/H-43:マルーン(10%) ●8/H-8:シルバー(10%)

※ABS製バーツ