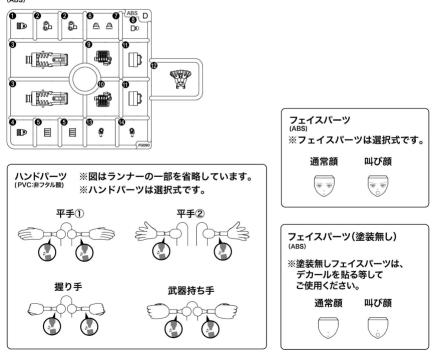

## フレームアームズ・ガール ハンドスケール アーキテクト/パーツリスト

パーツD (ABS)

〇水転写デカール

※フェイスパーツの塗装部分は模型用のうすめ液で落とすことができません。