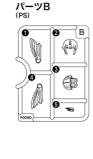

NON SCALE FULL ACTION PLASTIC MODEL KIT

HAND SCALE



※イラストはイメージです。
実際の商品に素体状態の手足は付属しておりません。



© KOTOBUKIYA



~~~~



## フレームアームズ・ガール ハンドスケール アーキテクト/パーツリスト







パーツD (ABS)



〇水転写デカール

※フェイスパーツの塗装部分は模型用のうすめ液で落とすことができません。

### 頭部の組み立て



### 胴体の組み立て



## 腰部の組み立て





右腕の組み立て



### 左腕の組み立て



右脚の組み立て



05

### 左脚の組み立て

要部



## インパクトナックルの組み立て







#### 脚の可動



#### \_\_\_\_\_\_プリップパーツの 持たせ方









# COLOR/DECAL GUIDE



頬紅 類紅は、ビンク色のパステル([ヌーベル カレーパステル] ローズ 014)を紙やすり(400番)で粉にして、 短めの筆にとって軽く撫でるようにして彩色します。頬紅の後、頬の白のハイライトを入れるとより再現度が上がります。

①=デカール番号



#### ●=Mr. カラーシリーズ(株式会社 GSI クレオス)

1 Mr.カラー /H-1 水性ホビーカラー :ホワイト SM201 Mr.カラースーパーメタリック2 :スーバーファインシルバー2

GX1 Mr.カラーGX : クールホワイト

#### ■= ガイアカラーシリーズ(ガイアノーツ株式会社)

FG-01 フレームアームズ・ガールカラー :プラスチックフレッシュ

※こちらの塗料は全国の模型店及びホビーショップ等でお買い求めください。

※塗料の配合比は参考値になります。ご了承ください。

※ラッカー系塗料(溶剤系アクリル樹脂塗料)と、水性塗料(水溶性アクリル樹脂塗料)は混色できませんので、ご注意ください。



武器 ゴールド

●1/H-1:ホワイト(60%) ●SM201:スーパーファインシルパー2(20%) ●44/H-27:タン(10%) ●41/H-47:レ