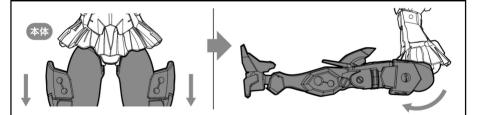

NON SCALE FULL ACTION PLASTIC MODEL KIT

HAND SCALE



※イラストはイメージです。
実際の商品に素体状態の手足は付属しておりません。



© KOTOBUKIYA



~~~~



## フレームアームズ・ガール ハンドスケール アーキテクト/パーツリスト







パーツD (ABS)



〇水転写デカール

※フェイスパーツの塗装部分は模型用のうすめ液で落とすことができません。

### 頭部の組み立て



### 胴体の組み立て



## 腰部の組み立て





右腕の組み立て



### 左腕の組み立て



右脚の組み立て



05

### 左脚の組み立て

要部



## インパクトナックルの組み立て







#### 脚の可動



#### \_\_\_\_\_\_プリップパーツの 持たせ方









# COLOR/DECAL GUIDE



頬紅 類紅は、ビンク色のパステル([ヌーベル カレーパステル] ローズ 014)を紙やすり(400番)で粉にして、 短めの筆にとって軽く撫でるようにして彩色します。頬紅の後、頬の白のハイライトを入れるとより再現度が上がります。

①=デカール番号



#### ●=Mr. カラーシリーズ(株式会社 GSI クレオス)

1 Mr.カラー /H-1 水性ホビーカラー :ホワイト SM201 Mr.カラースーパーメタリック2 :スーバーファインシルバー2

GX1 Mr.カラーGX : クールホワイト

#### ■= ガイアカラーシリーズ(ガイアノーツ株式会社)

FG-01 フレームアームズ・ガールカラー :プラスチックフレッシュ

※こちらの塗料は全国の模型店及びホビーショップ等でお買い求めください。

※塗料の配合比は参考値になります。ご了承ください。

※ラッカー系塗料(溶剤系アクリル樹脂塗料)と、水性塗料(水溶性アクリル樹脂塗料)は混色できませんので、ご注意ください。



武器 ゴールド

●1/H-1:ホワイト(60%) ●SM201:スーパーファインシルパー2(20%) ●44/H-27:タン(10%) ●41/H-47:レッドブラウン(10%) 武器 ブラック

●2/H-2:ブラック(65%) ●12/H-52:オリーブドラブ(1)(15%) ●100/H-43:マルーン(10%) ●8/H-8:シルバー(10%)

※ABS製バーツへの塗装は、パーツの破損につながる恐れがありますので、塗装はお勧めできません。 ※PVC製パーツは材質上、塗料をはじくため塗装はお勧めできません。

#### 水転写デカールの貼り方

####