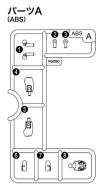

## フレームアームズ・ガール ハンドスケール アーキテクト/パーツリスト

パーツD (ABS)

〇水転写デカール

※フェイスパーツの塗装部分は模型用のうすめ液で落とすことができません。