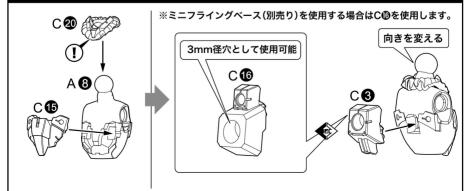

NON SCALE FULL ACTION PLASTIC MODEL KIT

HAND SCALE



※イラストはイメージです。
実際の商品に素体状態の手足は付属しておりません。



© KOTOBUKIYA



~~~~



## フレームアームズ・ガール ハンドスケール アーキテクト/パーツリスト







パーツD (ABS)



〇水転写デカール

※フェイスパーツの塗装部分は模型用のうすめ液で落とすことができません。

### 頭部の組み立て



### 胴体の組み立て



## 腰部の組み立て





右腕の組み立て



### 左腕の組み立て



右脚の組み立て



05

### 左脚の組み立て

要部



## インパクトナックルの組み立て







#### 脚の可動



#### \_\_\_\_\_\_プリップパーツの 持たせ方









# COLOR/DECAL GUIDE



頬紅 類紅は、ビンク色のパステル([ヌーベル カレーパステル] ローズ 014)を紙やすり(400番)で粉にして、 短めの筆にとって軽く撫でるようにして彩色します。頬紅の後、頬の白のハイライトを入れるとより再現度が上がります。

①=デカール番号



#### ●=Mr. カラーシリーズ(株式会社 GSI クレオス)

1 Mr.カラー /H-1 水性ホビーカラー :ホワイト SM201 Mr.カラースーパーメタリック2 :スーバーファインシルバー2

GX1 Mr.カラーGX : クールホワイト

#### ■= ガイアカラーシリーズ(ガイアノーツ株式会社)

FG-01 フレームアームズ・ガールカラー :プラスチックフレッシュ

※こちらの塗料は全国の模型店及びホビーショップ等でお買い求めください。

※塗料の配合比は参考値になります。ご了承ください。

※ラッカー系塗料(溶剤系アクリル樹脂塗料)と、水性塗料(水溶性アクリル樹脂塗料)は混色できませんので、ご注意ください。



武器 ゴールド

●1/H-1:ホワイト(60%) ●SM201:スーパーファインシルパー2(20%) ●44/H-27:タン(10%) ●41/H-47:レッドブラウン(10%) 武器 ブラック

●2/H-2:ブラック(65%) ●12/H-52:オリーブドラブ(1)(15%) ●100/H-43:マルーン(10%) ●8/H-8:シルバ