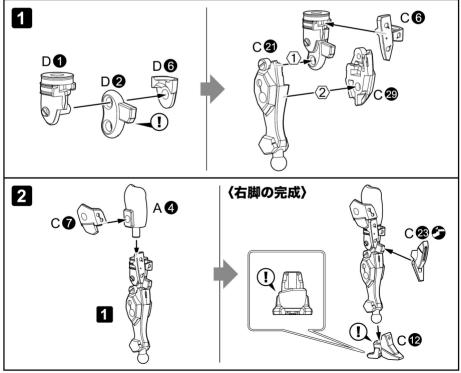

NON SCALE FULL ACTION PLASTIC MODEL KIT

HAND SCALE



※イラストはイメージです。
実際の商品に素体状態の手足は付属しておりません。



© KOTOBUKIYA



~~~~



## フレームアームズ・ガール ハンドスケール アーキテクト/パーツリスト







パーツD (ABS)



〇水転写デカール

※フェイスパーツの塗装部分は模型用のうすめ液で落とすことができません。

### 頭部の組み立て



### 胴体の組み立て



## 腰部の組み立て





右腕の組み立て



### 左腕の組み立て



右脚の組み立て



05

### 左脚の組み立て

要部



## インパクトナックルの組み立て







#### 脚の可動



#### \_\_\_\_\_\_プリップパーツの 持たせ方









# COLOR/DECAL GUIDE



頬紅 類紅は、ビンク色のパステル([ヌーベル カレーパステル] ローズ 014)を紙やすり(400番)で粉にして、 短めの筆にとって軽く撫でるようにして彩色します。頬紅の後、頬の白のハイライトを入れるとより再現度が上がります。

①=デカール番号



#### ●=Mr. カラーシリーズ(株式会社 GSI クレオス)

1 Mr.カラー /H-1 水性ホビーカラー :ホワイト SM201 Mr.カラースーパーメタリック2 :スーバーファインシルバー2

GX1 Mr.カラーGX : クールホワイト

#### ■= ガイアカラーシリーズ(ガイアノーツ株式会社)

FG-01 フレームアームズ・ガールカラー :プラスチックフレッシュ

※こちらの塗料は全国の模型店及びホビーショップ等でお買い求めください。

※塗料の配合比は参考値になります。ご了承ください。

※ラッカー系塗料(溶剤系アクリル樹脂塗料)と、水性塗料(水溶性アクリル樹脂塗料)は混色できませんので、ご注意ください。



武器 ゴールド

●1/H-1:ホワイト(60%) ●SM201:スーパーファインシルパー2(20%) ●44/H-27:タン(10%) ●41/H-47:レッドブラウン(10%) 武器 ブラック

●2/H-2:ブラック(65%) ●12/H-52:オリーブドラブ(1)(15%) ●100/H-43:マルーン(10%) ●8/H-8:シルバー(10%)

※ABS製バーツへの塗装は、パーツの破損につながる恐れがありますので、塗装はお勧めできませ