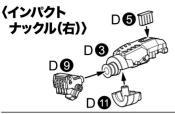

NON SCALE FULL ACTION PLASTIC MODEL KIT

HAND SCALE



※イラストはイメージです。
実際の商品に素体状態の手足は付属しておりません。



© KOTOBUKIYA



~~~~



## フレームアームズ・ガール ハンドスケール アーキテクト/パーツリスト







パーツD (ABS)



〇水転写デカール

※フェイスパーツの塗装部分は模型用のうすめ液で落とすことができません。

### 頭部の組み立て



### 胴体の組み立て



## 腰部の組み立て





右腕の組み立て



### 左腕の組み立て



右脚の組み立て



05

### 左脚の組み立て

要部



## インパクトナックルの組み立て







#### 脚の可動



#### \_\_\_\_\_\_プリップパーツの 持たせ方









# COLOR/DECAL GUIDE



頬紅 類紅は、ビンク色のパステル([ヌーベル カレーパステル] ローズ 014)を紙やすり(400番)で粉にして、 短めの筆にとって軽く撫でるようにして彩色します。頬紅の後、頬の白のハイライトを入れるとより再現度が上がります。

①=デカール番号



#### ●=Mr. カラーシリーズ(株式会社 GSI クレオス)

1 Mr.カラー /H-1 水性ホビーカラー :ホワイト SM201 Mr.カラースーパーメタリック2 :スーバーファインシルバー2

GX1 Mr.カラーGX : クールホワイト

#### ■= ガイアカラーシリーズ(ガイアノーツ株式会社)

FG-01 フレームアームズ・ガールカラー :プラスチックフレッシュ

※こちらの塗料は全国の模型店及びホビーショップ等でお買い求めください。

※塗料の配合比は参考値になります。ご了承ください。

※ラッカー系塗料(溶剤系アクリル樹脂塗料)と、水性塗料(水溶性アクリル樹脂塗料)は混色できませんので、ご注意ください。



武器 ゴールド

●1/H-1:ホワイト(60%) ●SM201:スーパーファインシルパー2(20%) ●44/H-27:タン(10%) ●41/H-47:レッドブラウン(10%) 武器 ブラック

●2/H-2:ブラック(65%) ●12/H-52:オリーブドラブ(1)(15%) ●100/H-43:マルーン(10%) ●8/H-8:シルバー(10%)

※ABS製バーツへの塗装は、パーツの破損につながる恐れがありますので、塗装はお勧めできません。 ※PVC製パーツは材質上、塗料をはじくため塗装はお勧めできません。

#### 水