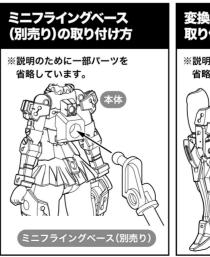

NON SCALE FULL ACTION PLASTIC MODEL KIT

HAND SCALE



※イラストはイメージです。
実際の商品に素体状態の手足は付属しておりません。



© KOTOBUKIYA



~~~~



## フレームアームズ・ガール ハンドスケール アーキテクト/パーツリスト







パーツD (ABS)



〇水転写デカール

※フェイスパーツの塗装部分は模型用のうすめ液で落とすことができません。

### 頭部の組み立て



### 胴体の組み立て



## 腰部の組み立て





右腕の組み立て



### 左腕の組み立て



右脚の組み立て



05

### 左脚の組み立て

要部



## インパクトナックルの組み立て







#### 脚の可動



#### \_\_\_\_\_\_プリップパーツの 持たせ方









# COLOR/DECAL GUIDE



頬紅 類紅は、ビンク色のパステル([ヌーベル カレーパステル] ローズ 014)を紙やすり(400番)で粉にして、 短めの筆にとって軽く撫でるようにして彩色します。頬紅の後、頬の白のハイライトを入れるとより再現度が上がります。

①=デカール番号



#### ●=Mr. カラーシリーズ(株式会社 GSI クレオス)

1 Mr.カラー /H-1 水性ホビーカラー :ホワイト SM201 Mr.カラースーパーメタリック2 :スーバーファインシルバー2

GX1 Mr.カラーGX : クールホワイト

#### ■= ガイアカラーシリーズ(ガイアノーツ株式会社)

FG-01 フレームアームズ・ガールカラー :プラスチックフレッシュ

※こちらの塗料は全国の模型店及びホビーショップ等でお買い求めください。

※塗料の配合比は参考値になります。ご了承ください。

※ラッカー系塗料(溶剤系アクリル樹脂塗料)と、水性塗料(水溶性アクリル樹脂塗料)は混色できませんので、ご注意ください。



武器 ゴールド

●1/H-1:ホワイト(60%) ●SM201:スーパーファインシルパー2(20%) ●44/H-27:タン(10%) ●41/H-47:レッドブラウン(10%) 武器 ブラック

●2/H-2:ブラック(65%) ●12/H-52:オリーブドラブ(1)(15%) ●100/H-43:マルーン(10%) ●8/H-8:シルバー(10%)

※ABS製バーツへの塗装は、パーツの破損につながる恐れがありますので、塗装はお勧めできません。 ※PVC製パーツは材質上、塗料をはじくため塗装はお勧めできません。

#### 水転写デカールの貼り方

#### ●ハサミまたはデザインナイフ、ビンセット、綿棒などを用意してください。