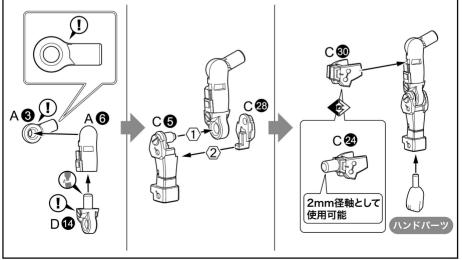

NON SCALE FULL ACTION PLASTIC MODEL KIT

HAND SCALE



※イラストはイメージです。
実際の商品に素体状態の手足は付属しておりません。



© KOTOBUKIYA



~~~~



## フレームアームズ・ガール ハンドスケール アーキテクト/パーツリスト







パーツD (ABS)



〇水転写デカール

※フェイスパーツの塗装部分は模型用のうすめ液で落とすことができません。

### 頭部の組み立て



### 胴体の組み立て



## 腰部の組み立て





右腕の組み立て



### 左腕の組み立て



右脚の組み立て



05

### 左脚の組み立て

要部



## インパクトナックルの組み立て







#### 脚の可動



#### \_\_\_\_\_\_プリップパーツの 持たせ方









# COLOR/DECAL GUIDE



頬紅 類紅は、ビンク色のパステル([ヌーベル カレーパステル] ローズ 014)を紙やすり(400番)で粉にして、 短めの筆にとって軽く撫でるようにして彩色します。頬紅の後、頬の白のハイライトを入れるとより再現度が上がります。

①=デカール番号



#### ●=Mr. カラーシリーズ(株式会社 GSI クレオス)

1 Mr.カラー /H-1 水性ホビーカラー :ホワイト SM201 Mr.カラースーパーメタリック2 :スーバーファインシルバー2

GX1 Mr.カラーGX : クールホワイト

#### ■= ガイアカラーシリーズ(ガイアノーツ株式会社)

FG-01 フレームアームズ・ガールカラー :プラスチックフレッシュ

※こちらの塗料は全国の模型店及びホビーショップ等でお買い求めください。

※塗料の配合比は参考値になります。ご了承ください。

※ラッカー系塗料(溶剤系アクリル樹脂塗料)と、水性塗料(水溶性アクリル樹脂塗料)は混色できませんので、ご注意ください。



武器 ゴールド

●1/H-1:ホワイト(60%) ●SM201:スーパーファインシルパー2(20%) ●44/H-27:タン(10%) ●41/H-47:レッドブラウン(10%) 武器 ブラック

●2/H-2:ブラック(65%) ●12/H-52:オリーブドラブ(1)(15%) ●100/H-43:マルーン(10%) ●8/H-8:シルバー(10%)

※ABS製バーツへの塗装は、パーツの破