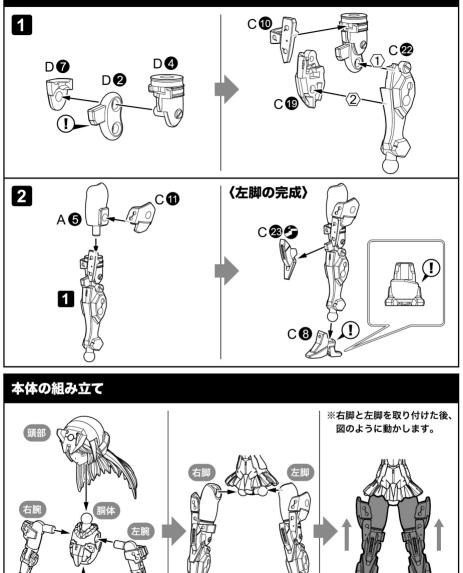

NON SCALE FULL ACTION PLASTIC MODEL KIT

HAND SCALE



※イラストはイメージです。
実際の商品に素体状態の手足は付属しておりません。



© KOTOBUKIYA



~~~~



## フレームアームズ・ガール ハンドスケール アーキテクト/パーツリスト







パーツD (ABS)



〇水転写デカール

※フェイスパーツの塗装部分は模型用のうすめ液で落とすことができません。

### 頭部の組み立て



### 胴体の組み立て



## 腰部の組み立て





右腕の組み立て



### 左腕の組み立て



右脚の組み立て



05

### 左脚の組み立て

要部



## インパクトナックルの組み立て







#### 脚の可動



#### \_\_\_\_\_\_プリップパーツの 持たせ方









# COLOR/DECAL GUIDE



頬紅 類紅は、ビンク色のパステル([ヌーベル カレーパステル] ローズ 014)を紙やすり(400番)で粉にして、 短めの筆にとって軽く撫でるようにして彩色します。頬紅の後、頬の白のハイライトを入れるとより再現度が上がります。

①=デカール番号



#### ●=Mr. カラーシリーズ(株式会社 GSI クレオス)

1 Mr.カラー /H-1 水性ホビーカラー :ホワイト SM201 Mr.カラースーパーメタリック2 :スーバーファインシルバー2

GX1 Mr.カラーGX : クールホワイト

#### ■= ガイアカラーシリーズ(ガイアノーツ株式会社)

FG-01 フレームアームズ・ガールカラー :プラスチックフレッシュ

※こちらの塗料は全国の模型店及びホビーショップ等でお買い求めください。

※塗料の配合比は参考値になります。ご了承ください。

※ラッカー系塗料(溶剤系アクリル樹脂塗料)と、水性塗料(水溶性アクリル樹脂塗料)は混色できませんので、ご注意ください。



武器 ゴールド

●1/H-1:ホワイト(60%) ●SM201:スーパーファインシルパー2(20%) ●44/H-27:タン(10%) ●41/H-47:レッドブラウン(10%) 武器 ブラック

●2/H-2:ブラック(65%) ●12/H-52:オリーブドラブ(1)(15%) ●100/H-43:マルーン(10%) ●8/H-8:シルバー(10%)

※ABS製バーツへの塗装は、パーツの破損につながる恐れがありますので、塗装はお勧めできません。 ※PVC製パーツは材質上、塗料をはじくた