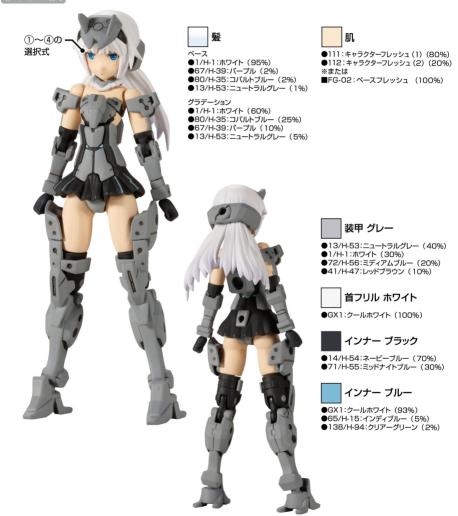

# COLOR/DECAL GUIDE

頬紅 類紅は、ビンク色のパステル([ヌーベル カレーパステル] ローズ 014)を紙やすり(400番)で粉にして、 短めの筆にとって軽く撫でるようにして彩色します。頬紅の後、頬の白のハイライトを入れるとより再現度が上がります。

①=デカール番号

#### ●=Mr. カラーシリーズ(株式会社 GSI クレオス)

1 Mr.カラー /H-1 水性ホビーカラー :ホワイト SM201 Mr.カラースーパーメタリック2 :スーバーファインシルバー2

GX1 Mr.カラーGX : クールホワイト

#### ■= ガイアカラーシリーズ(ガイアノーツ株式会社)

FG-01 フレームアームズ・ガールカラー :プラスチックフレッシュ

※こちらの塗料は全国の模型店及びホビーショップ等でお買い求めください。

※塗料の配合比は参考値になります。ご了承ください。

※ラッカー系塗料(溶剤系アクリル樹脂塗料)と、水性塗料(水溶性アクリル樹脂塗料)は混色できませんので、ご注意ください。

武器 ゴールド

●1/H-1:ホワイト(60%) ●SM201:スーパーファインシルパー2(20%) ●44/H-27:タン(10%) ●41/H-47:レッドブラウン(10%) 武器 ブラック

●2/H-2:ブラック(65%) ●12/H-52:オリーブドラブ(1)(15%) ●100/H-43:マルーン(10%) ●8/H-8:シルバー(10%)

※ABS製バーツへの塗装は、パーツの破損につながる恐れがありますので、塗装はお勧めできません。 ※PVC製パーツは材質上、塗料をはじくため塗装はお勧めできません。