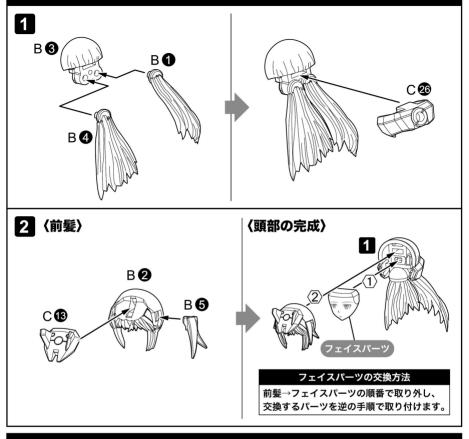

NON SCALE FULL ACTION PLASTIC MODEL KIT

HAND SCALE



※イラストはイメージです。
実際の商品に素体状態の手足は付属しておりません。



© KOTOBUKIYA



~~~~



## フレームアームズ・ガール ハンドスケール アーキテクト/パーツリスト







パーツD (ABS)



〇水転写デカール

※フェイスパーツの塗装部分は模型用のうすめ液で落とすことができません。

### 頭部の組み立て



### 胴体の組み立て



## 腰部の組み立て





右腕の組み立て



### 左腕の組み立て



右脚の組み立て



05

### 左脚の組み立て

要部



## インパクトナックルの組み立て







#### 脚の可動



#### \_\_\_\_\_\_プリップパーツの 持たせ方









# COLOR/DECAL GUIDE



頬紅 類紅は、ビンク色のパステル([ヌーベル カレーパステル] ローズ 014)を紙やすり(400番)で粉にして、 短めの筆にとって軽く撫でるようにして彩色します。頬紅の後、頬の白のハイライトを入れるとより再現度が上がります。

①=デカール番号



#### ●=Mr. カラーシリーズ(株式会社 GSI クレオス)

1 Mr.カラー /H-1 水性ホビーカラー :ホワイト SM201 Mr.カラースーパーメタリック2 :スーバーファインシルバー2

GX1 Mr.カラーGX : クールホワイト

#### ■= ガイアカラーシリーズ(ガイアノーツ株式会社)

FG-01 フレームアームズ・ガールカラー :プラスチックフレッシュ

※こちらの塗料は全国の模型店及びホビーショップ等でお買い求めください。

※塗料の配合比は参考値になります。ご了承ください。

※ラッカー系塗料(溶剤系アクリル樹脂塗料)と、水性塗料(水溶性アクリル樹脂塗料)は混色できませんので、ご注意ください。



武器 ゴールド

●1/H-1:ホワイト(60%) ●SM201:スーパーファインシルパー2(20%) ●44/H-27:タン(10%) ●41/H-47:レッドブラウン(10%) 武器 ブラック

●2/H-2:ブラック(65%) ●12/H-52:オリーブドラブ(1)(15%) ●100/H-43:マルーン(