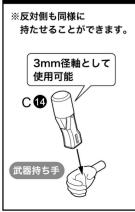

NON SCALE FULL ACTION PLASTIC MODEL KIT

HAND SCALE



※イラストはイメージです。
実際の商品に素体状態の手足は付属しておりません。



© KOTOBUKIYA



~~~~



## フレームアームズ・ガール ハンドスケール アーキテクト/パーツリスト







パーツD (ABS)



〇水転写デカール

※フェイスパーツの塗装部分は模型用のうすめ液で落とすことができません。

### 頭部の組み立て



### 胴体の組み立て



## 腰部の組み立て





右腕の組み立て



### 左腕の組み立て



右脚の組み立て



05

### 左脚の組み立て

要部



## インパクトナックルの組み立て







#### 脚の可動



#### \_\_\_\_\_\_プリップパーツの 持たせ方









# COLOR/DECAL GUIDE



頬紅 類紅は、ビンク色のパステル([ヌーベル カレーパステル] ローズ 014)を紙やすり(400番)で粉にして、 短めの筆にとって軽く撫でるようにして彩色します。頬紅の後、頬の白のハイライトを入れるとより再現度が上がります。

①=デカール番号



#### ●=Mr. カラーシリーズ(株式会社 GSI クレオス)

1 Mr.カラー /H-1 水性ホビーカラー :ホワイト SM201 Mr.カラースーパーメタリック2 :スーバーファインシルバー2

GX1 Mr.カラーGX : クールホワイト

#### ■= ガイアカラーシリーズ(ガイアノーツ株式会社)

FG-01 フレームアームズ・ガールカラー :プラスチックフレッシュ

※こちらの塗料は全国の模型店及びホビーショップ等でお買い求めください。

※塗料の配合比は参考値になります。ご了承ください。

※ラッカー系塗料(溶剤系アクリル樹脂塗料)と、水性塗料(水溶性アクリル樹脂塗料)は混色できませんので、ご注意ください。



武器 ゴールド

●1/H-1:ホワイト(60%) ●SM201:スーパーファインシルパー2(20%) ●44/H-27:タン(10%) ●41/H-47:レッドブラウン(10%) 武器 ブラック

●2/H-2:ブラック(65%) ●12/H-52:オリーブドラブ(1)(15%) ●100/H-43:マルーン(10%) ●8/H-8:シルバー(10%)

※ABS製バーツへの塗装は、パーツの破損につながる恐れがありますので、塗装はお勧めできません。 ※PVC製パーツは材質上、塗料をはじくため塗装はお勧めできません。

#### 水転写デカールの貼り方

#### ●ハサミまたはデザインナイフ、ビンセット、綿棒などを用意してください