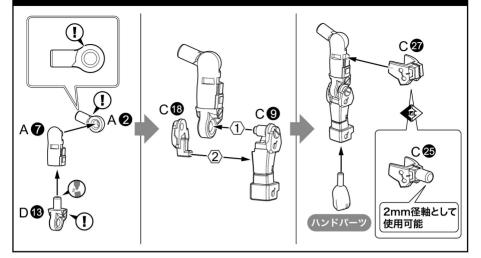

NON SCALE FULL ACTION PLASTIC MODEL KIT

HAND SCALE



※イラストはイメージです。
実際の商品に素体状態の手足は付属しておりません。



© KOTOBUKIYA



~~~~



## フレームアームズ・ガール ハンドスケール アーキテクト/パーツリスト







パーツD (ABS)



〇水転写デカール

※フェイスパーツの塗装部分は模型用のうすめ液で落とすことができません。

### 頭部の組み立て



### 胴体の組み立て



## 腰部の組み立て





右腕の組み立て



### 左腕の組み立て



右脚の組み立て



05

### 左脚の組み立て

要部



## インパクトナックルの組み立て







#### 脚の可動



#### \_\_\_\_\_\_プリップパーツの 持たせ方









# COLOR/DECAL GUIDE



頬紅 類紅は、ビンク色のパステル([ヌーベル カレーパステル] ローズ 014)を紙やすり(400番)で粉にして、 短めの筆にとって軽く撫でるようにして彩色します。頬紅の後、頬の白のハイライトを入れるとより再現度が上がります。

①=デカール番号



#### ●=Mr. カラーシリーズ(株式会社 GSI クレオス)

1 Mr.カラー /H-1 水性ホビーカラー :ホワイト SM201 Mr.カラースーパーメタリック2 :スーバーファインシルバー2

GX1 Mr.カラーGX : クールホワイト

#### ■= ガイアカラーシリーズ(ガイアノーツ株式会社)

FG-01 フレームアームズ・ガールカラー :プラスチックフレッシュ

※こちらの塗料は全国の模型店及びホビーショップ等でお買い求めください。

※塗料の配合比は参考値になります。ご了承ください。

※ラッカー系塗料(溶剤系アクリル樹脂塗料)と、水性塗料(水溶性アクリル樹脂塗料)は混色できませんので、ご注意ください。



武器 ゴールド

●1/H-1:ホワイト(60%) ●SM201:スーパーファインシルパー2(20%) ●44/H-27:タン(10%) ●41/H-47:レッドブラウン(10%) 武器 ブラック

●2/H-2:ブラック(65%) ●12/H-52:オリーブドラブ(1)(15%) ●100/H-43:マルーン(10%) ●8/H-8:シルバー(10%)

※ABS製バーツへの塗装は、パーツの破損につながる恐れがありますので