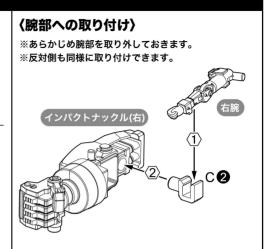

NON SCALE FULL ACTION PLASTIC MODEL KIT

HAND SCALE



※イラストはイメージです。
実際の商品に素体状態の手足は付属しておりません。



© KOTOBUKIYA



~~~~



## フレームアームズ・ガール ハンドスケール アーキテクト/パーツリスト







パーツD (ABS)



〇水転写デカール

※フェイスパーツの塗装部分は模型用のうすめ液で落とすことができません。

### 頭部の組み立て



### 胴体の組み立て



## 腰部の組み立て





右腕の組み立て



### 左腕の組み立て



右脚の組み立て



05

### 左脚の組み立て

要部



## インパクトナックルの組み立て







#### 脚の可動



#### \_\_\_\_\_\_プリップパーツの 持たせ方









# COLOR/DECAL GUIDE



頬紅 類紅は、ビンク色のパステル([ヌーベル カレーパステル] ローズ 014)を紙やすり(400番)で粉にして、 短めの筆にとって軽く撫でるようにして彩色します。頬紅の後、頬の白のハイライトを入れるとより再現度が上がります。

①=デカール番号



#### ●=Mr. カラーシリーズ(株式会社 GSI クレオス)

1 Mr.カラー /H-1 水性ホビーカラー :ホワイト SM201 Mr.カラースーパーメタリック2 :スーバーファインシルバー2

GX1 Mr.カラーGX : クールホワイト

#### ■= ガイアカラーシリーズ(ガイアノーツ株式会社)

FG-01 フレームアームズ・ガールカラー :プラスチックフレッシュ

※こちらの塗料は全国の模型店及びホビーショップ等でお買い求めください。

※塗料の配合比は参考値になります。ご了承ください。

※ラッカー系塗料(溶剤系アクリル樹脂塗料)と、水性塗料(水溶性アクリル樹脂塗料)は混色できませんので、ご注意ください。



武器 ゴールド

●1/H-1:ホワイト(60%) ●SM201:スーパーファインシルパー2(20%) ●44/H-27:タン(10%) ●41/H-47:レッドブラウン(10%) 武器 ブラック

●2/H-2:ブラック(65%) ●12/H-52:オリーブドラブ(1)(15%) ●100/H-43:マルーン(10%) ●8/H-8:シルバー(10%)

※ABS製バーツへの塗装は、パーツの破損につながる恐れがありますので、塗装はお勧めできません。 ※PVC製パーツは材質上、塗料をはじくため塗装はお勧めできません。

#### 水転写デカ