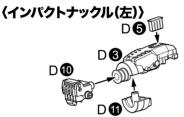

NON SCALE FULL ACTION PLASTIC MODEL KIT

HAND SCALE



※イラストはイメージです。
実際の商品に素体状態の手足は付属しておりません。



© KOTOBUKIYA



~~~~



## フレームアームズ・ガール ハンドスケール アーキテクト/パーツリスト







パーツD (ABS)



〇水転写デカール

※フェイスパーツの塗装部分は模型用のうすめ液で落とすことができません。

### 頭部の組み立て



### 胴体の組み立て



## 腰部の組み立て





右腕の組み立て



### 左腕の組み立て



右脚の組み立て



05

### 左脚の組み立て

要部



## インパクトナックルの組み立て







#### 脚の可動



#### \_\_\_\_\_\_プリップパーツの 持たせ方









# COLOR/DECAL GUIDE



頬紅 類紅は、ビンク色のパステル([ヌーベル カレーパステル] ローズ 014)を紙やすり(400番)で粉にして、 短めの筆にとって軽く撫でるようにして彩色します。頬紅の後、頬の白のハイライトを入れるとより再現度が上がります。

①=デカール番号



#### ●=Mr. カラーシリーズ(株式会社 GSI クレオス)

1 Mr.カラー /H-1 水性ホビーカラー :ホワイト SM201 Mr.カラースーパーメタリック2 :スーバーファインシルバー2

GX1 Mr.カラーGX : クールホワイト

#### ■= ガイアカラーシリーズ(ガイアノーツ株式会社)

FG-01 フレームアームズ・ガールカラー :プラスチックフレッシュ

※こちらの塗料は全国の模型店及びホビーショップ等でお買い求めください。

※塗料の配合比は参考値になります。ご了承ください。

※ラッカー系塗料(溶剤系アクリル樹脂塗料)と、水性塗料(水溶性アクリル樹脂塗料)は混色できませんので、ご注意ください。



武器 ゴールド

●1/H-1:ホワイト(60%) ●SM201:スーパーファインシルパー2(20%) ●44/H-27:タン(10%) ●41/H-47:レッドブラウン(10%) 武器 ブラック

●2/H-2:ブラック(65%) ●12/H-52:オリーブドラブ(1)(15%) ●100/H-43:マルーン(10%) ●8/H-8:シルバー(10%)

※ABS製バーツへの塗装は、パーツの破損につながる恐れがありますので、塗装はお勧めできません。 ※PVC製パーツは材質上、塗料をはじくため塗装はお勧めできません。

#### 水転写