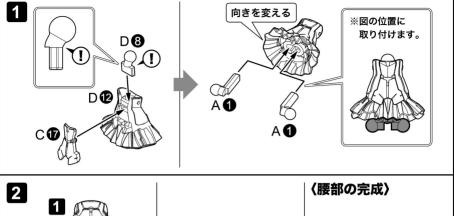

NON SCALE FULL ACTION PLASTIC MODEL KIT

HAND SCALE



※イラストはイメージです。
実際の商品に素体状態の手足は付属しておりません。



© KOTOBUKIYA



~~~~



## フレームアームズ・ガール ハンドスケール アーキテクト/パーツリスト







パーツD (ABS)



〇水転写デカール

※フェイスパーツの塗装部分は模型用のうすめ液で落とすことができません。

### 頭部の組み立て



### 胴体の組み立て



## 腰部の組み立て





右腕の組み立て



### 左腕の組み立て



右脚の組み立て



05

### 左脚の組み立て

要部



## インパクトナックルの組み立て







#### 脚の可動



#### \_\_\_\_\_\_プリップパーツの 持たせ方









# COLOR/DECAL GUIDE



頬紅 類紅は、ビンク色のパステル([ヌーベル カレーパステル] ローズ 014)を紙やすり(400番)で粉にして、 短めの筆にとって軽く撫でるようにして彩色します。頬紅の後、頬の白のハイライトを入れるとより再現度が上がります。

①=デカール番号



#### ●=Mr. カラーシリーズ(株式会社 GSI クレオス)

1 Mr.カラー /H-1 水性ホビーカラー :ホワイト SM201 Mr.カラースーパーメタリック2 :スーバーファインシルバー2

GX1 Mr.カラーGX : クールホワイト

#### ■= ガイアカラーシリーズ(ガイアノーツ株式会社)

FG-01 フレームアームズ・ガールカラー :プラスチックフレッシュ

※こちらの塗料は全国の模型店及びホビーショップ等でお買い求めください。

※塗料の配合比は参考値になります。ご了承ください。

※ラッカー系塗料(溶剤系アクリル樹脂塗料)と、水性塗料(水溶性アクリル樹脂塗料)は混色できませんので、ご注意ください。



武器 ゴールド

●1/H-1:ホワイト(60%) ●SM201:スーパーファインシルパー2(20%) ●44/H-27:タン(10%) ●41/H-47:レッドブラウン(10%) 武器 ブラック

●2/H-2:ブラック(65%) ●12/H-52:オリーブドラブ(1)(15%) ●100/H-43:マルーン(10%) ●8/H-8:シルバー(10%)

※ABS製バ