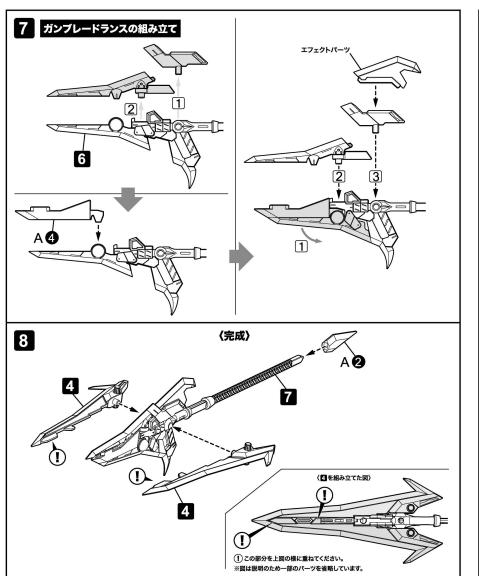

てください。 (ケガには十分注意してください)
- ○組み立てには、カッターナイフ・プラスチックモデル用塗料などを
- ○塗料はより安全な水性塗料をおすすめします。
- ○工具・材料は、模型用品取扱店等でお買い求めください。
- ○塗装についてのお問い合わせはお答えできかねる場合がございます。

### 【パーツの接続について】

当キットの組み立てはハメ込み式ですが、別売りのプラスチックモデル用 接着剤を使用して組み立てることで、よりしっかりとした仕上がりを お楽しみ頂けます。

# M.S.Gヘヴィウェポンユニット12EX ガンブレードランス Special edition[CRYSTAL RED]/パーツリスト

※パーツAはクリアーレッドとクリアーの2色が入っています。どちらか選んで組み立ててください。

パーツA (クリアーレッド)



パーツA (クリアー) (スチロール樹脂:PS)



パーツB

(スチロール樹脂:PS)

・本製品は、パーツ毎のご注文はお受けしておりません。ご了承ください。 パーツ不足・成形不良などの初期不良につきましては、パッケージ台紙に 記載されております「お客様相談センター」連絡先までお問い合わせください。

## 記号の説明









パーツの向きに注意 Be careful with the way the parts are facing





接着剤の使用を推奨 Usage of glue is recommended



Cut off

選択式 Interchangeable parts

X2 数字の個数作る Make as many as the number indicated

パーツの下にある ゲートを切り取る Cut off the gate

破損に注意

Fragile