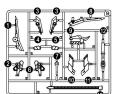

# M.S.Gヘヴィウェポンユニット12EX ガンブレードランス Special edition[CRYSTAL RED]/パーツリスト

※パーツAはクリアーレッドとクリアーの2色が入っています。どちらか選んで組み立ててください。

パーツA (クリアーレッド)

パーツA (クリアー) (スチロール樹脂:PS)

パーツB

(スチロール樹脂:PS)

・本製品は、パーツ毎のご注文はお受けしておりません。ご了承ください。 パーツ不足・成形不良などの初期不良につきましては、パッケージ台紙に 記載されております「お客様相談センター」連絡先までお問い合わせください。