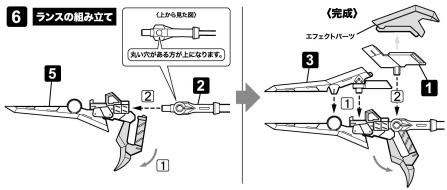

取ってください。 (ケガには十分注意してください)
- ○組み立てには、カッターナイフ・プラスチックモデル用塗料などを
- ○塗料はより安全な水性塗料をおすすめします。
- ○工具・材料は、模型用品取扱店等でお買い求めください。
- ○塗装についてのお問い合わせはお答えできかねる場合がございます。

### 【パーツの接続について】

当キットの組み立てはハメ込み式ですが、別売りのプラスチックモデル用 接着剤を使用して組み立てることで、よりしっかりとした仕上がりを お楽しみ頂けます。

# M.S.Gヘヴィウェポンユニット12EX ガンブレードランス Special edition[CRYSTAL RED]/パーツリスト

※パーツAはクリアーレッドとクリアーの2色が入っています。どちらか選んで組み立ててください。

パーツA (クリアーレッド)



パーツA (クリアー) (スチロール樹脂:PS)



パーツB

(スチロール樹脂:PS)

・本製品は、パーツ毎のご注文はお受けしておりません。ご了承ください。 パーツ不足・成形不良などの初期不良につきましては、パッケージ台紙に 記載されております「お客様相談センター」連絡先までお問い合わせください。

## 記号の説明









パーツの向きに注意 Be careful with the way the parts are facing





接着剤の使用を推奨 Usage of glue is recommended



Cut off

選択式 Interchangeable parts

X2 数字の個数作る Make as many as the number indicated

パーツの下にある ゲートを切り取る Cut off the gate

破損に注意

Fragile