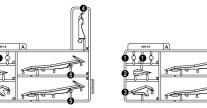

# M.S.Gヘヴィウェポンユニット12EX ガンブレードランス Special edition[CRYSTAL RED]/パーツリスト

※パーツAはクリアーレッドとクリアーの2色が入っています。どちらか選んで組み立ててください。

パーツA (クリアーレッド)

パーツA (クリアー) (スチロール樹脂:PS)

パーツB

(スチロール樹脂:PS)

・本製品は、パーツ毎のご注文はお受けしておりません。ご了承ください。 パーツ不足・成形不良などの初期不良につきましては、パッケージ台紙に 記載されております「お客様相談センター」連絡先までお問い合わせください。