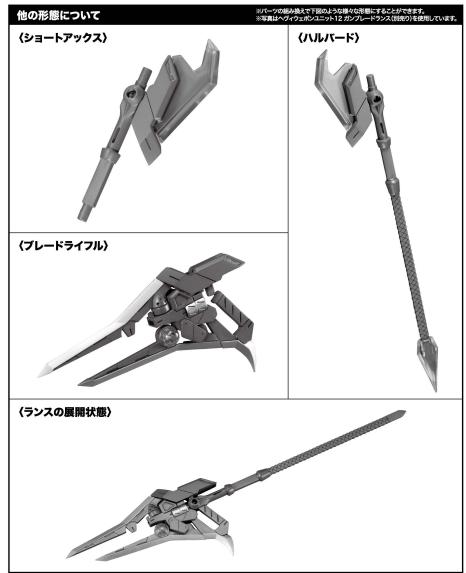

ださい。 (ケガには十分注意してください)
- ○組み立てには、カッターナイフ・プラスチックモデル用塗料などを
- ○塗料はより安全な水性塗料をおすすめします。
- ○工具・材料は、模型用品取扱店等でお買い求めください。
- ○塗装についてのお問い合わせはお答えできかねる場合がございます。

### 【パーツの接続について】

当キットの組み立てはハメ込み式ですが、別売りのプラスチックモデル用 接着剤を使用して組み立てることで、よりしっかりとした仕上がりを お楽しみ頂けます。

# M.S.Gヘヴィウェポンユニット12EX ガンブレードランス Special edition[CRYSTAL RED]/パーツリスト

※パーツAはクリアーレッドとクリアーの2色が入っています。どちらか選んで組み立ててください。

パーツA (クリアーレッド)



パーツA (クリアー) (スチロール樹脂:PS)



パーツB

(スチロール樹脂:PS)

・本製品は、パーツ毎のご注文はお受けしておりません。ご了承ください。 パーツ不足・成形不良などの初期不良につきましては、パッケージ台紙に 記載されております「お客様相談センター」連絡先までお問い合わせください。

## 記号の説明









パーツの向きに注意 Be careful with the way the parts are facing





接着剤の使用を推奨 Usage of glue is recommended



Cut off

選択式 Interchangeable parts

X2 数字の個数作る Make as many as the number indicated

パーツの下にある ゲートを切り取る Cut off the gate

破損に注意

Fragile