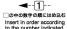

## 記号の説明

パーツの向きに注意 Be careful with the way the parts are facing

接着剤の使用を推奨 Usage of glue is recommended

Cut off

選択式 Interchangeable parts

X2 数字の個数作る Make as many as the number indicated

パーツの下にある ゲートを切り取る Cut off the gate