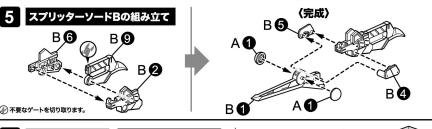

### 【パーツの接続について】

当キットの組み立てはハメ込み式ですが、別売りのプラスチックモデル用 接着剤を使用して組み立てることで、よりしっかりとした仕上がりを お楽しみ頂けます。

## 記号の説明

パーツの向きに注意 Be careful with the way the parts are facing

接着剤の使用を推奨 Usage of glue is recommended

Cut off

選択式 Interchangeable parts

X2 数字の個数作る Make as many as the number indicated

パーツの下にある ゲートを切り取る Cut off the gate