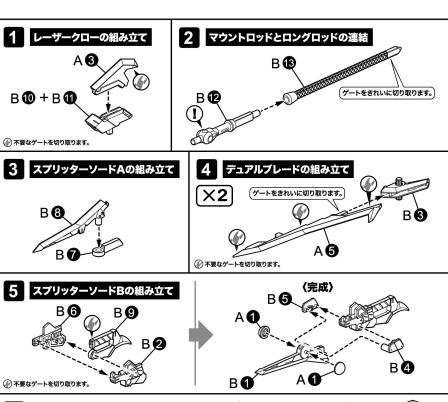

### 【パーツの接続について】

当キットの組み立てはハメ込み式ですが、別売りのプラスチックモデル用 接着剤を使用して組み立てることで、よりしっかりとした仕上がりを お楽しみ頂けます。

## 記号の説明

パーツの向きに注意 Be careful with the way the parts are facing

接着剤の使用を推奨 Usage of glue is recommended

Cut off

選択式 Interchangeable parts

X2 数字の個数作る Make as many as the number indicated

パーツの下にある ゲートを切り取る Cut off the gate