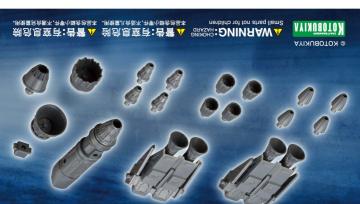

## メカサプライ14 ドス

## ●使用例

各部の3mm軸や穴を使って様々なプラモデルシリーズと組み合わせて遊ぶことができます。

-ル・「ヘキサギア・「メカサプライ 13 ラジエートフィン A」は本商品には付属しません -ムズ・ガ \*\*FRAME ARMS GIRL, HEXA GEAR and MECHA SUPPLY13 RADIATE FIN Type A are n

## 注意:本品包含尖锐或锋利零件,开封及组装时请小心。 注意:本品包含尖銳或鋒利零件,開封及組裝時請小心。

FOR AGES 15 AND UP ]
适用年龄15岁及以上 ]
適用年龄15歲及以上 ]

この商品には『メカサプライ14 ベクタードスラスターA」が「セット入っています。パック のでご了承ぐださい。パッケージの享貨は撮影形に塗装されています。パッケ Package contains parts to build on MECNA SUPPLY14 VECTOR DINBUTES Type A. Prototype sho are painted for sample product shots, unless noted, Adult collectible, not a foy.