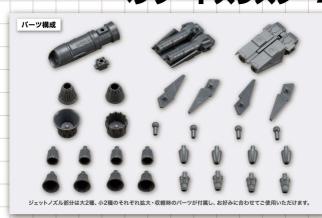

## ●使用例

各部の3mm軸や穴を使って様々なプラモデルシリーズと組み合わせて遊ぶことができます。

-ル・「ヘキサギア・「メカサプライ 13 ラジエートフィン A」は本商品には付属しません -ムズ・ガ \*\*FRAME ARMS GIRL, HEXA GEAR and MECHA SUPPLY13 RADIATE FIN Type A are n

## 注意:本品包含尖锐或锋利零件,开封及组装时请小心。 注意:本品包含尖銳或鋒利零件,開封及組裝時請小心。

FOR AGES 15 AND UP ]
适用年龄15岁及以上 ]
適用年龄15歲及以上 ]

この商品には『メカサプライ14 ベクタードスラスターA」が「セット入っています。パック のでご了承ぐださい。パッケージの享貨は撮影形に塗装されています。パッケ Package contains parts to build on MECNA SUPPLY14 VECTOR DINBUTES Type A. Prototype sho are painted for sample product shots, unless noted, Adult collectible, not a foy.