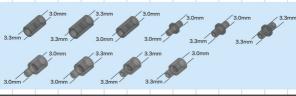

# メカサプライ 01 フレキシブルアーム A

●アタッチメントサイズ一覧 3.0mmと3.3mmを変換するアタッチメントが10種類付属。「フレームアームズ」「フレームアームズ・ガール」を はじめ、様々な商品と組み合わせて使用する事が可能です。