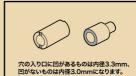

# メカサプライ 01 フレキシブルアーム A

●アタッチメントサイズ一覧 3.0mmと3.3mmを変換するアタッチメントが10種類付属。「フレームアームズ」「フレームアームズ・ガール」を はじめ、様々な商品と組み合わせて使用する事が可能です。

## 〈パーツB 変換用アタッチメント〉