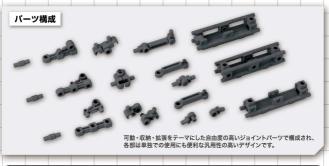

# メカサプライ 01 フレキシブルアーム A

●アタッチメントサイズ一覧 3.0mmと3.3mmを変換するアタッチメントが10種類付属。「フレームアームズ」「フレームアームズ・ガール」を はじめ、様々な商品と組み合わせて使用する事が可能です。