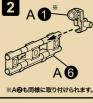

### 組み立てる前に必ずお読み下さい。

MA立てくる前に必ず各バーツの有無を確認してください。○組み立てには、ニッパー・デザインナイフ等を使用しまた パーツはニッパー・カッター等で切り取って下さい。その際、ケガには十分注意して下さい。 塗料はより安全な水性塗料をおすすめします。○工具・材料は、模型専門店及び日曜大工店等でお買い求め下さい。 ・デザインナイフ等を使用します。

号に合わせて組み立てて下さい。組立図中の破線は、はめ込みです。 説明は1例です。各接続部は3.0mmに統一しているので、自由に組み合わせることができます。

A③、A③は3種類の組み立て方ができます。