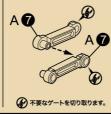

### 組み立てる前に必ずお読み下さい。

MA立てくる前に必ず各バーツの有無を確認してください。○組み立てには、ニッパー・デザインナイフ等を使用しまた パーツはニッパー・カッター等で切り取って下さい。その際、ケガには十分注意して下さい。 塗料はより安全な水性塗料をおすすめします。○工具・材料は、模型専門店及び日曜大工店等でお買い求め下さい。 ・デザインナイフ等を使用します。

号に合わせて組み立てて下さい。組立図中の破線は、はめ込みです。 説明は1例です。各接続部は3.0mmに統一しているので、自由に組み合わせることができます。