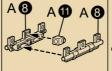

### 組み立てる前に必ずお読み下さい。

MA立てくる前に必ず各バーツの有無を確認してください。○組み立てには、ニッパー・デザインナイフ等を使用しまた パーツはニッパー・カッター等で切り取って下さい。その際、ケガには十分注意して下さい。 塗料はより安全な水性塗料をおすすめします。○工具・材料は、模型専門店及び日曜大工店等でお買い求め下さい。 ・デザインナイフ等を使用します。

号に合わせて組み立てて下さい。組立図中の破線は、はめ込みです。 説明は1例です。各接続部は3.0mmに統一しているので、自由に組み合わせることができます。