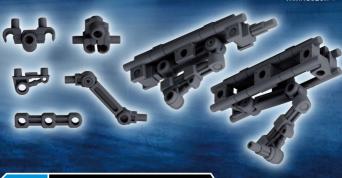

# メカサプライ 01 フレキシブルアーム A

●アタッチメントサイズ一覧 3.0mmと3.3mmを変換するアタッチメントが10種類付属。「フレームアームズ」「フレームアームズ・ガール」を はじめ、様々な商品と組み合わせて使用する事が可能です。

## 〈パーツB 変換用アタッチメント〉