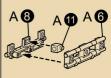

### 組み立てる前に必ずお読み下さい。

MA立てくる前に必ず各バーツの有無を確認してください。○組み立てには、ニッパー・デザインナイフ等を使用しまた パーツはニッパー・カッター等で切り取って下さい。その際、ケガには十分注意して下さい。 塗料はより安全な水性塗料をおすすめします。○工具・材料は、模型専門店及び日曜大工店等でお買い求め下さい。 ・デザインナイフ等を使用します。

号に合わせて組み立てて下さい。組立図中の破線は、はめ込みです。 説明は1例です。各接続部は3.0mmに統一しているので、自由に組み合わせることができます。