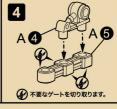

### 組み立てる前に必ずお読み下さい。

MA立てくる前に必ず各バーツの有無を確認してください。○組み立てには、ニッパー・デザインナイフ等を使用しまた パーツはニッパー・カッター等で切り取って下さい。その際、ケガには十分注意して下さい。 塗料はより安全な水性塗料をおすすめします。○工具・材料は、模型専門店及び日曜大工店等でお買い求め下さい。 ・デザインナイフ等を使用します。

号に合わせて組み立てて下さい。組立図中の破線は、はめ込みです。 説明は1例です。各接続部は3.0mmに統一しているので、自由に組み合わせることができます。

A③、A③は3種類の組み立て方ができます。