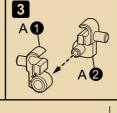

### 組み立てる前に必ずお読み下さい。

MA立てくる前に必ず各バーツの有無を確認してください。○組み立てには、ニッパー・デザインナイフ等を使用しまた パーツはニッパー・カッター等で切り取って下さい。その際、ケガには十分注意して下さい。 塗料はより安全な水性塗料をおすすめします。○工具・材料は、模型専門店及び日曜大工店等でお買い求め下さい。 ・デザインナイフ等を使用します。

号に合わせて組み立てて下さい。組立図中の破線は、はめ込みです。 説明は1例です。各接続部は3.0mmに統一しているので、自由に組み合わせることができます。

A③、A③は3種類の組み立て方ができます。