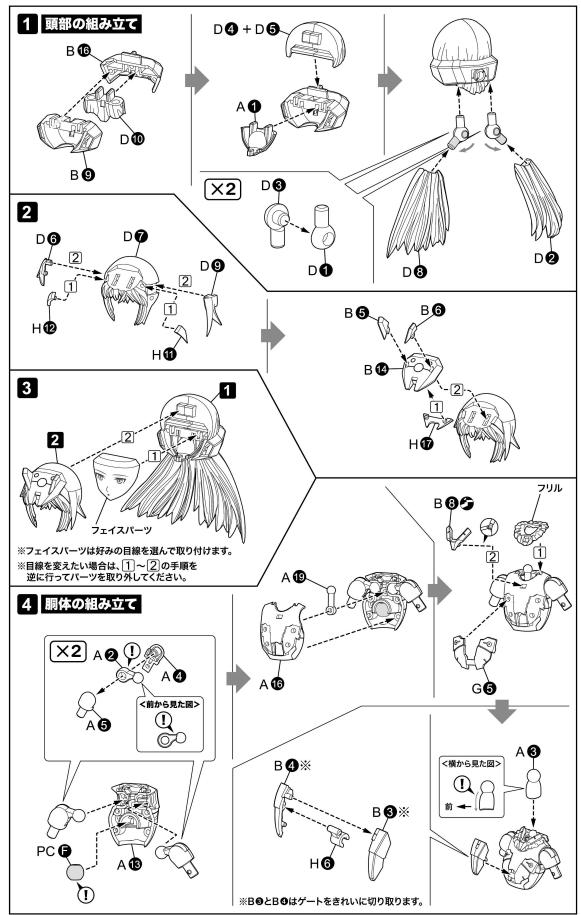

NON SCALE FULL ACTION PLASTIC MODEL KIT

FRAME ARMS Girl

アーキテクト

© KOTOBUKIYA

- シリーズコンセプト 💻
  - ・マルチカラーキット仕様、タンポ印刷済みのフェイスパーツで、塗装せずに組んだだけでも完成します。
    ・フレームアームズ・ガール各機体との頭部、腕部、脚部等の互換性を確保しています。
  - ・発売中のM.S.Gウェポン・ヘヴィウェポン、フレームアームズと組み合わせて楽しむ事ができます。

フレームアームズはコトブキヤが提案するオリジナルロボットメカ ニック商品。中核となる素体 (フレーム) に外装 (アーマー) を装着 することによって、様々なデザインのロボットを簡単に組み上げる ことができ、さらに共通素体・外装の組み替えにより無限のバリエー ションを造ることが出来ます。