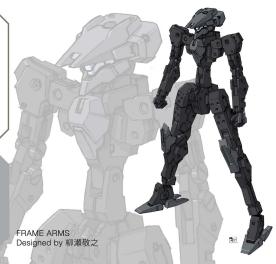

# - フレームアーキテクト TYPE001

「人の文化を向上させる道具は、時として兵器に用いられるものである。」 駆動骨格「フレームアーキテクト TYPEOO1」は、人間の動きをトレースする ことを可能とした人型汎用作業用重機として誕生した。だが高い機能を有し た機体は、戦いの場が生み出されたことによりおのずと兵器に転用された。