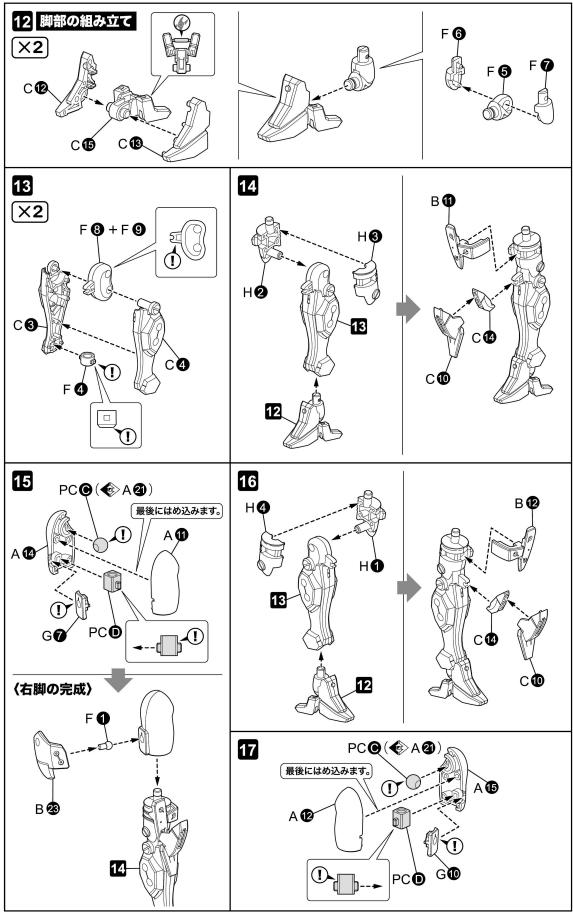

NON SCALE FULL ACTION PLASTIC MODEL KIT

FRAME ARMS Girl

アーキテクト

© KOTOBUKIYA

- シリーズコンセプト 💻
  - ・マルチカラーキット仕様、タンポ印刷済みのフェイスパーツで、塗装せずに組んだだけでも完成します。
    ・フレームアームズ・ガール各機体との頭部、腕部、脚部等の互換性を確保しています。
  - ・発売中のM.S.Gウェポン・ヘヴィウェポン、フレームアームズと組み合わせて楽しむ事ができます。

フレームアームズはコトブキヤが提案するオリジナルロボットメカ ニック商品。中核となる素体 (フレーム) に外装 (アーマー) を装着 することによって、様々なデザインのロボットを簡単に組み上げる ことができ、さらに共通素体・外装の組み替えにより無限のバリエー ションを造ることが出来ます。