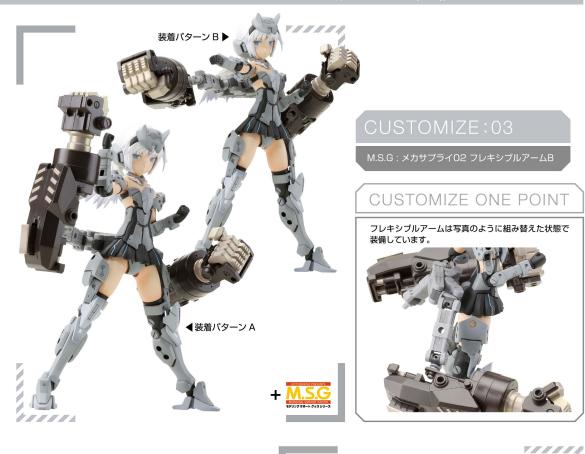

# WEAPON ASSEMBLE

フレームアームズ・ガールの本体各部には 3mm 径のハード ポイントが搭載されています。これは彼女たちをより強力 にするための武装アタッチメントです。

コトブキヤより発売中(別売)の「フレームアームズ」「M.S.G ウェボンユニット」「M.S.G ヘヴィウェボンユニット」の武装 は、このハードポイントに対応しています。様々なパーツを 組み合わせて無限のバリエーションが楽しめます。 \*\*形状的な制約がありますので一部武装のみ対応となります。