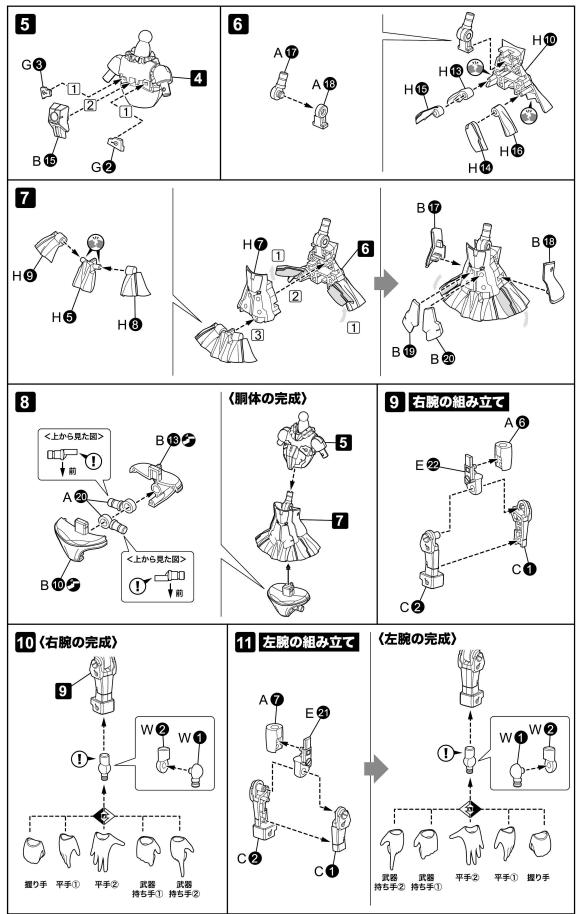

NON SCALE FULL ACTION PLASTIC MODEL KIT

FRAME ARMS Girl

アーキテクト

© KOTOBUKIYA

- シリーズコンセプト 💻
  - ・マルチカラーキット仕様、タンポ印刷済みのフェイスパーツで、塗装せずに組んだだけでも完成します。
    ・フレームアームズ・ガール各機体との頭部、腕部、脚部等の互換性を確保しています。
  - ・発売中のM.S.Gウェポン・ヘヴィウェポン、フレームアームズと組み合わせて楽しむ事ができます。

フレームアームズはコトブキヤが提案するオリジナルロボットメカ ニック商品。中核となる素体 (フレーム) に外装 (アーマー) を装着 することによって、様々なデザインのロボットを簡単に組み上げる ことができ、さらに共通素体・外装の組み替えにより無限のバリエー ションを造ることが出来ます。