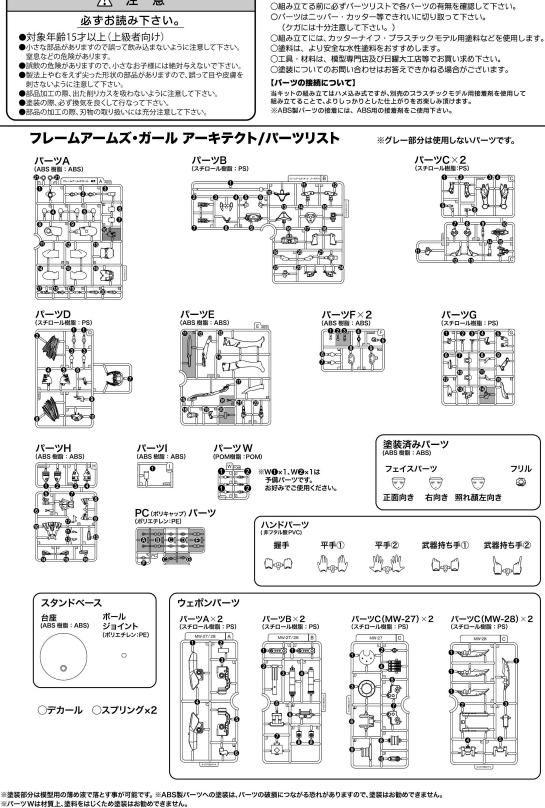

#### COLOR/DECAL GUIDE ※アカールの位置を確認して貼ってください、※アカールの貼り方については、本書10ページをご参照ください。 ※番号のないアカールはお好きな箇所にご使用ください。

■組み立てる前に必ずお読み下さい。

- ●ざらざらした面や凹凸面、水を吸い込む物(ざらざらした塗装していない木製品等) には貼ることができませんのでご注意ください。
- ●もし失敗してはがしたい場合は水をたっぷりと含ませたタオル等を 10 分程あてて、 軽くこすってください。