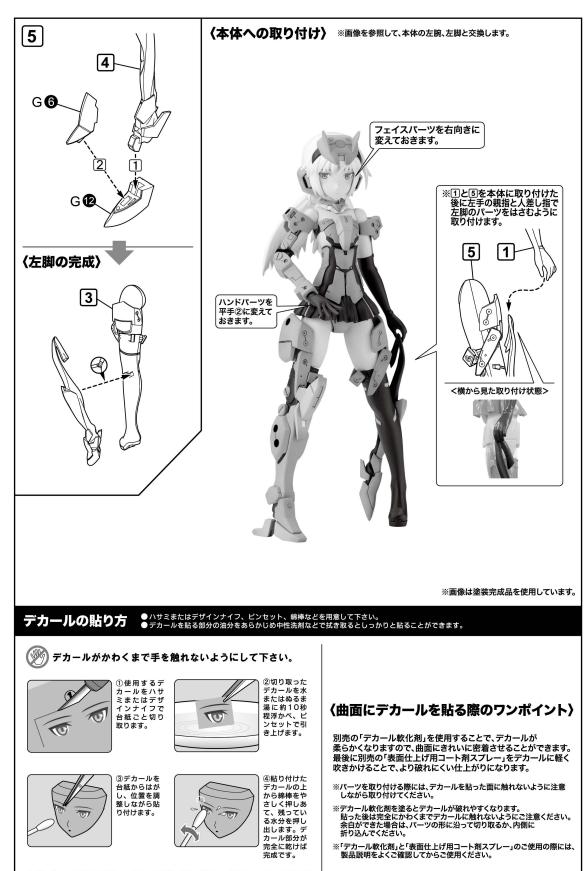

#### COLOR/DECAL GUIDE ※アカールの位置を確認して貼ってください、※アカールの貼り方については、本書10ページをご参照ください。 ※番号のないアカールはお好きな箇所にご使用ください。

■組み立てる前に必ずお読み下さい。

- ●ざらざらした面や凹凸面、水を吸い込む物(ざらざらした塗装していない木製品等) には貼ることができませんのでご注意ください。
- ●もし失敗してはがしたい場合は水をたっぷりと含ませたタオル等を 10 分程あてて、 軽くこすってください。