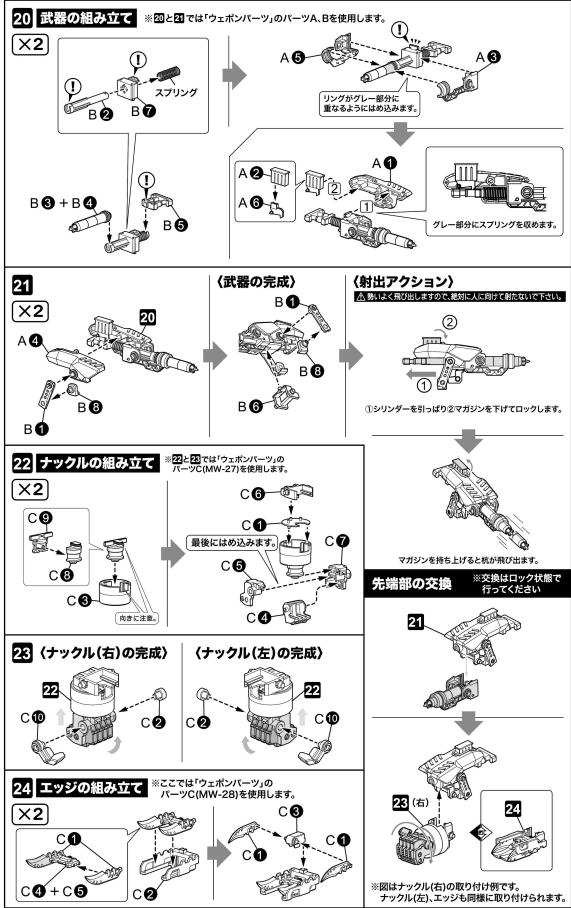

# WEAPON ASSEMBLE

フレームアームズ・ガールの本体各部には 3mm 径のハード ポイントが搭載されています。これは彼女たちをより強力 にするための武装アタッチメントです。

コトブキヤより発売中(別売)の「フレームアームズ」「M.S.G ウェボンユニット」「M.S.G ヘヴィウェボンユニット」の武装 は、このハードポイントに対応しています。様々なパーツを 組み合わせて無限のバリエーションが楽しめます。 \*\*形状的な制約がありますので一部武装のみ対応となります。