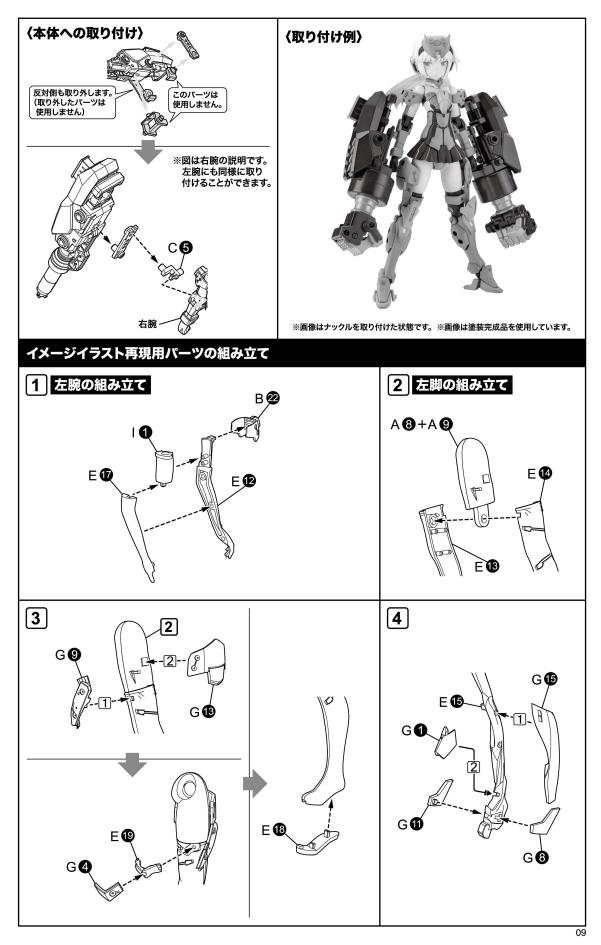

# WEAPON ASSEMBLE

フレームアームズ・ガールの本体各部には 3mm 径のハード ポイントが搭載されています。これは彼女たちをより強力 にするための武装アタッチメントです。

コトブキヤより発売中(別売)の「フレームアームズ」「M.S.G ウェボンユニット」「M.S.G ヘヴィウェボンユニット」の武装 は、このハードポイントに対応しています。様々なパーツを 組み合わせて無限のバリエーションが楽しめます。 \*\*形状的な制約がありますので一部武装のみ対応となります。