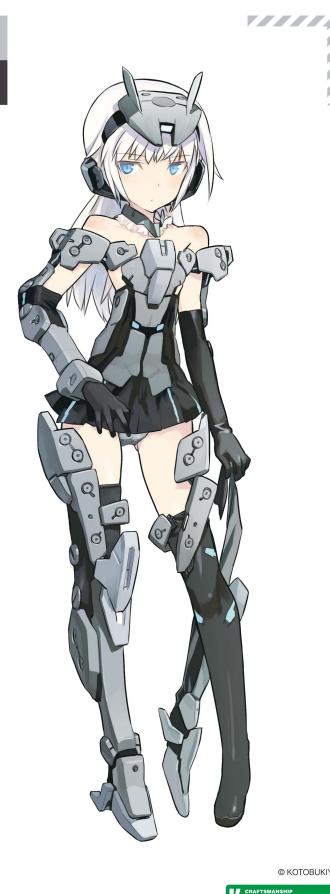

# - フレームアーキテクト TYPE001

「人の文化を向上させる道具は、時として兵器に用いられるものである。」 駆動骨格「フレームアーキテクト TYPEOO1」は、人間の動きをトレースする ことを可能とした人型汎用作業用重機として誕生した。だが高い機能を有し た機体は、戦いの場が生み出されたことによりおのずと兵器に転用された。