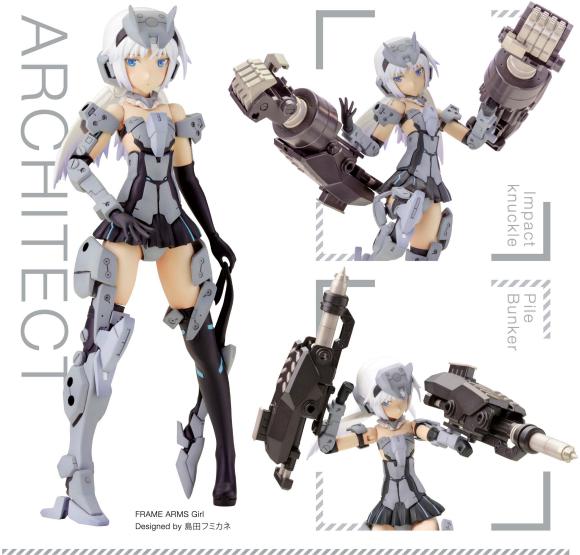

# - フレームアーキテクト TYPE001

「人の文化を向上させる道具は、時として兵器に用いられるものである。」 駆動骨格「フレームアーキテクト TYPEOO1」は、人間の動きをトレースする ことを可能とした人型汎用作業用重機として誕生した。だが高い機能を有し た機体は、戦いの場が生み出されたことによりおのずと兵器に転用された。

# WEAPON ASSEMBLE

フレームアームズ・ガールの本体各部には 3mm 径のハード ポイントが搭載されています。これは彼女たちをより強力 にするための武装アタッチメントです。

コトブキヤより発売中(別売)の「フレームアームズ」「M.S.G ウェボンユニット」「M.S.G ヘヴィウェボンユニット」の武装 は、このハードポイントに対応しています。様々なパーツを 組み合わせて無限のバリエーションが楽しめます。 \*\*形状的な制約がありますので一部武装のみ対応となります。