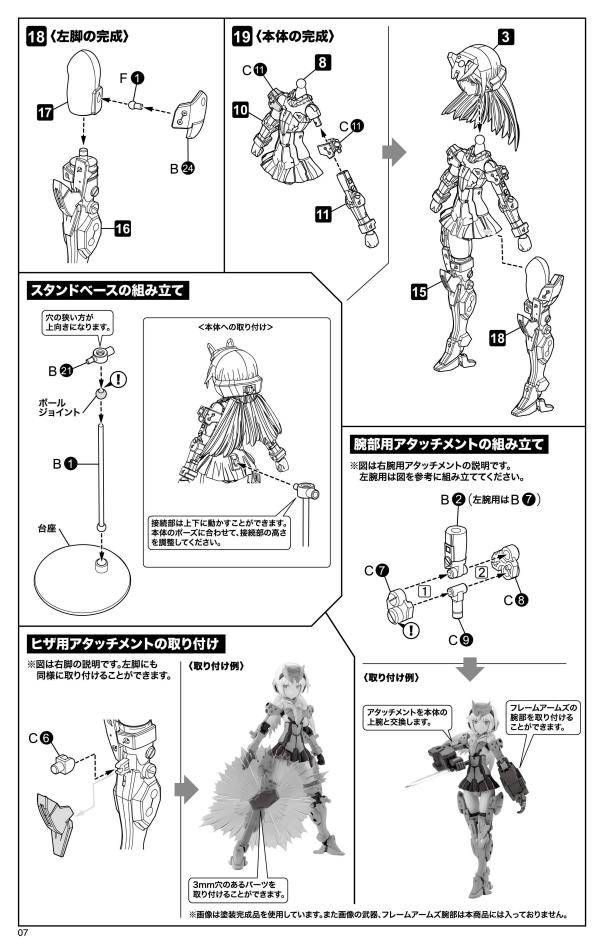

NON SCALE FULL ACTION PLASTIC MODEL KIT

FRAME ARMS Girl

アーキテクト

© KOTOBUKIYA

- シリーズコンセプト 💻
  - ・マルチカラーキット仕様、タンポ印刷済みのフェイスパーツで、塗装せずに組んだだけでも完成します。
    ・フレームアームズ・ガール各機体との頭部、腕部、脚部等の互換性を確保しています。
  - ・発売中のM.S.Gウェポン・ヘヴィウェポン、フレームアームズと組み合わせて楽しむ事ができます。

フレームアームズはコトブキヤが提案するオリジナルロボットメカ ニック商品。中核となる素体 (フレーム) に外装 (アーマー) を装着 することによって、様々なデザインのロボットを簡単に組み上げる ことができ、さらに共通素体・外装の組み替えにより無限のバリエー ションを造ることが出来ます。

# WEAPON ASSEMBLE

フレームアームズ・ガールの本体各部には 3mm 径のハード ポイントが搭載されています。これは彼女たちをより強力 にするための武装アタッチメントです。

コトブキヤより発売中(別売)の「フレームアームズ」「M.S.G ウェボンユニット」「M.S.G ヘヴィウェボンユニット」の武装 は、このハードポイントに対応しています。様々なパーツを 組み合わせて無限のバリエーションが楽しめます。 \*\*形状的な制約がありますので一部武装のみ対応となります。