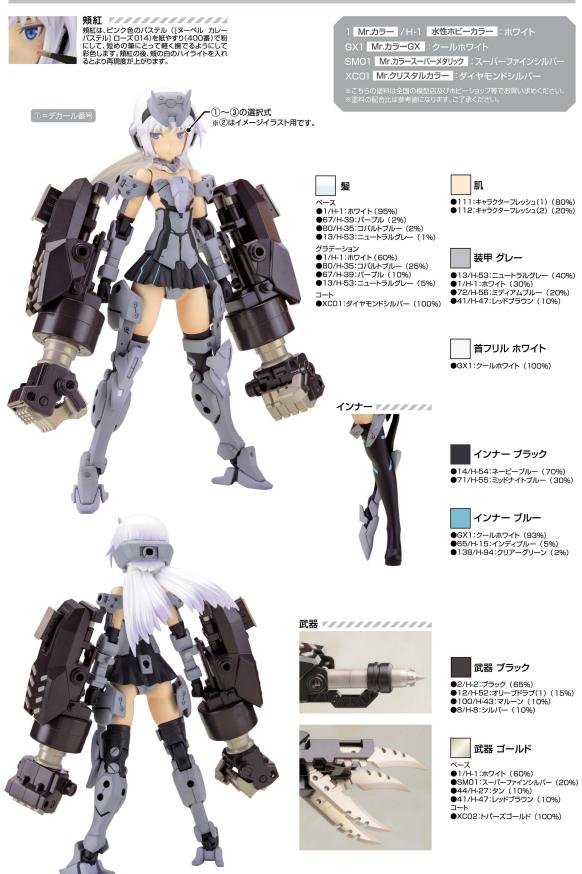

#### COLOR/DECAL GUIDE ※アカールの位置を確認して貼ってください、※アカールの貼り方については、本書10ページをご参照ください。 ※番号のないアカールはお好きな箇所にご使用ください。

■組み立てる前に必ずお読み下さい。

- ●ざらざらした面や凹凸面、水を吸い込む物(ざらざらした塗装していない木製品等) には貼ることができませんのでご注意ください。
- ●もし失敗してはがしたい場合は水をたっぷりと含ませたタオル等を 10 分程あてて、 軽くこすってください。