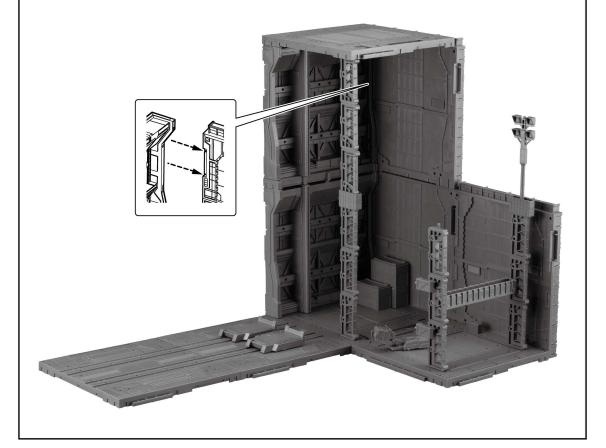

# メカニカルチェーンベースR (A)/パーツリスト

※D❶・D❷はお好みで使用してください。

※E@×1·E®×1はお好みで使用してください。

床面パーツ×2

※ABS製パーツへの塗装は、パーツの破損につながる恐れがありますので、塗装はお勧めできません。

組み合わせ例 ※メカニカルチェーンベースR(A)以外の商品は別売です。 ※写真は塗装完成品を使用しています。