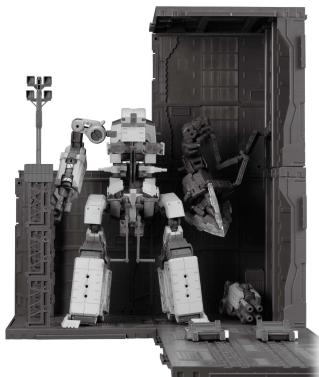

# メカニカルチェーンベースR (A)/パーツリスト

※D❶・D❷はお好みで使用してください。

※E@×1·E®×1はお好みで使用してください。

床面パーツ×2

※ABS製パーツへの塗装は、パーツの破損につながる恐れがありますので、塗装はお勧めできません。

組み合わせ例 ※メカニカルチェーンベースR(A)以外の商品は別売です。 ※写真は塗装完成品を使用しています。