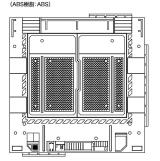

# メカニカルチェーンベースR (A)/パーツリスト

※D❶・D❷はお好みで使用してください。

※E@×1·E®×1はお好みで使用してください。

床面パーツ×2

※ABS製パーツへの塗装は、パーツの破損につながる恐れがありますので、塗装はお勧めできません。

組み合わせ例 ※メカニカルチェーンベースR(A)以外の商品は別売です。 ※写真は塗装完成品を使用しています。