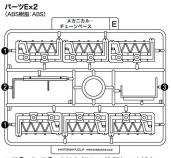

# メカニカルチェーンベースR (A)/パーツリスト

※D❶・D❷はお好みで使用してください。

※E@×1·E®×1はお好みで使用してください。

床面パーツ×2

※ABS製パーツへの塗装は、パーツの破損につながる恐れがありますので、塗装はお勧めできません。

組み合わせ例 ※メカニカルチェーンベースR(A)以外の商品は別売です。 ※写真は塗装完成品を使用しています。