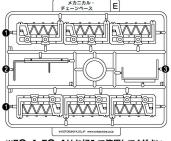

# メカニカルチェーンベースR (A)/パーツリスト

※D❶・D❷はお好みで使用してください。

※E@×1·E®×1はお好みで使用してください。

床面パーツ×2

※ABS製パーツへの塗装は、パーツの破損につながる恐れがありますので、塗装はお勧めできません。

組み合わせ例 ※メカニカルチェーンベースR(A)以外の商品は別売です。 ※写真は塗装完成品を使用しています。