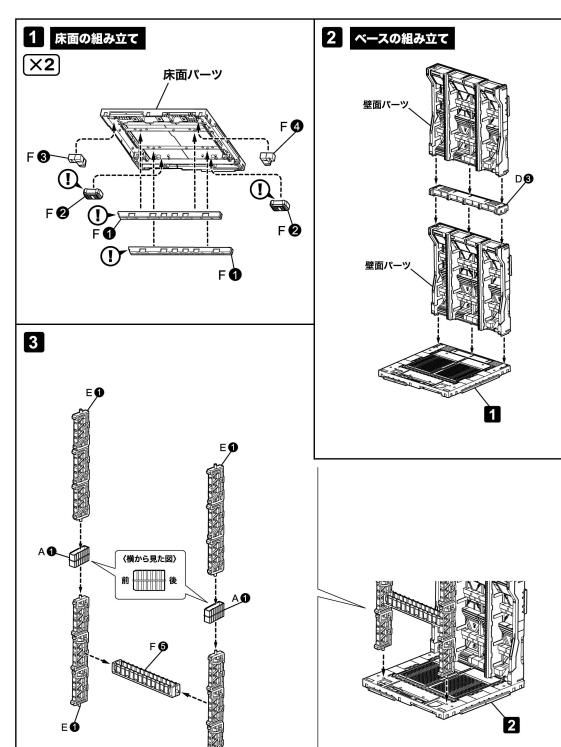

#### 【パーツの接続について】

当キットの組み立てはハメ込み式ですが、別売の ABS 用接着剤を使用して組み立てることで、 よりしっかりとした仕上がりをお楽しみ頂けます。