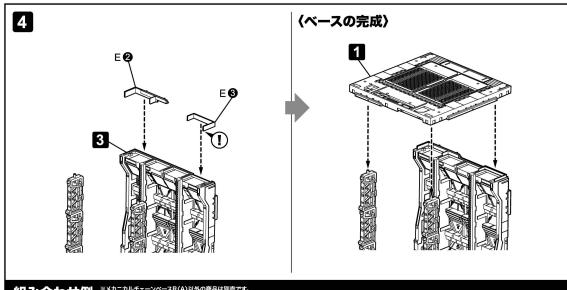

#### 【パーツの接続について】

当キットの組み立てはハメ込み式ですが、別売の ABS 用接着剤を使用して組み立てることで、 よりしっかりとした仕上がりをお楽しみ頂けます。