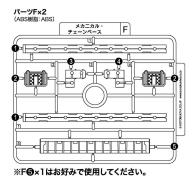

# メカニカルチェーンベースR (A)/パーツリスト

※D❶・D❷はお好みで使用してください。

※E@×1·E®×1はお好みで使用してください。

床面パーツ×2

※ABS製パーツへの塗装は、パーツの破損につながる恐れがありますので、塗装はお勧めできません。

組み合わせ例 ※メカニカルチェーンベースR(A)以外の商品は別売です。 ※写真は塗装完成品を使用しています。