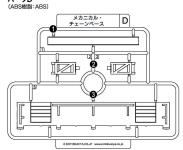

# メカニカルチェーンベースR (A)/パーツリスト

※D❶・D❷はお好みで使用してください。

※E@×1·E®×1はお好みで使用してください。

床面パーツ×2

※ABS製パーツへの塗装は、パーツの破損につながる恐れがありますので、塗装はお勧めできません。

組み合わせ例 ※メカニカルチェーンベースR(A)以外の商品は別売です。 ※写真は塗装完成品を使用しています。