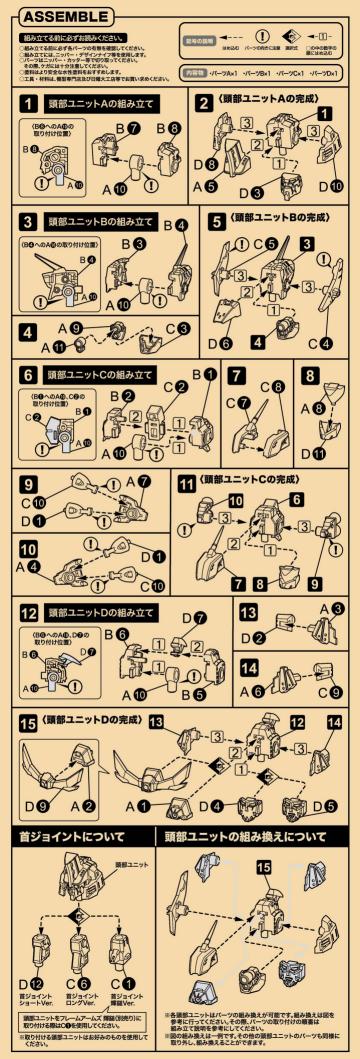

## メカサプライ15

使い方次第で様々な形能に組み上げることが可能です。

\*FRAME ARMS are not included.

※この商品には「メカサプライ15 カスタマイズへッドB」が1セット入っています。
※パッケージの写真と商品は多少異なりますのでご了承ください。※パッケージの写真は撮影用に塗装されています。
Package contains parts to build one MECHA SUPPLY 15 CUSTOMIZE HEAD Type B.
Prototype shown: final product may vary.
Parts shown are painted for sample product shots unless noted. Adult collectible; not a toy.