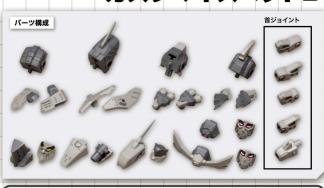

## メカサプライ15

使い方次第で様々な形能に組み上げることが可能です。

\*FRAME ARMS are not included.

※この商品には「メカサプライ15 カスタマイズへッドB」が1セット入っています。
※パッケージの写真と商品は多少異なりますのでご了承ください。※パッケージの写真は撮影用に塗装されています。
Package contains parts to build one MECHA SUPPLY 15 CUSTOMIZE HEAD Type B.
Prototype shown: final product may vary.
Parts shown are painted for sample product shots unless noted. Adult collectible; not a toy.