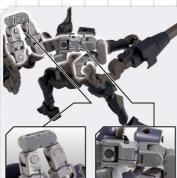

## ●使用例

使い方次第で様々な形態を組み上げることが可能です。

イントは軸と穴が3mm径に るので自由に組み合わせて

ユニバーサルジョイントタイプはHIPS製 ジョイントキャップでの可動に加えてロール 軸によりジョイントに捻りを加えることがで

※画像で使われている『ヘキサギア』は本商品には付属しません。 ※HEXA GEAR is not included.

**▲WARNING**:

[ FOR AGES 15 AND UP ] [ 适用年龄15岁及以上 ] [ 適用年龄15歲及以上 ] の商品には『メカサプライ18 ジョイントセットD』が1セット入っています。 パッケー 装されています。