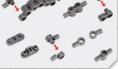

## ●使用例

使い方次第で様々な形態を組み上げることが可能です。

イントは軸と穴が3mm径に るので自由に組み合わせて

ユニバーサルジョイントタイプはHIPS製 ジョイントキャップでの可動に加えてロール 軸によりジョイントに捻りを加えることがで

※画像で使われている『ヘキサギア』は本商品には付属しません。 ※HEXA GEAR is not included.

**▲WARNING**:

[ FOR AGES 15 AND UP ] [ 适用年龄15岁及以上 ] [ 適用年龄15歲及以上 ] の商品には『メカサプライ18 ジョイントセットD』が1セット入っています。 パッケー 装されています。