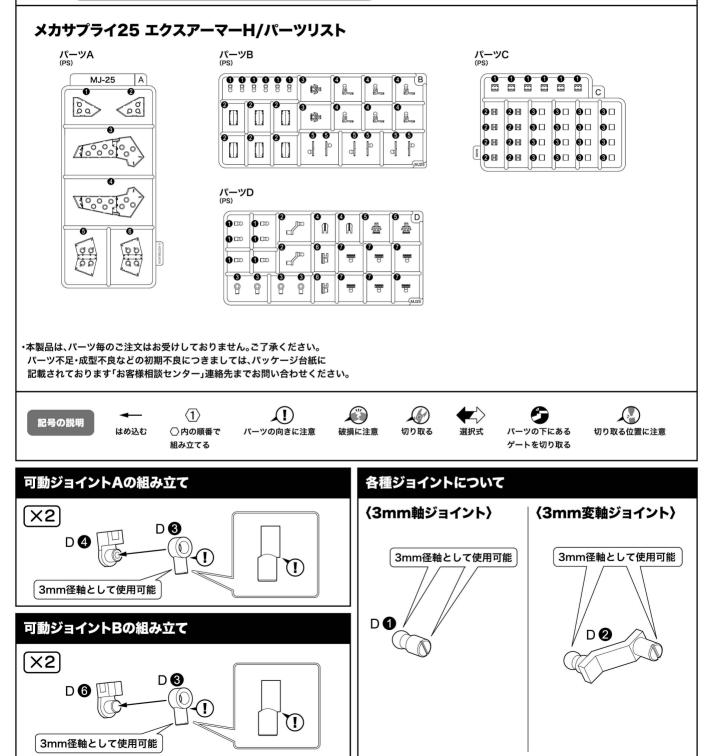

○組み立てる前に必ずパーツリストで各パーツの有無を確認してください。 のパーツはニッパー・カッター等できれいに切り取ってください。(ケガには十分注意してください) (細み立てには、カッターナイ)・ブラスチックモブ・用意料などを使用します。 )塗料はより安全な水性塗料をおすずめします。 (二具・材料は、模型用品取扱店等でお買い求めください。) 塗装板についてのお問い合わせはお客えできかねる場合がございます。

## 【パーツの接続について】

当キットの組み立てはハメ込み式ですが、別売りのプラスチックモデル 用接着剤を使用して組み立てることで、よりしっかりとした仕上がりを お楽しみ頂けます。

※ABS製パーツが入っている場合、ABS用接着剤をご使用ください。

O

B **4** (フック)

※形状的な制約で取り付けできない箇所があります。