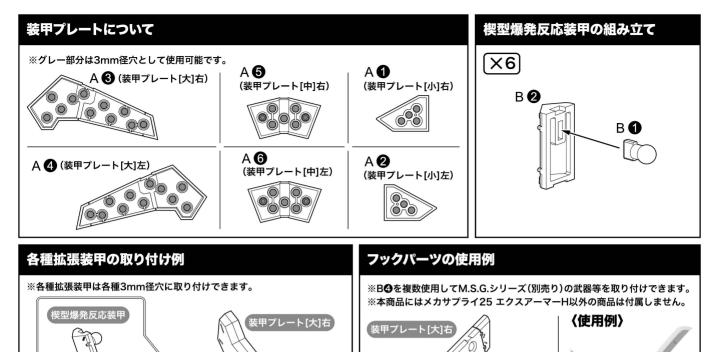

## 【パーツの接続について】

当キットの組み立てはハメ込み式ですが、別売りのプラスチックモデル 用接着剤を使用して組み立てることで、よりしっかりとした仕上がりを お楽しみ頂けます。

※ABS製パーツが入っている場合、ABS用接着剤をご使用ください。

O

B **4** (フック)

※形状的な制約で取り付けできない箇所があります。

## 拡張アタッチメントの使用例

B **6** 

ゲートをきれいに切り取る

(装甲パネル)

DØ

(放熱板)

※組み立て説明は一例です。 【装甲プレート[小]右 麦甲プレート[小]左 ※他の装甲プレートにも同様に使用できます。 ※他の拡張アタッチメントも同様に使用できます。 CO CQ CB 「可動ジョイントA」 「可動ジョイントB」 3mm径軸と 装甲プレート同士を並べ、アタッチ して使用可能 3mm径穴と メントパーツで挟んで連結する して使用可能 ※B❸、D⑤を使用することで装甲プレートに角度をつけて取り付けできます。 斜め連結拡張アタッチメントの使用例 ※形状的な制約で取り付けできない箇所があります。 ※組み立て説明は一例です。 装甲プレート 〈上から見た図〉 ※他の装甲プレートにも同様に使用できます。 [小]右 69 D 5 (斜め連結拡張 アタッチメントB [放熱板]) BB (斜め連結拡張 3mm径軸と **長甲プレート[小]左**】 アタッチメントA して使用可能 [装甲])