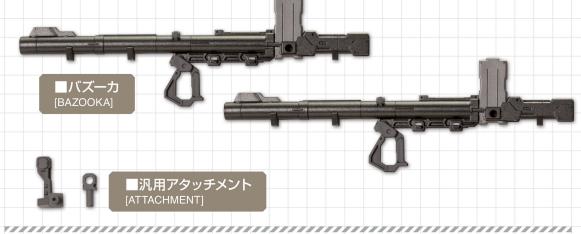

# NON SCALE PLASTIC MODEL KIT FRAME ARMS Girl WEAPON SET 1



#### フレームアームズ・ガールを強化せよ!

バリエーション豊かな武器を装備する事でフル・アーマー化が可能。大幅なシルエットの変化が楽しめます。 各武装は腕・足・各部に配置された3mm径のジョイントにマウント可能。

手持ち武器は「フレームアームズ・ガール 轟雷」(別売)に付属するPVC製手首パーツでしっかり保持。 もちろん「フレームアームズシリーズ」や3mm径のジョイントに対応したプラモデルでも使用が可能です。











■アサルトライフル TYPE-A [ASSAULT RIFLE TYPE-A]



■アサルトライフル TYPE-H [ASSAULT RIFLE TYPE-H]



© KOTOBUKIYA Kotobukiya Kotobukiya

*T I I I* 

MIZE: 02

*\ / / / /* 

## WEAPON ASSEMBLE

### COLOR GUIDE

00

#### 肩装甲 ブラウン

11111

●12/H-52:オリーブドラブ(1)(40%)
●1/H-1:ホワイト(30%)
●52/H-48:フィールドグレー(2)(20%)
●41/H-47:レッドブラウン(5%)
●2/H-2:ブラック(5%)

武器 ガンメタリック

> > È S T

MIZE

...03

●GX201:GXメタルブラック(90%) ●GX208:GXラフシルバー(10%)

■ 武器 シルバー ●8/H-8:シルバー (70%)

●8/H-8:シルバー(70%) ●13/H-53:ニュートラルグレー(30%)

1 Mr.カラー / H-1 水性ホビーカラー : ホワイト GX201 Mr.メタリックカラーGX : GXメタルブラック

※こちらの塗料は全国の模型店及びホビーショップ等でお買い求めください。 ※写真のカラーリングは一例ですので、お好みに応じて仕上げを行って下さい。 ※各カラーの配合比は参考値になります。予めご了承ください。