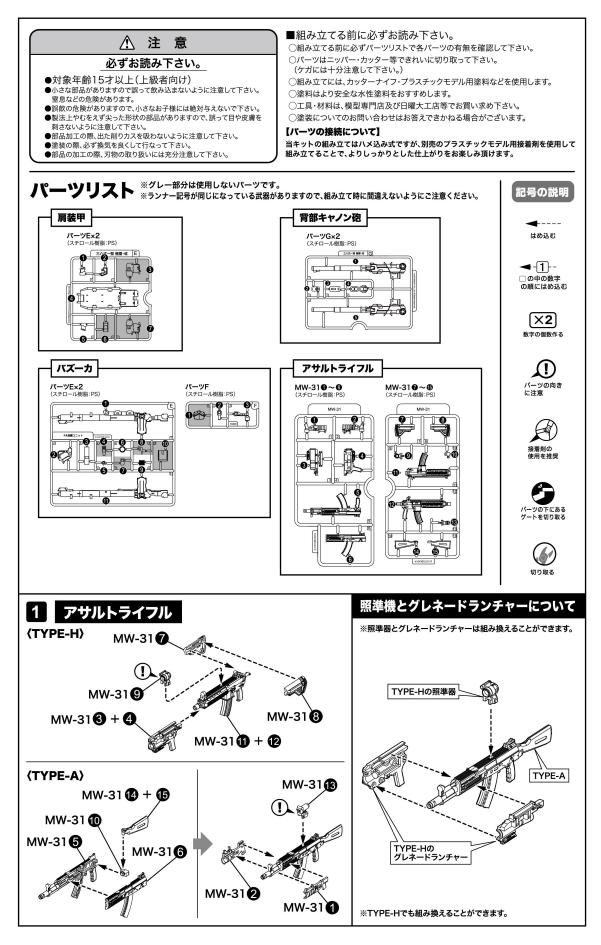

楽しめます。 各武装は腕・足・各部に配置された3mm径のジョイントにマウント可能。

手持ち武器は「フレームアームズ・ガール 轟雷」(別売)に付属するPVC製手首パーツでしっかり保持。 もちろん「フレームアームズシリーズ」や3mm径のジョイントに対応したプラモデルでも使用が可能です。











■アサルトライフル TYPE-A [ASSAULT RIFLE TYPE-A]



■アサルトライフル TYPE-H [ASSAULT RIFLE TYPE-H]



© KOTOBUKIYA Kotobukiya Kotobukiya

*T I I I* 

MIZE: 02

*\ / / / /* 

## WEAPON ASSEMBLE

### COLOR GUIDE

00

#### 肩装甲 ブラウン

11111

●12/H-52:オリーブドラブ(1)(40%)
●1/H-1:ホワイト(30%)
●52/H-48:フィールドグレー(2)(20%)
●41/H-47:レッドブラウン(5%)
●2/H-2:ブラック(5%)

武器 ガンメタリック

> > È S T

MIZE

...03

●GX201:GXメタルブラック(90%) ●GX208:GXラフシルバー(10%)

■ 武器 シルバー ●8/H-8:シルバー (70%)

●8/H-8:シルバー(70%) ●13/H-53:ニュートラルグレー(30%)

1 Mr.カラー / H-1 水性ホビーカラー : ホワイト GX201 Mr.メタリックカラーGX : GXメタルブラック

※こちらの塗料は全国の模型店及びホビーショップ等でお買い求めください。 ※写真のカラーリングは一例ですので、お好みに応じて仕上げを行って下さい。 ※各カラーの配合比は参考値になります。予めご了承ください。