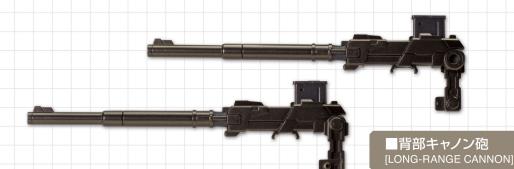

■アサルトライフル TYPE-A [ASSAULT RIFLE TYPE-A]

■アサルトライフル TYPE-H [ASSAULT RIFLE TYPE-H]

© KOTOBUKIYA Kotobukiya Kotobukiya

*T I I I* 

MIZE: 02

*\ / / / /* 