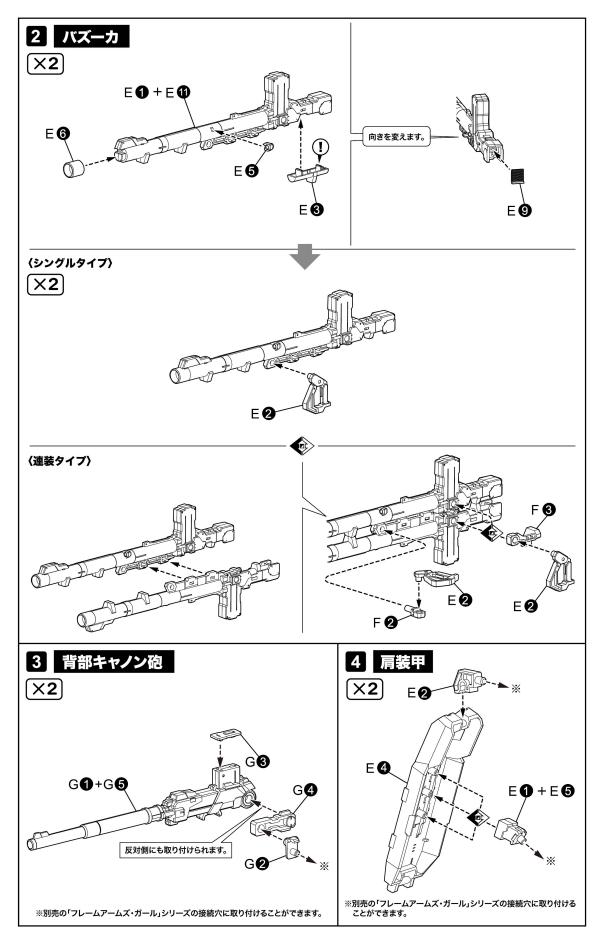

めます。 各武装は腕・足・各部に配置された3mm径のジョイントにマウント可能。

手持ち武器は「フレームアームズ・ガール 轟雷」(別売)に付属するPVC製手首パーツでしっかり保持。 もちろん「フレームアームズシリーズ」や3mm径のジョイントに対応したプラモデルでも使用が可能です。











■アサルトライフル TYPE-A [ASSAULT RIFLE TYPE-A]



■アサルトライフル TYPE-H [ASSAULT RIFLE TYPE-H]



© KOTOBUKIYA Kotobukiya Kotobukiya

*T I I I* 

MIZE: 02

*\ / / / /* 

## WEAPON ASSEMBLE

### COLOR GUIDE

00

#### 肩装甲 ブラウン

11111

●12/H-52:オリーブドラブ(1)(40%)
●1/H-1:ホワイト(30%)
●52/H-48:フィールドグレー(2)(20%)
●41/H-47:レッドブラウン(5%)
●2/H-2:ブラック(5%)

武器 ガンメタリック

> > È S T

MIZE

...03

●GX201:GXメタルブラック(90%) ●GX208:GXラフシルバー(10%)

■ 武器 シルバー ●8/H-8:シルバー (70%)

●8/H-8:シルバー(70%) ●13/H-53:ニュートラルグレー(30%)

1 Mr.カラー / H-1 水性ホビーカラー : ホワイト GX201 Mr.メタリックカラーGX : GXメタルブラック

※こちらの塗料は全国の模型店及びホビーショップ等でお買い求めください。 ※写真のカラーリングは一例ですので、お好みに応じて仕上げを行って下さい。 ※各カラーの配合比は参考値になります。予めご了承ください。