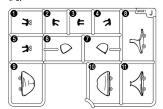

#### 佐伯 リツカ【水着】ドリーミングスタイル イノセントブルーム/パーツリスト

なび子だよ!プラモデルの組み立て方について説明していくよ。

この項目では本商品の各パーツを記載しているんだ!

組み立てる前に各パーツがそろっているか確認してね。

パーツを探しやすくするために、パーツリストと取扱説明書を分けてみたので利用してね♪

パーツB

パーツC

パーツD (PS)

パーツE (ABS)

# パーツF

パーツH (ABS)

※パーツHは水転写デカールなどを 貼り付けてご使用ください。

パーツI

パーツK

パーツM

パーツN (ABS)

パーツP×2

パーツQ (PS)

パーツU

塗装済みパーツ

※図はランナーの一部を省略しています。

4

表情パーツ (ABS)

※表情パーツは選択式です。

右目ウインク顔

# 手首パーツ (PVC:非フタル酸)

平手パーツ

持ち手(通常)パーツ

持ち手(広)パーツ

持ち手(狭)パーツ

3mm軸平手パーツ