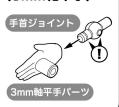

取ります。







②ニッパーで残ったゲートの部分を きれいに切り取ってください。



🗶 ゲートが残っていると、きれいに 組み立てることが出来ません。



## ②のついたパーツの切り取り方

パーツの下側にゲートが付いています。



①パーツから少し離れた部分を切り取ります。



②ニッパーで残ったゲートの部分をきれいに 切り取ってください。



本書のイラストは開発中のデータを使用しています。やむをえず細部の形状が実際の製品と異なっている場合がございますが、 ・ 予めご了承ください。(組み立てに支障はございません。)

#### ヘアスタイル



この項目では顔や髪の毛のパーツを組み立てるよ♪ 髪の毛の細いパーツは、折らないように注意してね。 表情パーツはパーツリストをよく確認して、好きなものを選んでね!

#### ポニーテールの組み立て















(!) パーツの向きに注意

○内の順番で  $\langle 1 \rangle$ 組み立てる



## ロングヘアの組み立て













(!) パーツの向きに注意



#### 三つ編みの組み立て





















#### 上半身



この項目では胴体と腕部のパーツを組み立てるよ♪ 塗装済みのパーツは、パーツリストをよく確認して組み立ててね! リボン(J®)は折れないよう注意して組み立てよう!

#### 胴体の組み立て







# 右腕の組み立て



手首パーツは"指の仕草"にこだわった9種類が付属しているよ♪ 似たようなパーツが多いから、1つずつ丁寧に組み立てよう!

# 手首ジョイント











# 〈持ち手(広)〉







# 〈持ち手(丸)〉



# 〈摘まみ手〉



# 〈3mm軸平手〉



組み立て中のアイコン → はめ込む





(!) パーツの向きに注意



切り取る位置に注意





#### 左腕の組み立て



左腕も右腕と同じ要領で組み立てよう!



























#### 上半身の組み立て



#### 下半身



この項目では腰部と脚部のパーツを組み立てるよ♪ リボンの細いパーツは折らないように注意してね。

#### 腰部の組み立て











○内の順番で 組み立てる

【】 パーツの向きに注意

## 右脚の組み立て







# 左脚の組み立て







【】 パーツの向きに注意







# 下半身の組み立て







【】 パーツの向きに注意





#### 佐伯リツカの組み立て



この項目で佐伯リツカは完成だよ♪ヘアスタイルは好きなものを選んでね。





# パレオの取り付け方







【】パーツの向きに注意



#### 展示用ベース



この項目では展示ベースの組み立てや、取り付け方等を説明するよ♪

#### 展示ベースの組み立て

#### 展示ベースへの取り付け方





#### 展示ベースの組み合わせ方

※本シリーズを複数 ご購入いただいた場合、 展示ベースを組み合わせる ことができます。



#### 持ち物



この項目はドリンクなどの持たせ方についての説明だよ。 右手に持たせる説明になっているけど、左手にも同様に持たせることができるよ♪

#### ドリンクの持たせ方





持たせた後は本体の手首と交換してね!

#### ビーチボールの持たせ方





○内の順番で (1) ⟨□ r x = √ r x = √ r x = √ r x = √ r x = √ r x = √ r x = √ r x