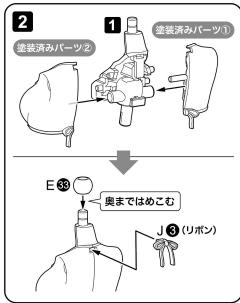

#### 上半身

この項目では胴体と腕部のパーツを組み立てるよ♪ 塗装済みのパーツは、パーツリストをよく確認して組み立ててね! リボン(J®)は折れないよう注意して組み立てよう!

#### 胴体の組み立て