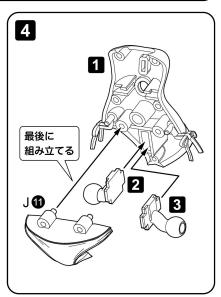

#### 上半身

この項目では胴体と腕部のパーツを組み立てるよ♪ 塗装済みのパーツは、パーツリストをよく確認して組み立ててね! リボン(J®)は折れないよう注意して組み立てよう!

#### 胴体の組み立て