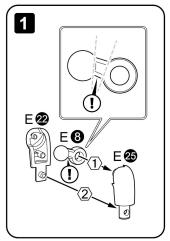

# 右腕の組み立て

手首パーツは"指の仕草"にこだわった9種類が付属しているよ♪ 似たようなパーツが多いから、1つずつ丁寧に組み立てよう!

# 手首ジョイント