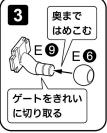

#### パーツの切り取り方

①パーツから少し離れた部分を 切り取ります。

②ニッパーで残ったゲートの部分を きれいに切り取ってください。

🗶 ゲートが残っていると、きれいに 組み立てることが出来ません。

## ②のついたパーツの切り取り方

パーツの下側にゲートが付いています。

①パーツから少し離れた部分を切り取ります。

②ニッパーで残ったゲートの部分をきれいに 切り取ってください。

本書のイラストは開発中のデータを使用しています。やむをえず細部の形状が実際の製品と異なっている場合がございますが、 ・ 予めご了承ください。(組み立てに支障はございません。)