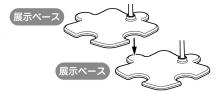

ストをよく確認して組み立ててね! リボン(J®)は折れないよう注意して組み立てよう!

#### 胴体の組み立て







# 右腕の組み立て



手首パーツは"指の仕草"にこだわった9種類が付属しているよ♪ 似たようなパーツが多いから、1つずつ丁寧に組み立てよう!

# 手首ジョイント











# 〈持ち手(広)〉







# 〈持ち手(丸)〉



# 〈摘まみ手〉



# 〈3mm軸平手〉



組み立て中のアイコン → はめ込む





(!) パーツの向きに注意



切り取る位置に注意





#### 左腕の組み立て



左腕も右腕と同じ要領で組み立てよう!



























#### 上半身の組み立て



#### 下半身



この項目では腰部と脚部のパーツを組み立てるよ♪ リボンの細いパーツは折らないように注意してね。

#### 腰部の組み立て











○内の順番で 組み立てる

【】 パーツの向きに注意

## 右脚の組み立て







# 左脚の組み立て







【】 パーツの向きに注意







# 下半身の組み立て







【】 パーツの向きに注意





#### 佐伯リツカの組み立て



この項目で佐伯リツカは完成だよ♪ヘアスタイルは好きなものを選んでね。





# パレオの取り付け方







【】パーツの向きに注意



#### 展示用ベース



この項目では展示ベースの組み立てや、取り付け方等を説明するよ♪

#### 展示ベースの組み立て

#### 展示ベースへの取り付け方





#### 展示ベースの組み合わせ方

※本シリーズを複数 ご購入いただいた場合、 展示ベースを組み合わせる ことができます。



#### 持ち物



この項目はドリンクなどの持たせ方についての説明だよ。 右手に持たせる説明になっているけど、左手にも同様に持たせることができるよ♪

#### ドリンクの持たせ方





持たせた後は本体の手首と交換してね!

#### ビーチボールの持たせ方





○内の順番で (1) ⟨□ r x = √ r x = √ r x = √ r x = √ r x = √ r x = √ r x = √ r x = √ r x = √ r x = √ r x = √ r x = √ r x = √ r x = √ r x = √ r x = √ r x = √ r x = √ r x = √ r x = √ r x = √ r x = √ r x = √ r x = √ r x = √ r x = √ r x = √ r x = √ r x = √ r x = √ r x = √ r x = √ r x = √ r x = √ r x = √ r x = √ r x = √ r x = √ r x = √ r x = √ r x = √ r x = √ r x = √ r x = √ r x = √ r x = √ r x = √ r x = √ r x = √ r x = √ r x = √ r x = √ r x = √ r x = √ r x = √ r x = √ r x = √ r x = √ r x = √ r x = √ r x = √ r x = √ r x = √ r x = √ r x = √ r x = √ r x = √ r x = √ r x = √ r x = √ r x = √ r x = √ r x = √ r x = √ r x = √ r x = √ r x = √ r x = √ r x = √ r x = √ r x