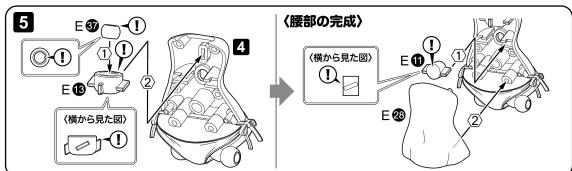

#### 下半身

この項目では腰部と脚部のパーツを組み立てるよ♪ リボンの細いパーツは折らないように注意してね。

#### 腰部の組み立て

○内の順番で 組み立てる

【】 パーツの向きに注意