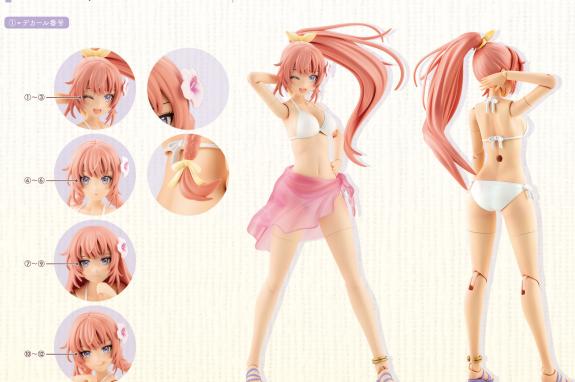

#### 佐伯 リツカ【水着】ドリーミングスタイル イノセントブルーム/パーツリスト

なび子だよ!プラモデルの組み立て方について説明していくよ。

この項目では本商品の各パーツを記載しているんだ!

組み立てる前に各パーツがそろっているか確認してね。

パーツを探しやすくするために、パーツリストと取扱説明書を分けてみたので利用してね♪

パーツB

パーツC

パーツD (PS)

#### ヘアスタイル

この項目では顔や髪の毛のパーツを組み立てるよ♪ 髪の毛の細いパーツは、折らないように注意してね。 表情パーツはパーツリストをよく確認して、好きなものを選んでね!

#### 佐伯リツカの組み立て

この項目で佐伯リツカは完成だよ♪ヘアスタイルは好きなものを選んでね。