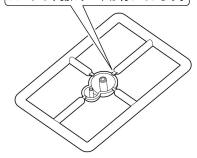

ー等できれいに切り取ってください。 , (ケガには十分注意してください)
- 組み立てには、カッターナイフ・プラスチックモデル用塗料などを 使用します。
- ○塗料はより安全な水性塗料をおすすめします。
  - 工具・材料は、模型用品取扱店等でお買い求めください。
- ○塗装についてのお問い合わせはお答えできかねる場合がございます。

#### 【パーツの接続について】

本製品の組み立てはハメ込み式ですが、別売りのプラスチックモデル 用接着剤を使用して組み立てることで、よりしっかりとした仕上がりを お楽しみ頂けます。

※ABS製パーツが入っている場合、ABS用接着剤をご使用ください。

#### 記号の説明

















切り取る位置に注意



組み立てる

○内の順番で パーツの向きに注意

切り取る



パーツの下にある

ゲートを切り取る

#### パーツ番号について

パーツ番号は数字とアルファベット の組み合わせで、構成されています。





#### 二重線の吹き出しについて

二重線の吹き出しは、『横から見た図』や 『組み立てた図』などの補足図になります。 形状をよく確認して組み立ててください。

#### 〈使用例〉



# はめ込む矢印の グレー部分について

はめ込む矢印のグレー部分は、 組み立てるパーツが他のパーツの 下をくぐる場合や、軸や接続穴が 隠れている場合に使用しています。

#### 〈使用例〉



#### パーツの切り取り方

①パーツから少し離れた部分を 切り取ります。







②ニッパーで残ったゲートの部分を きれいに切り取ってください。



🗶 ゲートが残っていると、きれいに 組み立てることが出来ません。



## ②のついたパーツの切り取り方

パーツの下側にゲートが付いています。



①パーツから少し離れた部分を切り取ります。



②ニッパーで残ったゲートの部分をきれいに 切り取ってください。



本書のイラストは開発中のデータを使用しています。やむをえず細部の形状が実際の製品と異なっている場合がございますが、 ・ 予めご了承ください。(組み立てに支障はございません。)

#### ヘアスタイル



この項目では顔や髪の毛のパーツを組み立てるよ♪ 髪の毛の細いパーツは、折らないように注意してね。 表情パーツはパーツリストをよく確認して、好きなものを選んでね!

#### ポニーテールの組み立て















(!) パーツの向きに注意

○内の順番で  $\langle 1 \rangle$ 組み立てる



## ロングヘアの組み立て













(!) パーツの向きに注意



#### 三つ編みの組み立て





















#### 上半身



この項目では胴体と腕部のパーツを組み立てるよ♪ 塗装済みのパーツは、パーツリストをよく確認して組み立ててね! リボン(J®)は折れないよう注意して組み立てよう!

#### 胴体の組み立て







# 右腕の組み立て



手首パーツは"指の仕草"にこだわった9種類が付属しているよ♪ 似たようなパーツが多いから、1つずつ丁寧に組み立てよう!

# 手首ジョイント











# 〈持ち手(広)〉







# 〈持ち手(丸)〉



# 〈摘まみ手〉



# 〈3mm軸平手〉



組み立て中のアイコン → はめ込む





(!) パーツの向きに注意



切り取る位置に注意





#### 左腕の組み立て



左腕も右腕と同じ要領で組み立てよう!



























####