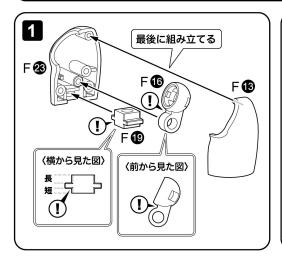

# パーツF

パーツH (ABS)

※パーツHは水転写デカールなどを 貼り付けてご使用ください。

パーツI

パーツK

パーツM

パーツN (ABS)

パーツP×2

パーツQ (PS)

パーツU

塗装済みパーツ

※図はランナーの一部を省略しています。

4

表情パーツ (ABS)

※表情パーツは選択式です。

右目ウインク顔

#### 記号の説明

切り取る位置に注意

組み立てる

○内の順番で パーツの向きに注意

切り取る

パーツの下にある

ゲートを切り取る

#### 二重線の吹き出しについて

二重線の吹き出しは、『横から見た図』や 『組み立てた図』などの補足図になります。 形状をよく確認して組み立ててください。