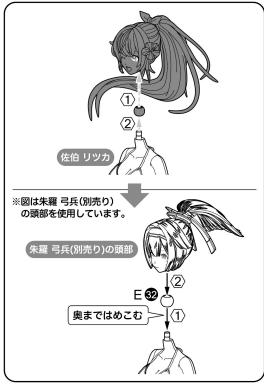

r x = √ r x = √ r x = √ r x = √ r x = √ r x = √ r x = √ r x = √ r x = √ r x = √ r x = √ r x = √ r x = √ r x = √ r x = √ r x = √ r x = √ r x = √ r x = √ r x = √ r x = √ r x = √ r x = √ r x = √ r x = √ r x = √ r x = √ r x = √ r x = √ r x = √ r x = √ r x = √ r x = √ r x = √ r x = √ r x = √ r x = √ r x = √ r x = √ r x = √ r x = √ r x = √ r x = √ r x = √ r x = √ r x = √ r x = √ r x = √ r x = √ r x = √ r x = √ r x = √ r x = √ r x = √ r x = √ r x = √ r x = √ r x = √ r x = √ r

#### 座り状態の組み立て



この項目では座り用の下半身を組み立てるよ! リボンの細いパーツは折らないように注意してね。













#### 固定式脚部パーツについて



固定式脚部パーツを使うとポージングの幅が広がるよ!

## 固定式脚部パーツの組み立て





## 固定式脚部パーツへの組み換え









①内の順番で 組み立てる



(!) パーツの向きに注意

#### 各部の可動/他シリーズとのコラボレーション



この項目では各部の可動範囲や、他シリーズとのコラボレーション方法について 説明するよ♪

#### 各部の可動について

#### メガミデバイスシリーズ頭部の取り付け方





#### 水転写デカールの貼り方

- ●ハサミまたはデザインナイス、ピンセット、綿棒などを用意してください。●デカールを貼る部分の油分をあらかじめ中性洗剤などで拭き取るとしっかりと貼ることができます。

#### デカールが乾くまで手を触れないようにしてください。



ルをハサミまたは 台紙ごと切り取り



②切り取ったデ カールを水または ぬるま湯に約10 秒程浮かべ、ピン セットで引き上げ



③デカールを台紙 からはがし、位置 を調整しながら貼 り付けます。



④貼り付けたデ 一ルの上から綿 棒をやさしく押し あて、残っている 水分を押し出しま す。デカール部分が完全に乾けば 完成です。

- ■ざらざらした面や凹凸面、水を吸い込む物(ざらざらした塗装していない木製品等) には貼ることができませんのでご注意ください。
- ●もし失敗してはがしたい場合は水をたっぷりと含ませたタオル等を10分程あてて、 軽くこすってください。

#### 〈曲面にデカールを貼る際のワンポイント〉

別売りの「デカール軟化剤」を使用することで、デカールが柔らか くなりますので、曲面にきれいに密着させることができます。 最後に別売りの「表面仕上げ用コート剤スプレー」をデカールに 軽く吹きかけることで、より破れにくい仕上がりになります。

- ※パーツを取り付ける際には、デカールを貼った面に触れないように 注意しながら取り付けてください。
- ※デカール軟化剤を塗るとデカールが破れやすくなります。 貼った後は完全に乾くまでデカールに触れないようにご注意く ださい。
- 余白ができた場合は、パーツの形に沿って切り取るか、内側に折り込ん でください。
- ※「デカール軟化剤」と「表面仕上げ用コート剤スプレー」のご使用の 際には、製品説明をよくご確認してからご使用ください。

組み立