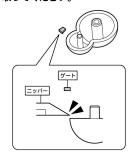

#### パーツの切り取り方

①パーツから少し離れた部分を 切り取ります。

②ニッパーで残ったゲートの部分を きれいに切り取ってください。

🗶 ゲートが残っていると、きれいに 組み立てることが出来ません。

## ②のついたパーツの切り取り方

パーツの下側にゲートが付いています。

①パーツから少し離れた部分を切り取ります。

②ニッパーで残ったゲートの部分をきれいに 切り取ってください。

本書のイラストは開発中のデータを使用しています。やむをえず細部の形状が実際の製品と異なっている場合がございますが、 ・ 予めご了承ください。(組み立てに支障はございません。)