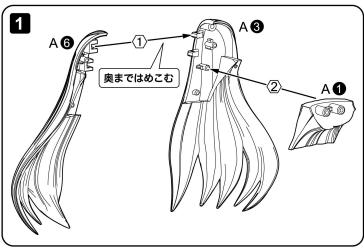

#### ヘアスタイル

この項目では顔や髪の毛のパーツを組み立てるよ♪ 髪の毛の細いパーツは、折らないように注意してね。 表情パーツはパーツリストをよく確認して、好きなものを選んでね!

#### ポニーテールの組み立て

(!) パーツの向きに注意

○内の順番で  $\langle 1 \rangle$ 組み立てる

## ロングヘアの組み立て

(!) パーツの向きに注意