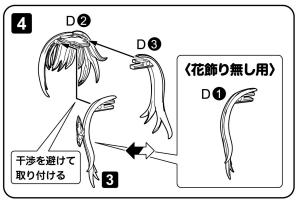

っている場合、ABS用接着剤をご使用ください。

#### 記号の説明

















切り取る位置に注意



組み立てる

○内の順番で パーツの向きに注意

切り取る



パーツの下にある

ゲートを切り取る

#### パーツ番号について

パーツ番号は数字とアルファベット の組み合わせで、構成されています。





#### 二重線の吹き出しについて

二重線の吹き出しは、『横から見た図』や 『組み立てた図』などの補足図になります。 形状をよく確認して組み立ててください。

#### 〈使用例〉



# はめ込む矢印の グレー部分について

はめ込む矢印のグレー部分は、 組み立てるパーツが他のパーツの 下をくぐる場合や、軸や接続穴が 隠れている場合に使用しています。

#### 〈使用例〉



#### パーツの切り取り方

①パーツから少し離れた部分を 切り取ります。







②ニッパーで残ったゲートの部分を きれいに切り取ってください。



🗶 ゲートが残っていると、きれいに 組み立てることが出来ません。



## ②のついたパーツの切り取り方

パーツの下側にゲートが付いています。



①パーツから少し離れた部分を切り取ります。



②ニッパーで残ったゲートの部分をきれいに 切り取ってください。



本書のイラストは開発中のデータを使用しています。やむをえず細部の形状が実際の製品と異なっている場合がございますが、 ・ 予めご了承ください。(組み立てに支障はございません。)

#### ヘアスタイル



この項目では顔や髪の毛のパーツを組み立てるよ♪ 髪の毛の細いパーツは、折らないように注意してね。 表情パーツはパーツリストをよく確認して、好きなものを選んでね!

#### ポニーテールの組み立て















(!) パーツの向きに注意

○内の順番で  $\langle 1 \rangle$ 組み立てる



## ロングヘアの組み立て













(!) パーツの向きに注意



#### 三つ編みの組み立て





















#### 上半身



この項目では胴体と腕部のパーツを組み立てるよ♪ 塗装済みのパーツは、パーツリストをよく確認して組み立ててね! リボン(J®)は折れないよう注意して組み立てよう!

#### 胴体の組み立て







# 右腕の組み立て



手首パーツは"指の仕草"にこだわった9種類が付属しているよ♪ 似たようなパーツが多いから、1つずつ丁寧に組み立てよう!

# 手首ジョイント











# 〈持ち手(広)〉







# 〈持ち手(丸)〉



# 〈摘まみ手〉



# 〈3mm軸平手〉



組み立て中のアイコン → はめ込む





(!) パーツの向きに注意



切り取る位置に注意





#### 左腕の組み立て



左腕も右腕と同じ要領で組み立てよう!



























#### 上半身の組み立て



#### 下半身



この項目では腰部と脚部のパーツを組み立てるよ♪ リボンの細いパーツは折らないように注意してね。

#### 腰部の組み立て











○内の順番で 組み立てる

【】 パーツの向きに注意

## 右脚の組み立て







# 左脚の組み立て







【】 パーツの向きに注意







# 下半身の組み立て







【】 パーツの向きに注意





#### 佐伯リツカの組み立て



この項目で佐伯リツカは完成だよ♪ヘアスタイルは好きなものを選んでね。