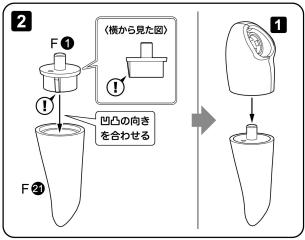

# 右腕の組み立て

手首パーツは"指の仕草"にこだわった9種類が付属しているよ♪ 似たようなパーツが多いから、1つずつ丁寧に組み立てよう!

# 〈持ち手(広)〉