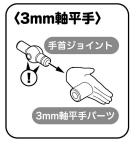

# 手首パーツ (PVC:非フタル酸)

平手パーツ

持ち手(通常)パーツ

持ち手(広)パーツ

持ち手(狭)パーツ

3mm軸平手パーツ

# 〈3mm軸平手〉

組み立て中のアイコン → はめ込む

(!) パーツの向きに注意

切り取る位置に注意