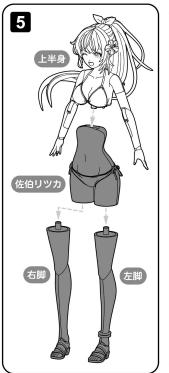

= √ r x = √ r x = √ r x = √ r x = √ r x = √ r x = √ r x = √ r x = √ r x = √ r x = √ r x = √ r x = √ r x = √ r x = √ r x = √ r x = √ r x = √ r x = √ r x = √ r x = √ r x = √ r x = √ r x = √ r x = √ r x = √ r x = √ r x = √ r x = √ r x = √ r x = √ r x = √ r x = √ r x = √ r x = √ r x = √ r x = √ r x = √ r x = √ r x = √ r x = √ r x = √ r x = √ r x = √ r x = √ r x = √ r x = √ r x = √ r x = √ r x = √ r x = √ r x = √ r x = √ r x = √ r x = √ r x = √ r x = √ r x = √ r x = √ r x = √ r x = √ r x = √ r x = √ r x = √ r x = √ r x = √ r x = √ r x = √ r x = √ r x = √ r x = √ r x = √ r x = √ r x = √ r x = √ r x = √ r x = √ r x = √ r x = √ r x = √ r x = √ r x = √ r x = √ r x = √ r x = √ r x = √ r x = √ r x = √ r x = √ r x = √ r x = √ r

#### 座り状態の組み立て



この項目では座り用の下半身を組み立てるよ! リボンの細いパーツは折らないように注意してね。













#### 固定式脚部パーツについて



固定式脚部パーツを使うとポージングの幅が広がるよ!

## 固定式脚部パーツの組み立て





## 固定式脚部パーツへの組み換え









①内の順番で 組み立てる



(!) パーツの向きに注意

#### 各部の可動/他シリーズとのコラボレーション



この項目では各部の可動範囲や、他シリーズとのコラボレーション方法について 説明するよ♪

#### 各部の可動について

#### メガミデバイスシリーズ頭部の取り付け方





#### 水転写デカールの貼り方

- ●ハサミまたはデザインナイス、ピンセット、綿棒などを用意してください。●デカールを貼る部分の油分をあらかじめ中性洗剤などで拭き取るとしっかりと貼ることができます。

#### デカールが乾くまで手を触れないようにしてください。



ルをハサミまたは 台紙ごと切り取り



②切り取ったデ カールを水または ぬるま湯に約10 秒程浮かべ、ピン セットで引き上げ



③デカールを台紙 からはがし、位置 を調整しながら貼 り付けます。



④貼り付けたデ 一ルの上から綿 棒をやさしく押し あて、残っている 水分を押し出しま す。デカール部分が完全に乾けば 完成です。

- ■ざらざらした面や凹凸面、水を吸い込む物(ざらざらした塗装していない木製品等) には貼ることができませんのでご注意ください。
- ●もし失敗してはがしたい場合は水をたっぷりと含ませたタオル等を10分程あてて、 軽くこすってください。

#### 〈曲面にデカールを貼る際のワンポイント〉

別売りの「デカール軟化剤」を使用することで、デカールが柔らか くなりますので、曲面にきれいに密着させることができます。 最後に別売りの「表面仕上げ用コート剤スプレー」をデカールに 軽く