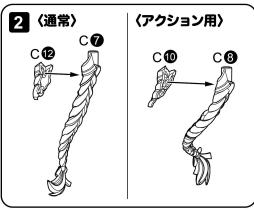

# パーツ番号について

パーツ番号は数字とアルファベット の組み合わせで、構成されています。





#### 二重線の吹き出しについて

二重線の吹き出しは、『横から見た図』や 『組み立てた図』などの補足図になります。 形状をよく確認して組み立ててください。

#### 〈使用例〉



# はめ込む矢印の グレー部分について

はめ込む矢印のグレー部分は、 組み立てるパーツが他のパーツの 下をくぐる場合や、軸や接続穴が 隠れている場合に使用しています。

#### 〈使用例〉



#### パーツの切り取り方

①パーツから少し離れた部分を 切り取ります。







②ニッパーで残ったゲートの部分を きれいに切り取ってください。



🗶 ゲートが残っていると、きれいに 組み立てることが出来ません。



## ②のついたパーツの切り取り方

パーツの下側にゲートが付いています。



①パーツから少し離れた部分を切り取ります。



②ニッパーで残ったゲートの部分をきれいに 切り取ってください。



本書のイラストは開発中のデータを使用しています。やむをえず細部の形状が実際の製品と異なっている場合がございますが、 ・ 予めご了承ください。(組み立てに支障はございません。)

#### ヘアスタイル



この項目では顔や髪の毛のパーツを組み立てるよ♪ 髪の毛の細いパーツは、折らないように注意してね。 表情パーツはパーツリストをよく確認して、好きなものを選んでね!

#### ポニーテールの組み立て















(!) パーツの向きに注意

○内の順番で  $\langle 1 \rangle$ 組み立てる



## ロングヘアの組み立て













(!) パーツの向きに注意



#### 三つ編みの組み立て





















#### 上半身



この項目では胴体と腕部のパーツを組み立てるよ♪ 塗装済みのパーツは、パーツリストをよく確認して組み立ててね! リボン(J®)は折れないよう注意して組み立てよう!

#### 胴体の組み立て







# 右腕の組み立て



手首パーツは"指の仕草"にこだわった9種類が付属しているよ♪ 似たようなパーツが多いから、1つずつ丁寧に組み立てよう!

# 手首ジョイント











# 〈持ち手(広)〉







# 〈持ち手(丸)〉



# 〈摘まみ手〉



# 〈3mm軸平手〉



組み立て中のアイコン → はめ込む





(!) パーツの向きに注意



切り取る位置に注意





#### 左腕の組み立て



左腕も右腕と同じ要領で組み立てよう!



























#### 上半身の組み立て



#### 下半身



この項目では腰部と脚部のパーツを組み立てるよ♪ リボンの細いパーツは折らないように注意してね。

#### 腰部の組み立て











○内の順番で 組み立てる

【】 パーツの向きに注意

## 右脚の組み立て







# 左脚の組み立て







【】 パーツの向きに注意







# 下半身の組み立て







【】 パーツの向きに注意





#### 佐伯リツカの組み立て



この項目で佐伯リツカは完成だよ♪ヘアスタイルは好きなものを選んでね。





# パレオの取り付け方







【】パーツの向きに注意



#### 展示用ベース



この項目では展示ベースの組み立てや、取り付け方等を説明するよ♪

#### 展示ベースの組み立て

#### 展示ベースへの取り付け方