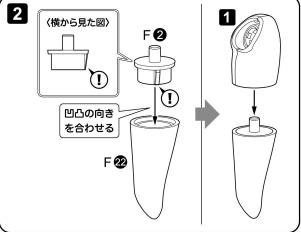

#### 二重線の吹き出しについて

二重線の吹き出しは、『横から見た図』や 『組み立てた図』などの補足図になります。 形状をよく確認して組み立ててください。

# はめ込む矢印の グレー部分について

はめ込む矢印のグレー部分は、 組み立てるパーツが他のパーツの 下をくぐる場合や、軸や接続穴が 隠れている場合に使用しています。