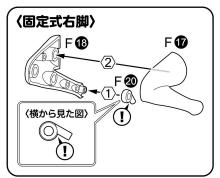

## 右脚の組み立て

#### 固定式脚部パーツについて

固定式脚部パーツを使うとポージングの幅が広がるよ!

## 固定式脚部パーツの組み立て

## 固定式脚部パーツへの組み換え

①内の順番で 組み立てる

(!) パーツの向きに注意