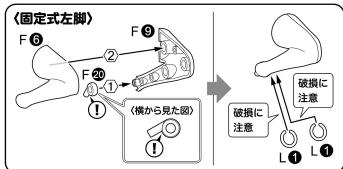

# 左脚の組み立て

【】 パーツの向きに注意

#### 固定式脚部パーツについて

固定式脚部パーツを使うとポージングの幅が広がるよ!

## 固定式脚部パーツの組み立て

## 固定式脚部パーツへの組み換え

①内の順番で 組み立てる

(!) パーツの向きに注意