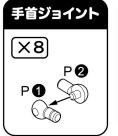

ーツの切り取り方

パーツの下側にゲートが付いています。



①パーツから少し離れた部分を切り取ります。



②ニッパーで残ったゲートの部分をきれいに 切り取ってください。



本書のイラストは開発中のデータを使用しています。やむをえず細部の形状が実際の製品と異なっている場合がございますが、 ・ 予めご了承ください。(組み立てに支障はございません。)

#### ヘアスタイル



この項目では顔や髪の毛のパーツを組み立てるよ♪ 髪の毛の細いパーツは、折らないように注意してね。 表情パーツはパーツリストをよく確認して、好きなものを選んでね!

#### ポニーテールの組み立て















(!) パーツの向きに注意

○内の順番で  $\langle 1 \rangle$ 組み立てる



## ロングヘアの組み立て













(!) パーツの向きに注意



#### 三つ編みの組み立て





















#### 上半身



この項目では胴体と腕部のパーツを組み立てるよ♪ 塗装済みのパーツは、パーツリストをよく確認して組み立ててね! リボン(J®)は折れないよう注意して組み立てよう!

#### 胴体の組み立て







# 右腕の組み立て



手首パーツは"指の仕草"にこだわった9種類が付属しているよ♪ 似たようなパーツが多いから、1つずつ丁寧に組み立てよう!

# 手首ジョイント











# 〈持ち手(広)〉







# 〈持ち手(丸)〉



# 〈摘まみ手〉



# 〈3mm軸平手〉



組み立て中のアイコン → はめ込む





(!) パーツの向きに注意



切り取る位置に注意





#### 左腕の組み立て



左腕も右腕と同じ要領で組み立てよう!



























#### 上半身の組み立て



#### 下半身



この項目では腰部と脚部のパーツを組み立てるよ♪ リボンの細いパーツは折らないように注意してね。

#### 腰部の組み立て











○内の順番で 組み立てる

【】 パーツの向きに注意

## 右脚の組み立て







# 左脚の組み立て







【】 パーツの向きに注意







# 下半身の組み立て







【】 パーツの向きに注意





#### 佐伯リツカの組み立て



この項目で佐伯リツカは完成だよ♪ヘアスタイルは好きなものを選んでね。





# パレオの取り付け方







【】パーツの向きに注意



#### 展示用ベース



この項目では展示ベースの組み立てや、取り付け方等を説明するよ♪

#### 展示ベースの組み立て

#### 展示ベースへの取り付け方





#### 展示ベースの組み合わせ方

※本シリーズを複数 ご購入いただいた場合、 展示ベースを組み合わせる ことができます。



#### 持ち物



この項目はドリンクなどの持たせ方についての説明だよ。 右手に持たせる説明になっているけど、左手にも同様に持たせることができるよ♪

#### ドリンクの持たせ方





持たせた後は本体の手首と交換してね!

#### ビーチボールの持たせ方





○内の順番で (1) ⟨□ r x = √ r x = √ r x = √ r x = √ r x = √ r x = √ r x = √ r x = √ r x = √ r x = √ r x = √ r x = √ r x = √ r x = √ r x = √ r x = √ r x = √ r x = √ r x = √