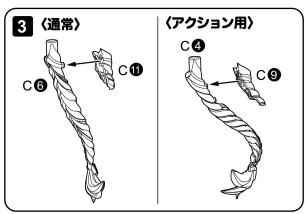

パーツ番号について

パーツ番号は数字とアルファベット の組み合わせで、構成されています。





#### 二重線の吹き出しについて

二重線の吹き出しは、『横から見た図』や 『組み立てた図』などの補足図になります。 形状をよく確認して組み立ててください。

#### 〈使用例〉



# はめ込む矢印の グレー部分について

はめ込む矢印のグレー部分は、 組み立てるパーツが他のパーツの 下をくぐる場合や、軸や接続穴が 隠れている場合に使用しています。

#### 〈使用例〉



#### パーツの切り取り方

①パーツから少し離れた部分を 切り取ります。







②ニッパーで残ったゲートの部分を きれいに切り取ってください。



🗶 ゲートが残っていると、きれいに 組み立てることが出来ません。



## ②のついたパーツの切り取り方

パーツの下側にゲートが付いています。



①パーツから少し離れた部分を切り取ります。



②ニッパーで残ったゲートの部分をきれいに 切り取ってください。



本書のイラストは開発中のデータを使用しています。やむをえず細部の形状が実際の製品と異なっている場合がございますが、 ・ 予めご了承ください。(組み立てに支障はございません。)

#### ヘアスタイル



この項目では顔や髪の毛のパーツを組み立てるよ♪ 髪の毛の細いパーツは、折らないように注意してね。 表情パーツはパーツリストをよく確認して、好きなものを選んでね!

#### ポニーテールの組み立て















(!) パーツの向きに注意

○内の順番で  $\langle 1 \rangle$ 組み立てる



## ロングヘアの組み立て













(!) パーツの向きに注意



#### 三つ編みの組み立て





















#### 上半身



この項目では胴体と腕部のパーツを組み立てるよ♪ 塗装済みのパーツは、パーツリストをよく確認して組み立ててね! リボン(J®)は折れないよう注意して組み立てよう!

#### 胴体の組み立て







# 右腕の組み立て



手首パーツは"指の仕草"にこだわった9種類が付属しているよ♪ 似たようなパーツが多いから、1つずつ丁寧に組み立てよう!

# 手首ジョイント











# 〈持ち手(広)〉







# 〈持ち手(丸)〉



# 〈摘まみ手〉



# 〈3mm軸平手〉



組み立て中のアイコン → はめ込む





(!) パーツの向きに注意



切り取る位置に注意





#### 左腕の組み立て



左腕も右腕と同じ要領で組み立てよう!



























#### 上半身の組み立て



#### 下半身



この項目では腰部と脚部のパーツを組み立てるよ♪ リボンの細いパーツは折らないように注意してね。

#### 腰部の組み立て











○内の順番で 組み立てる

【】 パーツの向きに注意

## 右脚の組み立て







# 左脚の組み立て







【】 パーツの向きに注意







# 下半身の組み立て







【】 パーツの向きに注意





#### 佐伯リツカの組み立て



この項目で佐伯リツカは完成だよ♪ヘアスタイルは好きなものを選んでね。





# パレオの取り付け方







【】パーツの向きに注意



#### 展示用ベース



この項目では展示ベースの組み立てや、取り付け方等を説明するよ♪

#### 展示ベースの組み立て

#### 展示ベースへの取り付け方