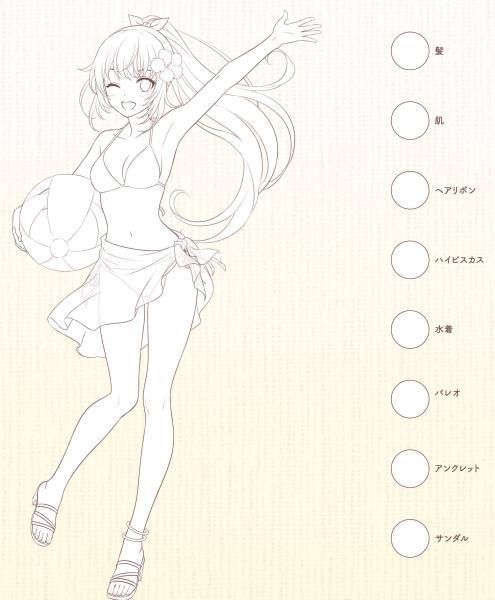

# **ORIGINAL COLOR SIMULATION**

オリジナルカラーで塗装する際のシミュレーションに使ってね♪

# 関連商品 佐伯リツカ【水着】

- ●=Mr.カラーシリーズ(株式会社GSIクレオス)
- ●1 Mr.カラー /H-1 水性ホビーカラー :ホワイト
- ●GX1 Mr.カラーGX :クールホワイト
- ●GX201 Mr.メタリックカラーGX :GXメタルブラック
- ■=ガイアカラーシリーズ(ガイアノーツ株式会社)
- ■FG-01 フレームアームズ・ガールカラー :プラスチックフレッシュ
- ■001 ガイアカラー :ピュアホワイト

- ※こちらの塗料は全国の模型店及び ホビーショップ等でお買い求めください。 ※塗料の配合比は参考値になります。 ご了承ください。
- ※塗装部分は模型用の薄め液で落とすことが

- ※塗装部分は模型用の薄め液で落とすことが可能です。 可能です。 ※ABS製パーツへの塗装は、パーツの破損につながる恐れがありますので、塗装はお勧めできません。 ※POM製パーツ、PVC製パーツは材質上、塗料をはじくため塗装はお勧めできません。 ※ラッカー系塗料(溶剤系アクリル樹脂塗料)と、水性塗料(水溶性アクリル樹脂塗料)は、混色できませんので、ご注意ください。

チークは画材屋さんなどで 売っている赤色のパステルを 紙ヤスリ(180番)で粉末状にして、 粗目の筆や綿棒などで軽く 掘でるようにして色を付けます。 無でるようにして色を付けます。 チークを入れた後に頬の線を 面相筆などで描くことで、より 再現度が上がります。

- ●1/H-1:ホワイト (65%)
- ●79/H-23:シャインレッド (15%)
- ●59/H-14:オレンジ (10%)
- ●171:蛍光レッド (9%) ●29/H-17:艦底色 (1%)
- 肌
- ●111:キャラクターフレッシュ(1)(80%) ●112:キャラクターフレッシュ(2)(20%)
- ■FG-02:ベースフレッシュ (100%)

ハイビスカス①

●1/H-1:ホワイト (100%)

- ●79/H-23:シャインレッド (40%) ●59/H-14:オレンジ (30%)
- ●1/H-1:ホワイト (30%)

- ●1/H-1:ホワイト (99%)
- ●4/H-4:イエロー(1%)
- ハイビスカス③
- ●58/H-24:黄橙色 (100%)

- 水着

サンダル

●GX1:クールホワイト (99%) ●50/H-93:クリアーブルー (1%)

- パレオ ■034:純色マゼンタ (75%)
- ●171:蛍光レッド(15%) ●63/H-19:ピンク (10%)
- ハイビスカス② ■034:純色マゼンタ(100%)

- アンクレット
- ●GX210:GXブルーゴールド (100%)