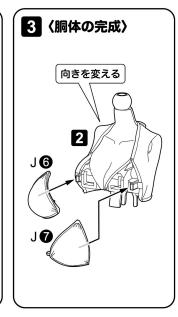

#### 上半身

この項目では胴体と腕部のパーツを組み立てるよ♪ 塗装済みのパーツは、パーツリストをよく確認して組み立ててね! リボン(J®)は折れないよう注意して組み立てよう!

#### 胴体の組み立て