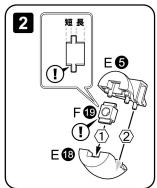

# 右腕の組み立て

手首パーツは"指の仕草"にこだわった9種類が付属しているよ♪ 似たようなパーツが多いから、1つずつ丁寧に組み立てよう!

# 〈3mm軸平手〉

組み立て中のアイコン → はめ込む

(!) パーツの向きに注意

切り取る位置に注意