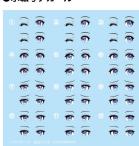

#### ヘアスタイル

この項目では顔や髪の毛のパーツを組み立てるよ♪ 髪の毛の細いパーツは、折らないように注意してね。 表情パーツはパーツリストをよく確認して、好きなものを選んでね!