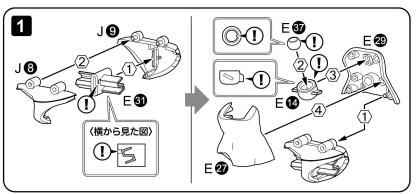

#### 上半身

この項目では胴体と腕部のパーツを組み立てるよ♪ 塗装済みのパーツは、パーツリストをよく確認して組み立ててね! リボン(J®)は折れないよう注意して組み立てよう!

#### 胴体の組み立て