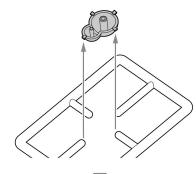

十分注意してください)
- 組み立てには、カッターナイフ・プラスチックモデル用塗料などを 使用します。
- ○塗料はより安全な水性塗料をおすすめします。
  - 工具・材料は、模型用品取扱店等でお買い求めください。
- ○塗装についてのお問い合わせはお答えできかねる場合がございます。

#### 【パーツの接続について】

本製品の組み立てはハメ込み式ですが、別売りのプラスチックモデル 用接着剤を使用して組み立てることで、よりしっかりとした仕上がりを お楽しみ頂けます。

※ABS製パーツが入っている場合、ABS用接着剤をご使用ください。

#### 記号の説明

















切り取る位置に注意



組み立てる

○内の順番で パーツの向きに注意

切り取る



パーツの下にある

ゲートを切り取る

#### パーツ番号について

パーツ番号は数字とアルファベット の組み合わせで、構成されています。





#### 二重線の吹き出しについて

二重線の吹き出しは、『横から見た図』や 『組み立てた図』などの補足図になります。 形状をよく確認して組み立ててください。

#### 〈使用例〉



# はめ込む矢印の グレー部分について

はめ込む矢印のグレー部分は、 組み立てるパーツが他のパーツの 下をくぐる場合や、軸や接続穴が 隠れている場合に使用しています。

#### 〈使用例〉



#### パーツの切り取り方

①パーツから少し離れた部分を 切り取ります。







②ニッパーで残ったゲートの部分を きれいに切り取ってください。



🗶 ゲートが残っていると、きれいに 組み立てることが出来ません。



## ②のついたパーツの切り取り方

パーツの下側にゲートが付いています。



①パーツから少し離れた部分を切り取ります。



②ニッパーで残ったゲートの部分をきれいに 切り取ってください。



本書のイラストは開発中のデータを使用しています。やむをえず細部の形状が実際の製品と異なっている場合がございますが、 ・ 予めご了承ください。(組み立てに支障はございません。)

#### ヘアスタイル



この項目では顔や髪の毛のパーツを組み立てるよ♪ 髪の毛の細いパーツは、折らないように注意してね。 表情パーツはパーツリストをよく確認して、好きなものを選んでね!

#### ポニーテールの組み立て















(!) パーツの向きに注意

○内の順番で  $\langle 1 \rangle$ 組み立てる



## ロングヘアの組み立て













(!) パーツの向きに注意



#### 三つ編みの組み立て





















#### 上半身



この項目では胴体と腕部のパーツを組み立てるよ♪ 塗装済みのパーツは、パーツリストをよく確認して組み立ててね! リボン(J®)は折れないよう注意して組み立てよう!

#### 胴体の組み立て







# 右腕の組み立て



手首パーツは"指の仕草"にこだわった9種類が付属しているよ♪ 似たようなパーツが多いから、1つずつ丁寧に組み立てよう!

# 手首ジョイント











# 〈持ち手(広)〉







# 〈持ち手(丸)〉



# 〈摘まみ手〉



# 〈3mm軸平手〉



組み立て中のアイコン → はめ込む





(!) パーツの向きに注意



切り取る位置に注意





#### 左腕の組み立て



左腕も右腕と同じ要領で組み立てよう!



























#### 上半身の組み立て



#### 下半身