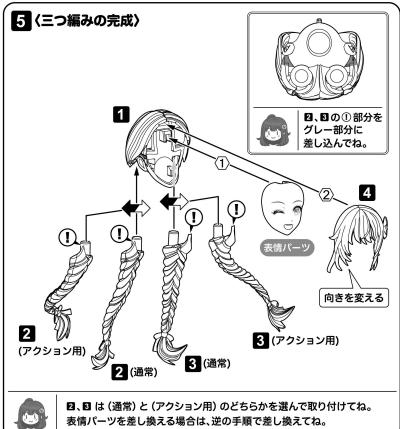

号について

パーツ番号は数字とアルファベット の組み合わせで、構成されています。





#### 二重線の吹き出しについて

二重線の吹き出しは、『横から見た図』や 『組み立てた図』などの補足図になります。 形状をよく確認して組み立ててください。

#### 〈使用例〉



# はめ込む矢印の グレー部分について

はめ込む矢印のグレー部分は、 組み立てるパーツが他のパーツの 下をくぐる場合や、軸や接続穴が 隠れている場合に使用しています。

#### 〈使用例〉



#### パーツの切り取り方

①パーツから少し離れた部分を 切り取ります。







②ニッパーで残ったゲートの部分を きれいに切り取ってください。



🗶 ゲートが残っていると、きれいに 組み立てることが出来ません。



## ②のついたパーツの切り取り方

パーツの下側にゲートが付いています。



①パーツから少し離れた部分を切り取ります。



②ニッパーで残ったゲートの部分をきれいに 切り取ってください。



本書のイラストは開発中のデータを使用しています。やむをえず細部の形状が実際の製品と異なっている場合がございますが、 ・ 予めご了承ください。(組み立てに支障はございません。)

#### ヘアスタイル



この項目では顔や髪の毛のパーツを組み立てるよ♪ 髪の毛の細いパーツは、折らないように注意してね。 表情パーツはパーツリストをよく確認して、好きなものを選んでね!

#### ポニーテールの組み立て















(!) パーツの向きに注意

○内の順番で  $\langle 1 \rangle$ 組み立てる



## ロングヘアの組み立て













(!) パーツの向きに注意



#### 三つ編みの組み立て





















#### 上半身



この項目では胴体と腕部のパーツを組み立てるよ♪ 塗装済みのパーツは、パーツリストをよく確認して組み立ててね! リボン(J®)は折れないよう注意して組み立てよう!

#### 胴体の組み立て







# 右腕の組み立て



手首パーツは"指の仕草"にこだわった9種類が付属しているよ♪ 似たようなパーツが多いから、1つずつ丁寧に組み立てよう!

# 手首ジョイント











# 〈持ち手(広)〉







# 〈持ち手(丸)〉



# 〈摘まみ手〉



# 〈3mm軸平手〉



組み立て中のアイコン → はめ込む





(!) パーツの向きに注意



切り取る位置に注意





#### 左腕の組み立て



左腕も右腕と同じ要領で組み立てよう!



























#### 上半身の組み立て



#### 下半身



この項目では腰部と脚部のパーツを組み立てるよ♪ リボンの細いパーツは折らないように注意してね。

#### 腰部の組み立て











○内の順番で 組み立てる

【】 パーツの向きに注意

## 右脚の組み立て







# 左脚の組み立て







【】 パーツの向きに注意







# 下半身の組み立て







【】 パーツの向きに注意





#### 佐伯リツカの組み立て



この項目で佐伯リツカは完成だよ♪ヘアスタイルは好きなものを選んでね。





# パレオの取り付け方







【】パーツの向きに注意



#### 展示用ベース



この項目では展示ベースの組み立てや、取り付け方等を説明するよ♪

#### 展示ベースの組み立て

#### 展示ベースへの取り付け方





####