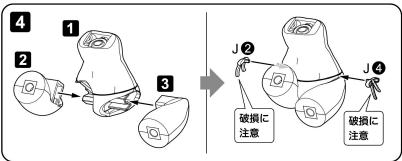

#### 固定式脚部パーツについて

固定式脚部パーツを使うとポージングの幅が広がるよ!

## 固定式脚部パーツの組み立て

## 固定式脚部パーツへの組み換え

①内の順番で 組み立てる

(!) パーツの向きに注意