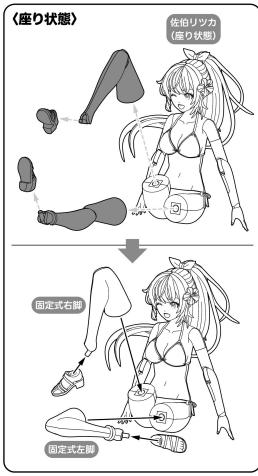

#### 座り状態の組み立て

この項目では座り用の下半身を組み立てるよ! リボンの細いパーツは折らないように注意してね。

#### 固定式脚部パーツについて

固定式脚部パーツを使うとポージングの幅が広がるよ!