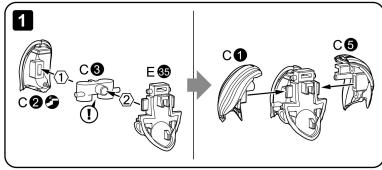

#### 佐伯 リツカ【水着】ドリーミングスタイル イノセントブルーム/パーツリスト

なび子だよ!プラモデルの組み立て方について説明していくよ。

この項目では本商品の各パーツを記載しているんだ!

組み立てる前に各パーツがそろっているか確認してね。

パーツを探しやすくするために、パーツリストと取扱説明書を分けてみたので利用してね♪

パーツB

パーツC

パーツD (PS)