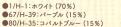

チークは画材屋さんなどで 売っている赤色のパステルを 紙ヤスリ(180番)で粉末状にして、 粗目の筆や綿棒などで軽く 掘でるようにして色を付けます。 無でるようにして色を付けます。 チークを入れた後に頬の線を 面相筆などで描くことで、より 再現度が上がります。

- ●1/H-1:ホワイト (65%)
- ●79/H-23:シャインレッド (15%)
- ●59/H-14:オレンジ (10%)
- ●171:蛍光レッド (9%) ●29/H-17:艦底色 (1%)
- 肌
- ●111:キャラクターフレッシュ(1)(80%) ●112:キャラクターフレッシュ(2)(20%)
- ■FG-02:ベースフレッシュ (100%)