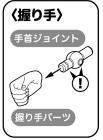

# 手首パーツ (PVC:非フタル酸)

平手パーツ

持ち手(通常)パーツ

持ち手(広)パーツ

持ち手(狭)パーツ

3mm軸平手パーツ

# 手首ジョイント