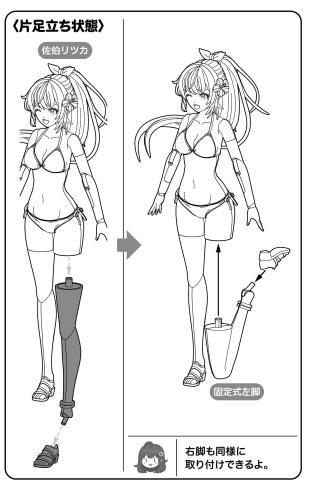

x = √ r x = √ r x = √ r x = √ r x = √ r x = √ r x = √ r x = √ r x = √ r x = √ r x = √ r x = √ r x = √ r x = √ r x = √ r x = √ r x = √ r x = √ r x = √ r x = √ r x = √ r x = √ r x = √ r x = √ r x = √ r x = √ r x = √ r x = √ r x = √ r x = √ r x = √ r x = √ r x = √ r x = √ r x = √ r x = √ r x = √ r x = √ r x = √ r x = √ r x = √ r x = √ r x = √ r x = √ r x = √ r x = √ r x = √ r x = √ r x = √ r x = √ r x = √ r x = √ r x = √ r x = √ r x = √ r x = √ r x = √ r x = √ r x = √ r x = √ r x = √ r x = √ r x = √ r x = √ r x = √ r x = √ r x = √ r x = √ r x = √ r x = √ r x = √ r x = √ r x = √ r x = √ r x = √ r x = √ r x = √ r x = √ r x = √ r

#### 座り状態の組み立て



この項目では座り用の下半身を組み立てるよ! リボンの細いパーツは折らないように注意してね。













#### 固定式脚部パーツについて



固定式脚部パーツを使うとポージングの幅が広がるよ!

## 固定式脚部パーツの組み立て





## 固定式脚部パーツへの組み換え









①内の順番で 組み立てる



(!) パーツの向きに注意

#### 各部の可動/他シリーズとのコラボレーション



この項目では各部の可動範囲や、他シリーズとのコラボレーション方法について 説明するよ♪

#### 各部の可動について

#### メガミデバイスシリーズ頭部の取り付け方





#### 水転写デカールの貼り方

- ●ハサミまたはデザインナイス、ピンセット、綿棒などを用意してください。●デカールを貼る部分の油分をあらかじめ中性洗剤などで拭き取るとしっかりと貼ることができます。

#### デカールが乾くまで手を触れないようにしてください。



ルをハサミまたは 台紙ごと切り取り



②切り取ったデ カールを水または ぬるま湯に約10 秒程浮かべ、ピン セットで引き上げ



③デカールを台紙 からはがし、位置 を調整しながら貼 り付けます。



④貼り付けたデ 一ルの上から綿 棒をやさしく押し あて、残っている 水分を押し出しま す。デカール部分が完全に乾けば 完成です。

- ■ざらざらした面や凹凸面、水を吸い込む物(ざらざらした塗装していない木製品等) には貼ることができませんのでご注意ください。
- ●もし失敗してはがしたい場合は水をたっぷりと含ませたタオル等を10分程あてて、 軽くこすってください。

#### 〈曲面にデカールを貼る際のワンポイント〉

別売りの「デカール軟化剤」を使用することで、デカールが柔らか くなりますので、曲面にきれいに密着させることができます。 最後に別売りの「表面仕上げ用コート剤スプレー」をデカールに 軽く吹きかけることで、より破れにくい仕上がりになります。

- ※パーツを取り付ける際には、デカールを貼った面に触れないように 注意しながら取り付けてください。
- ※デカール軟化剤を塗ると