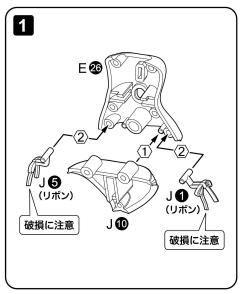

#### 上半身

この項目では胴体と腕部のパーツを組み立てるよ♪ 塗装済みのパーツは、パーツリストをよく確認して組み立ててね! リボン(J®)は折れないよう注意して組み立てよう!

#### 胴体の組み立て