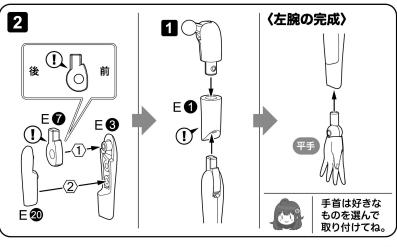

# 右腕の組み立て

手首パーツは"指の仕草"にこだわった9種類が付属しているよ♪ 似たようなパーツが多いから、1つずつ丁寧に組み立てよう!

#### 左腕の組み立て

左腕も右腕と同じ要領で組み立てよう!