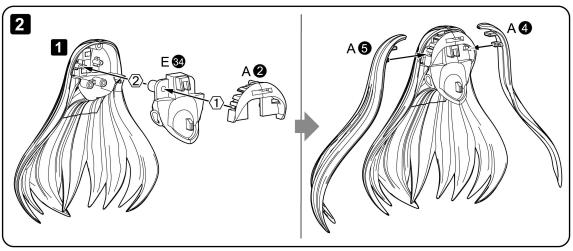

#### ヘアスタイル

この項目では顔や髪の毛のパーツを組み立てるよ♪ 髪の毛の細いパーツは、折らないように注意してね。 表情パーツはパーツリストをよく確認して、好きなものを選んでね!

## ロングヘアの組み立て

(!) パーツの向きに注意