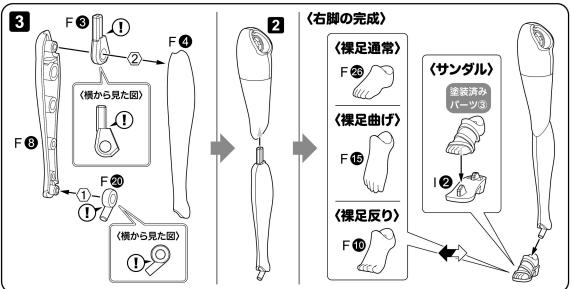

ざいません。)

#### ヘアスタイル



この項目では顔や髪の毛のパーツを組み立てるよ♪ 髪の毛の細いパーツは、折らないように注意してね。 表情パーツはパーツリストをよく確認して、好きなものを選んでね!

#### ポニーテールの組み立て















(!) パーツの向きに注意

○内の順番で  $\langle 1 \rangle$ 組み立てる



## ロングヘアの組み立て













(!) パーツの向きに注意



#### 三つ編みの組み立て





















#### 上半身



この項目では胴体と腕部のパーツを組み立てるよ♪ 塗装済みのパーツは、パーツリストをよく確認して組み立ててね! リボン(J®)は折れないよう注意して組み立てよう!

#### 胴体の組み立て







# 右腕の組み立て



手首パーツは"指の仕草"にこだわった9種類が付属しているよ♪ 似たようなパーツが多いから、1つずつ丁寧に組み立てよう!

# 手首ジョイント











# 〈持ち手(広)〉







# 〈持ち手(丸)〉



# 〈摘まみ手〉



# 〈3mm軸平手〉



組み立て中のアイコン → はめ込む





(!) パーツの向きに注意



切り取る位置に注意





#### 左腕の組み立て



左腕も右腕と同じ要領で組み立てよう!



























#### 上半身の組み立て



#### 下半身



この項目では腰部と脚部のパーツを組み立てるよ♪ リボンの細いパーツは折らないように注意してね。

#### 腰部の組み立て











○内の順番で 組み立てる

【】 パーツの向きに注意

## 右脚の組み立て







# 左脚の組み立て







【】 パーツの向きに注意







# 下半身の組み立て







【】 パーツの向きに注意





#### 佐伯リツカの組み立て



この項目で佐伯リツカは完成だよ♪ヘアスタイルは好きなものを選んでね。





# パレオの取り付け方







【】パーツの向きに注意



#### 展示用ベース



この項目では展示ベースの組み立てや、取り付け方等を説明するよ♪

#### 展示ベースの組み立て

#### 展示ベースへの取り付け方





#### 展示ベースの組み合わせ方

※本シリーズを複数 ご購入いただいた場合、 展示ベースを組み合わせる ことができます。



#### 持ち物



この項目はドリンクなどの持たせ方についての説明だよ。 右手に持たせる説明になっているけど、左手にも同様に持たせることができるよ♪

#### ドリンクの持たせ方





持たせた後は本体の手首と交換してね!

#### ビーチボールの持たせ方





○内の順番で (1) ⟨□ r x = √ r x = √ r x = √ r x = √ r x = √ r x = √ r x = √ r x = √ r x = √ r x = √ r x = √ r x = √ r x = √ r x = √ r x = √ r x = √ r x = √ r x = √ r x = √ r x = √ r x = √ r x = √ r x = √ r x = √ r x = √ r x = √ r x = √ r x = √ r x = √ r x = √ r x = √ r x = √ r x = √ r x = √ r x = √ r x = √ r x = √ r x = √ r x = √ r x = √ r x