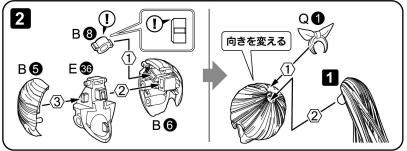

#### ヘアスタイル

この項目では顔や髪の毛のパーツを組み立てるよ♪ 髪の毛の細いパーツは、折らないように注意してね。 表情パーツはパーツリストをよく確認して、好きなものを選んでね!

## ロングヘアの組み立て

(!) パーツの向きに注意