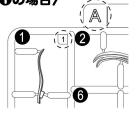

#### ビーチボールの持たせ方

○内の順番で (1) ⟨□ r x = √ r x = √ r x = √ r x = √ r x = √ r x = √ r x = √ r x = √ r x = √ r x = √ r x = √ r x = √ r x = √ r x = √ r x = √ r x = √ r x = √ r x = √ r x = √ r x = √ r x = √ r x = √ r x = √ r x = √ r x = √ r x = √ r x = √ r x = √ r x = √ r x = √ r x = √ r x = √ r x = √ r x = √ r x = √ r x = √ r x = √ r x = √ r x = √ r x = √ r x = √ r x = √ r x = √ r x = √ r x = √ r x = √ r x = √ r x = √ r x = √ r x = √ r x = √ r x = √ r x = √ r x = √ r x = √ r x = √ r x = √ r x = √ r x = √ r x = √ r x = √ r x = √ r x = √ r x = √ r x = √ r x = √ r x = √ r x = √ r x = √ r x = √ r x = √ r x = √ r x = √ r x = √ r x = √ r x = √ r x = √ r x = √ r x = √ r x = √ r x = √ r x = √ r x = √ r x = √ r x = √ r x = √ r x = √ r x = √ r x = √ r x = √ r x = √ r x = √ r x = √ r x = √ r x = √ r x = √ r x = √ r x = √ r x = √ r x = √ r x = √ r x = √ r x = √ r x = √ r x = √ r x = √ r x = √ r x = √ r x = √ r x = √ r x = √ r x = √ r x = √ r x = √ r x = √ r x = √ r x = √ r x = √ r x = √ r x = √ r x = √ r x = √ r x = √ r x = √ r x = √ r x = √ r x = √ r x = √ r x = √ r x = √ r x = √ r x = √ r x = √ r x = √ r x = √ r x = √ r x = √ r x = √ r x = √ r x = √ r x = √ r x = √ r x = √ r x = √ r x = √ r x = √ r x = √ r x = √ r x = √ r x = √ r x = √ r x = √ r x = √ r x = √ r x = √ r x = √ r x = √ r x = √ r x = √ r x = √ r x = √ r x = √ r x = √ r x = √ r x = √ r x = √ r x = √ r x = √ r x = √ r x = √ r x = √ r x = √ r x = √ r x = √ r x = √ r x = √ r x = √ r x = √ r x = √ r x = √ r x = √ r x = √ r x = √ r x = √ r x = √ r x = √ r x = √ r x = √ r x = √ r x = √ r x = √ r x = √ r x = √ r x = √ r x = √ r x = √ r x = √ r x = √ r x = √ r x = √ r x = √ r x = √ r x = √ r x = √ r x = √ r x = √ r x = √ r x = √ r x = √ r x = √ r x = √ r x = √ r x = √ r x = √ r x = √ r x = √ r x = √ r x = √ r x = √ r x = √ r x = √ r x = √ r x = √ r x = √ r x = √ r x = √ r x = √ r x = √ r x = √ r x = √ r x = √ r x = √ r x = √ r x = √ r x = √ r x = √ r x = √ r x = √ r x = √ r x = √ r x = √ r x = √ r x = √ r x = √ r x = √ r x = √ r x = √ r x = √ r x = √ r x = √ r x = √ r x = √ r x = √ r x = √ r