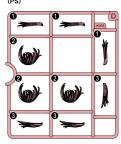

#### 佐伯 リツカ【水着】ドリーミングスタイル イノセントブルーム/パーツリスト

なび子だよ!プラモデルの組み立て方について説明していくよ。

この項目では本商品の各パーツを記載しているんだ!

組み立てる前に各パーツがそろっているか確認してね。

パーツを探しやすくするために、パーツリストと取扱説明書を分けてみたので利用してね♪

パーツB

パーツC

パーツD (PS)

# パーツF

パーツH (ABS)

※パーツHは水転写デカールなどを 貼り付けてご使用ください。

パーツI

パーツK

パーツM

パーツN (ABS)

パーツP×2

パーツQ (PS)

パーツU

塗装済みパーツ

※図はランナーの一部を省略しています。

4

表情パーツ (ABS)

※表情パーツは選択式です。

右目ウインク顔