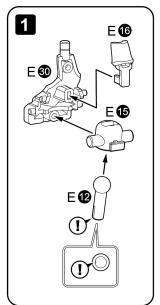

#### 上半身

この項目では胴体と腕部のパーツを組み立てるよ♪ 塗装済みのパーツは、パーツリストをよく確認して組み立ててね! リボン(J®)は折れないよう注意して組み立てよう!

#### 胴体の組み立て