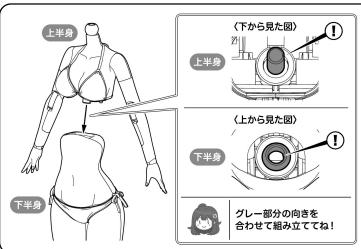

# はめ込む矢印の グレー部分について

はめ込む矢印のグレー部分は、 組み立てるパーツが他のパーツの 下をくぐる場合や、軸や接続穴が 隠れている場合に使用しています。

#### 〈使用例〉