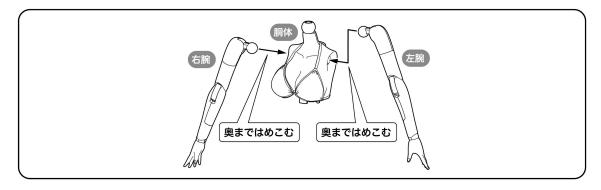

#### 上半身

この項目では胴体と腕部のパーツを組み立てるよ♪ 塗装済みのパーツは、パーツリストをよく確認して組み立ててね! リボン(J®)は折れないよう注意して組み立てよう!

#### 胴体の組み立て