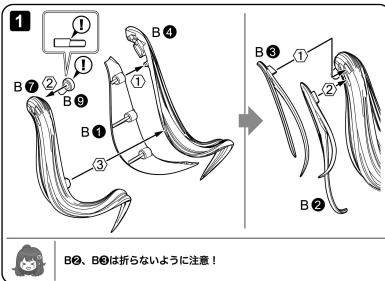

#### ヘアスタイル

この項目では顔や髪の毛のパーツを組み立てるよ♪ 髪の毛の細いパーツは、折らないように注意してね。 表情パーツはパーツリストをよく確認して、好きなものを選んでね!

#### ポニーテールの組み立て

(!) パーツの向きに注意

○内の順番で  $\langle 1 \rangle$ 組み立てる