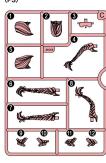

#### 佐伯 リツカ【水着】ドリーミングスタイル イノセントブルーム/パーツリスト

なび子だよ!プラモデルの組み立て方について説明していくよ。

この項目では本商品の各パーツを記載しているんだ!

組み立てる前に各パーツがそろっているか確認してね。

パーツを探しやすくするために、パーツリストと取扱説明書を分けてみたので利用してね♪

パーツB

パーツC

パーツD (PS)

# パーツF

パーツH (ABS)

※パーツHは水転写デカールなどを 貼り付けてご使用ください。

パーツI

パーツK

パーツM

パーツN (ABS)

パーツP×2

パーツQ (PS)

パーツU

塗装済みパーツ

※図はランナーの一部を省略しています。

4

表情パーツ (ABS)

※表情パーツは選択式です。

右目ウインク顔