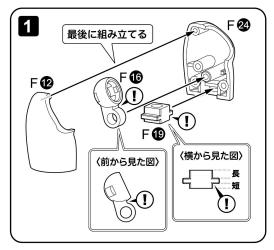

# 右腕の組み立て

手首パーツは"指の仕草"にこだわった9種類が付属しているよ♪ 似たようなパーツが多いから、1つずつ丁寧に組み立てよう!

# 手首ジョイント