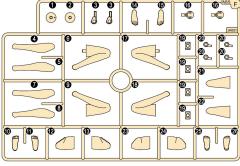

# パーツF

パーツH (ABS)

※パーツHは水転写デカールなどを 貼り付けてご使用ください。

パーツI

パーツK

パーツM

パーツN (ABS)

パーツP×2

パーツQ (PS)

パーツU

塗装済みパーツ

※図はランナーの一部を省略しています。

4

表情パーツ (ABS)

※表情パーツは選択式です。

右目ウインク顔