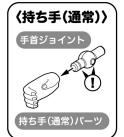

# 手首パーツ (PVC:非フタル酸)

平手パーツ

持ち手(通常)パーツ

持ち手(広)パーツ

持ち手(狭)パーツ

3mm軸平手パーツ

# 手首ジョイント