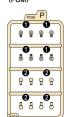

#### 佐伯 リツカ【水着】ドリーミングスタイル イノセントブルーム/パーツリスト

なび子だよ!プラモデルの組み立て方について説明していくよ。

この項目では本商品の各パーツを記載しているんだ!

組み立てる前に各パーツがそろっているか確認してね。

パーツを探しやすくするために、パーツリストと取扱説明書を分けてみたので利用してね♪

パーツB

パーツC

パーツD (PS)

# パーツF

パーツH (ABS)

※パーツHは水転写デカールなどを 貼り付けてご使用ください。

パーツI

パーツK

パーツM

パーツN (ABS)

パーツP×2

パーツQ (PS)

パーツU

塗装済みパーツ

※図はランナーの一部を省略しています。

4

表情パーツ (ABS)

※表情パーツは選択式です。

右目ウインク顔