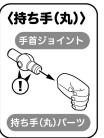

下側にゲートが付いています。



①パーツから少し離れた部分を切り取ります。



②ニッパーで残ったゲートの部分をきれいに 切り取ってください。



本書のイラストは開発中のデータを使用しています。やむをえず細部の形状が実際の製品と異なっている場合がございますが、 ・ 予めご了承ください。(組み立てに支障はございません。)

#### ヘアスタイル



この項目では顔や髪の毛のパーツを組み立てるよ♪ 髪の毛の細いパーツは、折らないように注意してね。 表情パーツはパーツリストをよく確認して、好きなものを選んでね!

#### ポニーテールの組み立て















(!) パーツの向きに注意

○内の順番で  $\langle 1 \rangle$ 組み立てる



## ロングヘアの組み立て













(!) パーツの向きに注意



#### 三つ編みの組み立て





















#### 上半身



この項目では胴体と腕部のパーツを組み立てるよ♪ 塗装済みのパーツは、パーツリストをよく確認して組み立ててね! リボン(J®)は折れないよう注意して組み立てよう!

#### 胴体の組み立て







# 右腕の組み立て



手首パーツは"指の仕草"にこだわった9種類が付属しているよ♪ 似たようなパーツが多いから、1つずつ丁寧に組み立てよう!

# 手首ジョイント











# 〈持ち手(広)〉







# 〈持ち手(丸)〉



# 〈摘まみ手〉



# 〈3mm軸平手〉



組み立て中のアイコン → はめ込む





(!) パーツの向きに注意



切り取る位置に注意





#### 左腕の組み立て



左腕も右腕と同じ要領で組み立てよう!



























#### 上半身の組み立て



#### 下半身



この項目では腰部と脚部のパーツを組み立てるよ♪ リボンの細いパーツは折らないように注意してね。

#### 腰部の組み立て











○内の順番で 組み立てる

【】 パーツの向きに注意

## 右脚の組み立て







# 左脚の組み立て







【】 パーツの向きに注意







# 下半身の組み立て







【】 パーツの向きに注意





#### 佐伯リツカの組み立て



この項目で佐伯リツカは完成だよ♪ヘアスタイルは好きなものを選んでね。





# パレオの取り付け方







【】パーツの向きに注意



#### 展示用ベース



この項目では展示ベースの組み立てや、取り付け方等を説明するよ♪

#### 展示ベースの組み立て

#### 展示ベースへの取り付け方





#### 展示ベースの組み合わせ方

※本シリーズを複数 ご購入いただいた場合、 展示ベースを組み合わせる ことができます。



#### 持ち物



この項目はドリンクなどの持たせ方についての説明だよ。 右手に持たせる説明になっているけど、左手にも同様に持たせることができるよ♪

#### ドリンクの持たせ方





持たせた後は本体の手首と交換してね!

#### ビーチボールの持たせ方





○内の順番で (1) ⟨□ r x = √ r x = √ r x = √ r x = √ r x = √ r x = √ r x = √ r x = √ r x = √ r x = √ r x = √ r x = √ r x = √ r x = √ r x = √ r x = √ r x = √ r x = √ r x = √ r x = √ r x =