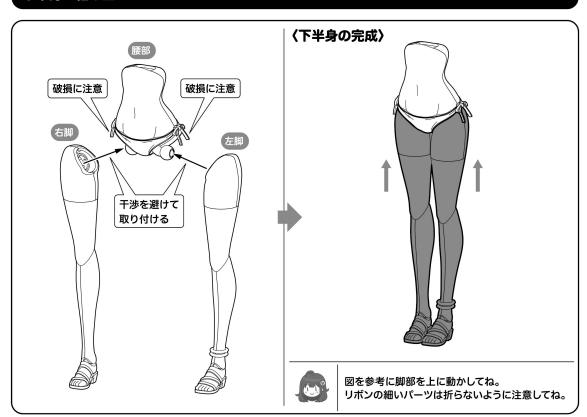

# 下半身の組み立て

【】 パーツの向きに注意

#### 下半身

この項目では腰部と脚部のパーツを組み立てるよ♪ リボンの細いパーツは折らないように注意してね。