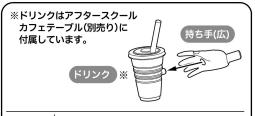

#### 持ち物

この項目はドリンクなどの持たせ方についての説明だよ。 右手に持たせる説明になっているけど、左手にも同様に持たせることができるよ♪

#### ドリンクの持たせ方

持たせた後は本体の手首と交換してね!