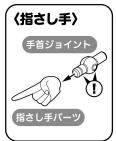

# 手首パーツ (PVC:非フタル酸)

平手パーツ

持ち手(通常)パーツ

持ち手(広)パーツ

持ち手(狭)パーツ

3mm軸平手パーツ

# 手首ジョイント