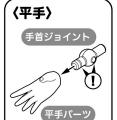

# 手首パーツ (PVC:非フタル酸)

平手パーツ

持ち手(通常)パーツ

持ち手(広)パーツ

持ち手(狭)パーツ

3mm軸平手パーツ

# 右腕の組み立て

手首パーツは"指の仕草"にこだわった9種類が付属しているよ♪ 似たようなパーツが多いから、1つずつ丁寧に組み立てよう!