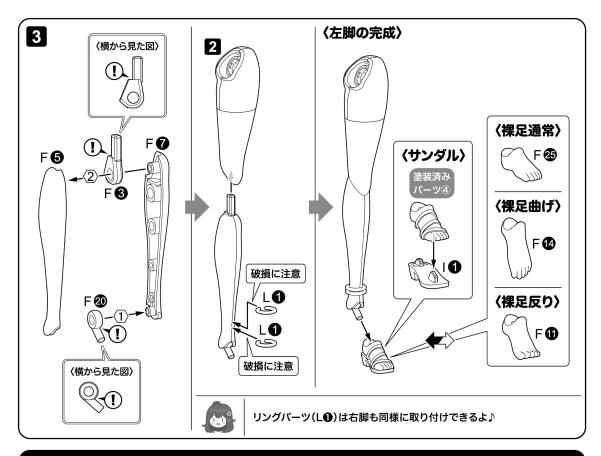

# 左脚の組み立て

【】 パーツの向きに注意

#### 下半身

この項目では腰部と脚部のパーツを組み立てるよ♪ リボンの細いパーツは折らないように注意してね。