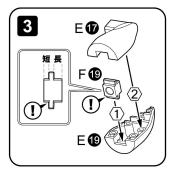

r x = √ r x = √ r x = √ r x = √ r x = √ r x = √ r x = √ r x = √ r x = √ r x = √ r x = √ r x = √ r x = √ r x = √ r x = √ r x = √ r x = √ r x = √ r x = √ r x = √ r x = √ r x = √ r x = √ r x = √ r x = √ r x = √ r x = √ r x = √ r x = √ r x = √ r x = √ r x = √ r x = √ r x = √ r x = √ r x = √ r x = √ r x = √ r x = √ r x = √ r x = √ r x = √ r x = √ r x = √ r x = √ r x = √ r x = √ r x = √ r x = √ r x = √ r x = √ r x = √ r x = √ r x = √ r x = √ r x = √ r x = √ r x = √ r x = √ r x = √ r x = √ r x = √ r x = √ r x = √ r x = √ r x = √ r x = √ r x = √ r x = √ r x = √ r x = √ r x = √ r x = √ r x = √ r x = √ r x = √ r x = √ r x = √ r x = √ r x = √ r x = √ r x = √ r x = √ r x = √ r x = √ r x = √ r x = √ r x = √ r x = √ r x = √ r x = √ r

#### 座り状態の組み立て



この項目では座り用の下半身を組み立てるよ! リボンの細いパーツは折らないように注意してね。













#### 固定式脚部パーツについて



固定式脚部パーツを使うとポージングの幅が広がるよ!

## 固定式脚部パーツの組み立て





## 固定式脚部パーツへの組み換え









①内の順番で 組み立てる



(!) パーツの向きに注意

#### 各部の可動/他シリーズとのコラボレーション



この項目では各部の可動範囲や、他シリーズとのコラボレーション方法について 説明するよ♪

#### 各部の可動について

#### メガミデバイスシリーズ頭部の取り付け方





#### 水転写デカールの貼り方

- ●ハサミまたはデザインナイス、ピンセット、綿棒などを用意してください。●デカールを貼る部分の油分をあらかじめ中性洗剤などで拭き取るとしっかりと貼ることができます。

#### デカールが乾くまで手を触れないようにしてください。



ルをハサミまたは 台紙ごと切り取り



②切り取ったデ カールを水または ぬるま湯に約10 秒程浮かべ、ピン セットで引き上げ



③デカールを台紙 からはがし、位置 を調整しながら貼 り付けます。



④貼り付けたデ 一ルの上から綿 棒をやさしく押し あて、残っている 水分を押し出しま す。デカール部分が完全に乾けば 完成です。

- ■ざらざらした面や凹凸面、水を吸い込む物(ざらざらした塗装していない木製品等) には貼ることができませんのでご注意ください。
- ●もし失敗してはがしたい場合は水をたっぷりと含ませたタオル等を10分程あてて、 軽くこすってください。

#### 〈曲面にデカールを貼る際のワンポイント〉

別売りの「デカール軟化剤」を使用することで、デカールが柔らか くなりますので、曲面にきれいに密着させることができます。 最後に別売りの「表面仕上げ用コート剤スプレー」をデカール