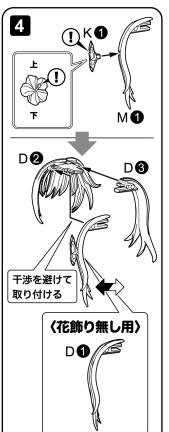

#### ヘアスタイル

この項目では顔や髪の毛のパーツを組み立てるよ♪ 髪の毛の細いパーツは、折らないように注意してね。 表情パーツはパーツリストをよく確認して、好きなものを選んでね!