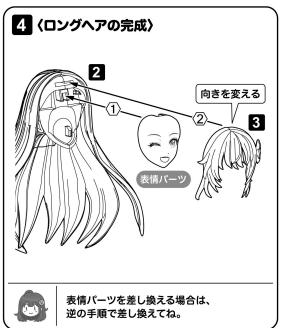

## ロングヘアの組み立て

(!) パーツの向きに注意

#### ヘアスタイル

この項目では顔や髪の毛のパーツを組み立てるよ♪ 髪の毛の細いパーツは、折らないように注意してね。 表情パーツはパーツリストをよく確認して、好きなものを選んでね!