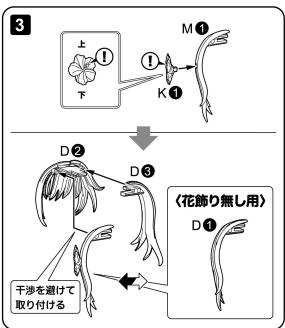

#### ヘアスタイル

この項目では顔や髪の毛のパーツを組み立てるよ♪ 髪の毛の細いパーツは、折らないように注意してね。 表情パーツはパーツリストをよく確認して、好きなものを選んでね!

#### 三つ編みの組み立て