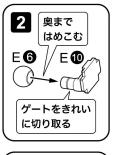

#### パーツの切り取り方

①パーツから少し離れた部分を 切り取ります。

②ニッパーで残ったゲートの部分を きれいに切り取ってください。

🗶 ゲートが残っていると、きれいに 組み立てることが出来ません。

## ②のついたパーツの切り取り方

パーツの下側にゲートが付いています。

①パーツから少し離れた部分を切り取ります。

②ニッパーで残ったゲートの部分をきれいに 切り取ってください。

本書のイラストは開発中のデータを使用しています。やむをえず細部の形状が実際の製品と異なっている場合がございますが、 ・ 予めご了承ください。(組み立てに支障はございません。)