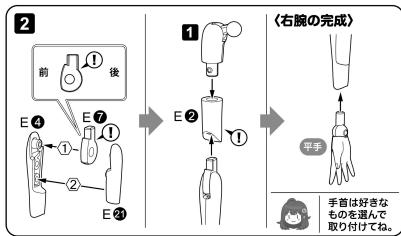

# 右腕の組み立て

手首パーツは"指の仕草"にこだわった9種類が付属しているよ♪ 似たようなパーツが多いから、1つずつ丁寧に組み立てよう!

#### 左腕の組み立て

左腕も右腕と同じ要領で組み立てよう!