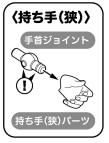

ツの下側にゲートが付いています。



①パーツから少し離れた部分を切り取ります。



②ニッパーで残ったゲートの部分をきれいに 切り取ってください。



本書のイラストは開発中のデータを使用しています。やむをえず細部の形状が実際の製品と異なっている場合がございますが、 ・ 予めご了承ください。(組み立てに支障はございません。)

#### ヘアスタイル



この項目では顔や髪の毛のパーツを組み立てるよ♪ 髪の毛の細いパーツは、折らないように注意してね。 表情パーツはパーツリストをよく確認して、好きなものを選んでね!

#### ポニーテールの組み立て















(!) パーツの向きに注意

○内の順番で  $\langle 1 \rangle$ 組み立てる



## ロングヘアの組み立て













(!) パーツの向きに注意



#### 三つ編みの組み立て





















#### 上半身



この項目では胴体と腕部のパーツを組み立てるよ♪ 塗装済みのパーツは、パーツリストをよく確認して組み立ててね! リボン(J®)は折れないよう注意して組み立てよう!

#### 胴体の組み立て







# 右腕の組み立て



手首パーツは"指の仕草"にこだわった9種類が付属しているよ♪ 似たようなパーツが多いから、1つずつ丁寧に組み立てよう!

# 手首ジョイント











# 〈持ち手(広)〉







# 〈持ち手(丸)〉



# 〈摘まみ手〉



# 〈3mm軸平手〉



組み立て中のアイコン → はめ込む





(!) パーツの向きに注意



切り取る位置に注意





#### 左腕の組み立て



左腕も右腕と同じ要領で組み立てよう!



























#### 上半身の組み立て



#### 下半身



この項目では腰部と脚部のパーツを組み立てるよ♪ リボンの細いパーツは折らないように注意してね。

#### 腰部の組み立て











○内の順番で 組み立てる

【】 パーツの向きに注意

## 右脚の組み立て







# 左脚の組み立て







【】 パーツの向きに注意







# 下半身の組み立て







【】 パーツの向きに注意





#### 佐伯リツカの組み立て



この項目で佐伯リツカは完成だよ♪ヘアスタイルは好きなものを選んでね。





# パレオの取り付け方







【】パーツの向きに注意



#### 展示用ベース



この項目では展示ベースの組み立てや、取り付け方等を説明するよ♪

#### 展示ベースの組み立て

#### 展示ベースへの取り付け方





#### 展示ベースの組み合わせ方

※本シリーズを複数 ご購入いただいた場合、 展示ベースを組み合わせる ことができます。



#### 持ち物



この項目はドリンクなどの持たせ方についての説明だよ。 右手に持たせる説明になっているけど、左手にも同様に持たせることができるよ♪

#### ドリンクの持たせ方





持たせた後は本体の手首と交換してね!

#### ビーチボールの持たせ方





○内の順番で (1) ⟨□ r x = √ r x = √ r x = √ r x = √ r x = √ r x = √ r x = √ r x = √ r x = √ r x = √ r x = √ r x = √ r x = √ r x = √ r x = √ r x = √ r x = √ r x = √ r x = √ r x = √ r x