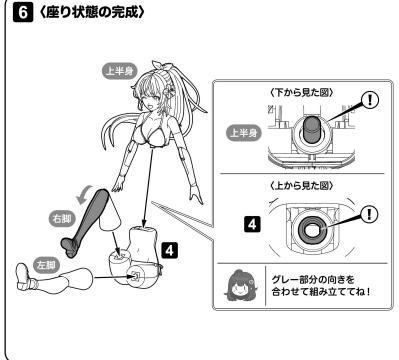

√ r x = √ r x = √ r x = √ r x = √ r x = √ r x = √ r x = √ r x = √ r x = √ r x = √ r x = √ r x = √ r x = √ r x = √ r x = √ r x = √ r x = √ r x = √ r x = √ r x = √ r x = √ r x = √ r x = √ r x = √ r x = √ r x = √ r x = √ r x = √ r x = √ r x = √ r x = √ r x = √ r x = √ r x = √ r x = √ r x = √ r x = √ r x = √ r x = √ r x = √ r x = √ r x = √ r x = √ r x = √ r x = √ r x = √ r x = √ r x = √ r x = √ r x = √ r x = √ r x = √ r x = √ r x = √ r x = √ r x = √ r x = √ r x = √ r x = √ r x = √ r x = √ r x = √ r x = √ r x = √ r x = √ r x = √ r x = √ r x = √ r x = √ r x = √ r x = √ r x = √ r x = √ r x = √ r x = √ r x = √ r x = √ r x = √ r x = √ r x = √ r x = √ r x = √ r x = √ r x = √ r x = √ r x = √ r x = √ r x = √ r x = √ r x = √ r

#### 座り状態の組み立て



この項目では座り用の下半身を組み立てるよ! リボンの細いパーツは折らないように注意してね。













#### 固定式脚部パーツについて



固定式脚部パーツを使うとポージングの幅が広がるよ!

## 固定式脚部パーツの組み立て





## 固定式脚部パーツへの組み換え









①内の順番で 組み立てる



(!) パーツの向きに注意

#### 各部の可動/他シリーズとのコラボレーション



この項目では各部の可動範囲や、他シリーズとのコラボレーション方法について 説明するよ♪

#### 各部の可動について

#### メガミデバイスシリーズ頭部の取り付け方





#### 水転写デカールの貼り方

- ●ハサミまたはデザインナイス、ピンセット、綿棒などを用意してください。●デカールを貼る部分の油分をあらかじめ中性洗剤などで拭き取るとしっかりと貼ることができます。

#### デカールが乾くまで手を触れないようにしてください。



ルをハサミまたは 台紙ごと切り取り



②切り取ったデ カールを水または ぬるま湯に約10 秒程浮かべ、ピン セットで引き上げ



③デカールを台紙 からはがし、位置 を調整しながら貼 り付けます。



④貼り付けたデ 一ルの上から綿 棒をやさしく押し あて、残っている 水分を押し出しま す。デカール部分が完全に乾けば 完成です。

- ■ざらざらした面や凹凸面、水を吸い込む物(ざらざらした塗装していない木製品等) には貼ることができませんのでご注意ください。
- ●もし失敗してはがしたい場合は水をたっぷりと含ませたタオル等を10分程あてて、 軽くこすってください。

#### 〈曲面にデカールを貼る際のワンポイント〉

別売りの「デカール軟化剤」を使用することで、デカールが柔らか くなりますので、曲面にきれいに密着させることができます。 最後に別売りの「表面仕上げ用コート剤スプレー」をデカールに 軽く吹き