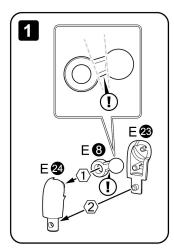

#### 上半身

この項目では胴体と腕部のパーツを組み立てるよ♪ 塗装済みのパーツは、パーツリストをよく確認して組み立ててね! リボン(J®)は折れないよう注意して組み立てよう!

#### 胴体の組み立て

# 右腕の組み立て

手首パーツは"指の仕草"にこだわった9種類が付属しているよ♪ 似たようなパーツが多いから、1つずつ丁寧に組み立てよう!