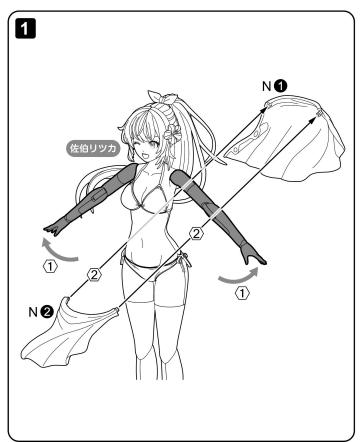

きに注意

○内の順番で  $\langle 1 \rangle$ 組み立てる



## ロングヘアの組み立て













(!) パーツの向きに注意



#### 三つ編みの組み立て





















#### 上半身



この項目では胴体と腕部のパーツを組み立てるよ♪ 塗装済みのパーツは、パーツリストをよく確認して組み立ててね! リボン(J®)は折れないよう注意して組み立てよう!

#### 胴体の組み立て







# 右腕の組み立て



手首パーツは"指の仕草"にこだわった9種類が付属しているよ♪ 似たようなパーツが多いから、1つずつ丁寧に組み立てよう!

# 手首ジョイント











# 〈持ち手(広)〉







# 〈持ち手(丸)〉



# 〈摘まみ手〉



# 〈3mm軸平手〉



組み立て中のアイコン → はめ込む





(!) パーツの向きに注意



切り取る位置に注意





#### 左腕の組み立て



左腕も右腕と同じ要領で組み立てよう!



























#### 上半身の組み立て



#### 下半身



この項目では腰部と脚部のパーツを組み立てるよ♪ リボンの細いパーツは折らないように注意してね。

#### 腰部の組み立て











○内の順番で 組み立てる

【】 パーツの向きに注意

## 右脚の組み立て







# 左脚の組み立て







【】 パーツの向きに注意







# 下半身の組み立て







【】 パーツの向きに注意





#### 佐伯リツカの組み立て



この項目で佐伯リツカは完成だよ♪ヘアスタイルは好きなものを選んでね。





# パレオの取り付け方







【】パーツの向きに注意



#### 展示用ベース



この項目では展示ベースの組み立てや、取り付け方等を説明するよ♪

#### 展示ベースの組み立て

#### 展示ベースへの取り付け方





#### 展示ベースの組み合わせ方

※本シリーズを複数 ご購入いただいた場合、 展示ベースを組み合わせる ことができます。



#### 持ち物



この項目はドリンクなどの持たせ方についての説明だよ。 右手に持たせる説明になっているけど、左手にも同様に持たせることができるよ♪

#### ドリンクの持たせ方





持たせた後は本体の手首と交換してね!

#### ビーチボールの持たせ方





○内の順番で (1) ⟨□ r x = √ r x = √ r x = √ r x = √ r x = √ r x = √ r x = √ r x = √ r x = √ r x = √ r x = √ r x = √ r x = √ r x = √ r x = √ r x = √ r x = √ r x = √ r x = √ r x = √ r x = √ r x = √ r x = √ r x = √ r x = √ r x = √ r x = √ r x = √ r x = √ r x = √ r x = √ r x = √ r x = √ r x = √ r x = √ r x = √ r x = √ r x = √ r x = √ r x = √ r x = √ r x = √ r x = √ r x = √ r x = √ r x = √ r x = √ r x = √ r x = √ r x = √ r x = √ r x = √ r x = √ r x = √ r x = √ r x = √ r x = √ r x = √ r x = √